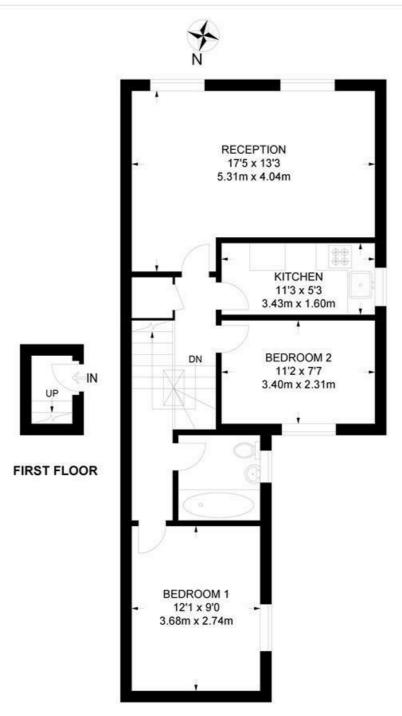

## Kellett Road, SW2 2 Bedroom Flat

APPROXIMATE GROSS INTERNAL AREA: 635 SQ FT / 59 SQ M

SECOND FLOOR

While we try our very best, floor plans are produced as a guide only and we take no responsibility for the precise accuracy with which any property is represented.