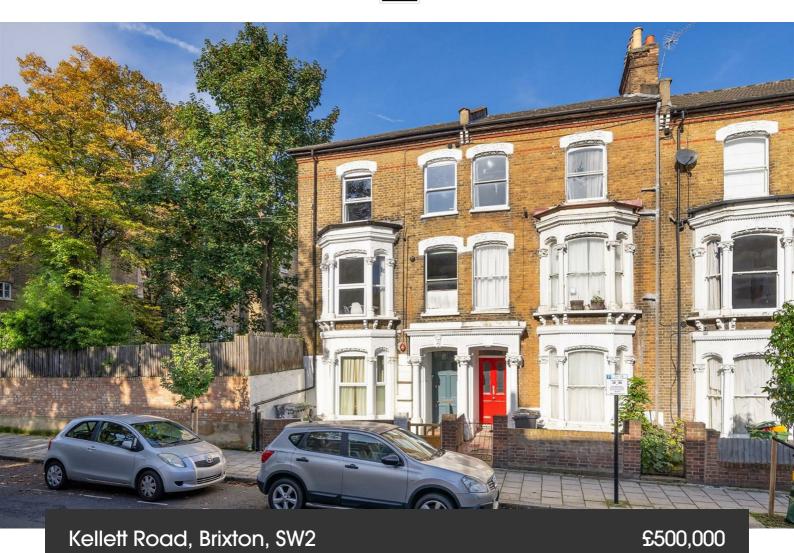

**Property Details** 

2 bedroom flat - conversion for sale

An enticing two bedroom end-of-terrace Victorian apartment on a street highly regarded for its character and proximity to the tube, fashionable bars, eateries and Brockwell Park. Enjoying a bright and private ambience due to the elevated position, this centrally located home is ready to move into straight away with the potential to add your own touches. All windows have been recently replaced, sparing the new purchaser the expense. Forming the heart of the home is an inviting reception room with plenty of space in which to unwind or dine, boasting large windows with high ceilings adding to the airy feel. The separate kitchen offers a sense of contemporary chic, wrapping around to maximise storage and countertops, a pleasant yet practical space. Ideal for sharers, both bedrooms are large enough to have a double bed plus storage and are separated from one another whilst still being tucked away at the rear with leafy views. The bathroom is equipped with a bathtub plus overhead shower Of further benefit there is plenty of storage on offer, within a landing cupboard also the large loft.

## Kellett Road, Brixton, SW2