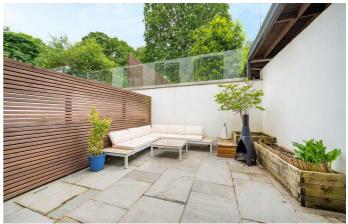

# **Property Details**

1 bedroom flat - conversion for sale

A spacious one bedroom garden flat, split over two floors of a Heaver Estate conversion, set back from Bedford Hill. With over 750 square feet, all rooms feel wonderfully spacious with an airy and inviting ambience. The heart of the home is the expansive open-plan reception, with a glass feature wall and room to lounge, cook and dine. Fully integrated with Miele appliances, the kitchen has plentiful storage within gloss cabinetry, finished with worktop lighting. A separate utility under the stairs keeps the laundry neatly away. Sliding glass doors allow a seamless transition to the private garden. South-West facing this sheltered spot is a fantastic sun-trap. Upstairs, the double bedroom is significant in size, set behind characterful arched sash windows framed with shutters for privacy without interrupting the light. This grand yet soothing space features a modern glass balustrade, large floor-to-ceiling wardrobes and generous space for further storage. The bathroom is tastefully finished with a rain shower over double-ended bathtub, ideal for a soak in the bubbles after a stroll around Tooting Bec Common. This beautiful home is completed by access to a secure bike shed, shared with the others within the building.