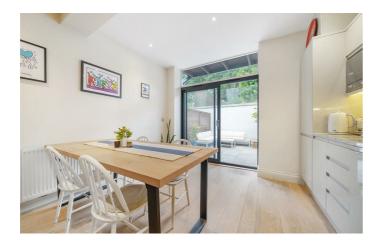

# **Property Details**

1 bedroom flat - conversion for sale

A spacious one bedroom garden flat, split over two floors of a Heaver Estate conversion, set back from Bedford Hill. With over 750 square feet, all rooms feel wonderfully spacious with an airy and inviting ambience. The heart of the home is the expansive open-plan reception, with a glass feature wall and room to lounge, cook and dine. Fully integrated with Miele appliances, the kitchen has plentiful storage within gloss cabinetry, finished with worktop lighting. A separate utility under the stairs keeps the laundry neatly away. Sliding glass doors allow a seamless transition to the private garden. South-West facing this sheltered spot is a fantastic sun-trap. Upstairs, the double bedroom is significant in size, set behind characterful arched sash windows framed with shutters for privacy without interrupting the light. This grand yet soothing space features a modern glass balustrade, large floor-to-ceiling wardrobes and generous space for further storage. The bathroom is tastefully finished with a rain shower over double-ended bathtub, ideal for a soak in the bubbles after a stroll around Tooting Bec Common. This beautiful home is completed by access to a secure bike shed, shared with the others within the building.