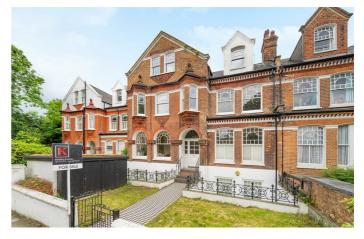

# **Property Details**

1 bedroom flat - conversion for sale

A spacious one bedroom garden flat, split over two floors of a Heaver Estate conversion, set back from Bedford Hill. With over 750 square feet, all rooms feel wonderfully spacious with an airy and inviting ambience. The heart of the home is the expansive open-plan reception, with a glass feature wall and room to lounge, cook and dine. Fully integrated with Miele appliances, the kitchen has plentiful storage within gloss cabinetry, finished with worktop lighting. A separate utility under the stairs keeps the laundry neatly away. Sliding glass doors allow a seamless transition to the private garden. South-West facing this sheltered spot is a fantastic sun-trap. Upstairs, the double bedroom is significant in size, set behind characterful arched sash windows framed with shutters for privacy without interrupting the light. This grand yet soothing space features a modern glass balustrade, large floor-to-ceiling wardrobes and generous space for further storage. The bathroom is tastefully finished with a rain shower over double-ended bathtub, ideal for a soak in the bubbles after a stroll around Tooting Bec Common. This beautiful home is completed by access to a secure bike shed, shared with the others within the building.

## Bedford Hill, Balham, SW12