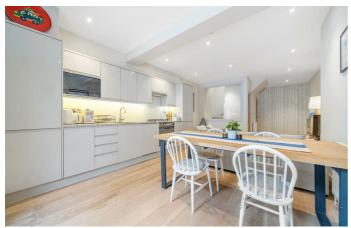

# **Property Details**

1 bedroom flat - conversion for sale

A spacious one bedroom garden flat, split over two floors of a Heaver Estate conversion, set back from Bedford Hill. With over 750 square feet, all rooms feel wonderfully spacious with an airy and inviting ambience. The heart of the home is the expansive open-plan reception, with a glass feature wall and room to lounge, cook and dine. Fully integrated with Miele appliances, the kitchen has plentiful storage within gloss cabinetry, finished with worktop lighting. A separate utility under the stairs keeps the laundry neatly away. Sliding glass doors allow a seamless transition to the private garden. South-West facing this sheltered spot is a fantastic sun-trap. Upstairs, the double bedroom is significant in size, set behind characterful arched sash windows framed with shutters for privacy without interrupting the light. This grand yet soothing space features a modern glass balustrade, large floor-to-ceiling wardrobes and generous space for further storage. The bathroom is tastefully finished with a rain shower over double-ended bathtub, ideal for a soak in the bubbles after a stroll around Tooting Bec Common. This beautiful home is completed by access to a secure bike shed, shared with the others within the building.