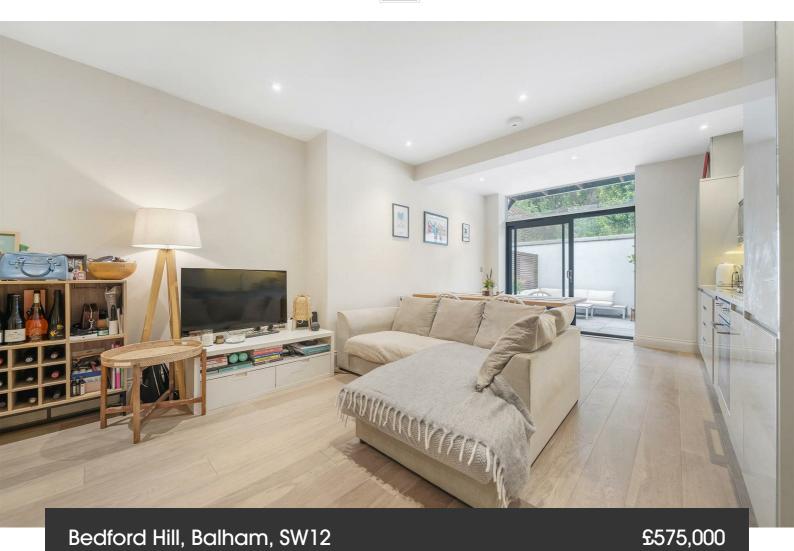

# **Property Details**

1 bedroom flat - conversion for sale

A spacious one bedroom garden flat, split over two floors of a Heaver Estate conversion, set back from Bedford Hill. With over 750 square feet, all rooms feel wonderfully spacious with an airy and inviting ambience. The heart of the home is the expansive open-plan reception, with a glass feature wall and room to lounge, cook and dine. Fully integrated with Miele appliances, the kitchen has plentiful storage within gloss cabinetry, finished with worktop lighting. A separate utility under the stairs keeps the laundry neatly away. Sliding glass doors allow a seamless transition to the private garden. South-West facing this sheltered spot is a fantastic sun-trap. Upstairs, the double bedroom is significant in size, set behind characterful arched sash windows framed with shutters for privacy without interrupting the light. This grand yet soothing space features a modern glass balustrade, large floor-to-ceiling wardrobes and generous space for further storage. The bathroom is tastefully finished with a rain shower over double-ended bathtub, ideal for a soak in the bubbles after a stroll around Tooting Bec Common. This beautiful home is completed by access to a secure bike shed, shared with the others within the building.

## Bedford Hill, Balham, SW12