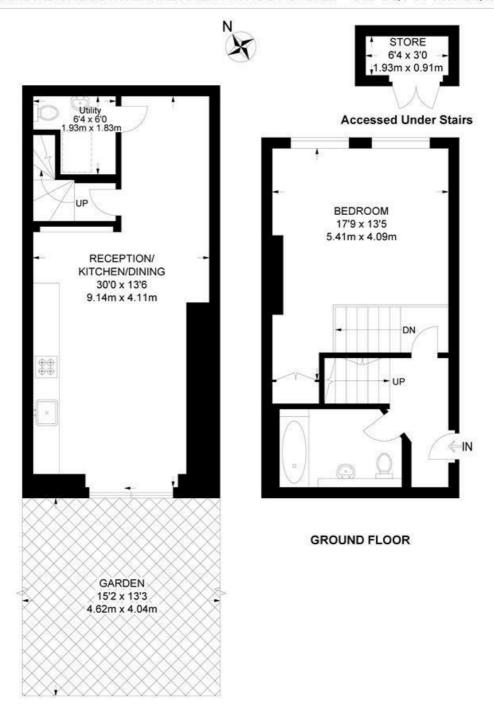

### Bedford Hill, SW12 1 Bedroom Flat

APPROXIMATE GROSS INTERNAL AREA WITH STORE:
APPROXIMATE GROSS INTERNAL AREA WITHOUT STORE:

776 SQ FT / 72 SQ M 757 SQ FT / 70.3 SQ M

#### LOWER GROUND FLOOR

While we try our very best, floor plans are produced as a guide only and we take no responsibility for the precise accuracy with which any property is represented.