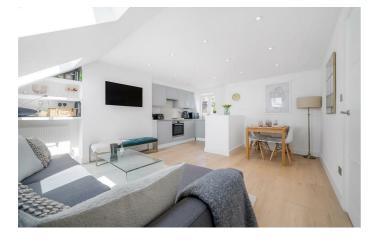

## **Property Details**

An appealing one double bedroom flat with a private terrace, in an attractive converted house in the heart of Balham. Set to the upper floor the property is wonderfully private with natural light creating an inviting ambience. The split-level entrance hallway is no exception with a charming stairwell winding up to the main landing. The open-plan reception forms the heart of the home, with dimensions to lounge, dine and cook, this appealing room is stylishly finished and ideal for hosting. The kitchen offers ample storage within contemporary gloss cabinetry, wrapping around to maximise space whilst enhancing the sociable vibe. Nestled to the rear, the bedroom is a spacious double, with fitted wardrobes and bi-fold doors leading to the private terrace. Framed by privacy glass which acts as wind break, this secluded terrace can be enjoyed throughout the seasons, from sun to starry skies. The luxurious bathroom is equipped with a bathtub plus overhead rain shower with storage, heated towel rail and lighting features for a soothing ambience. Storage is plentiful, with under stair storage in the entrance, built-in storage in every room, plus access to the eaves. Perfect for those seeking a vibrant urban lifestyle in a well-connected area.