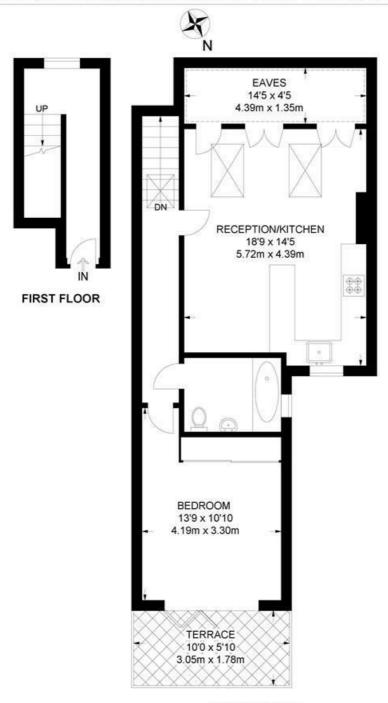

# Oakmead Road, SW12

1 Bedroom Flat

APPROXIMATE GROSS INTERNAL AREA WITH EAVES : 689 SQ FT / 64 SQ M APPROXIMATE GROSS INTERNAL AREA WITHOUT EAVES : 625 SQ FT / 58 SQ M

#### SECOND FLOOR

While we try our very best, floor plans are produced as a guide only and we take no responsibility for the precise accuracy with which any property is represented.