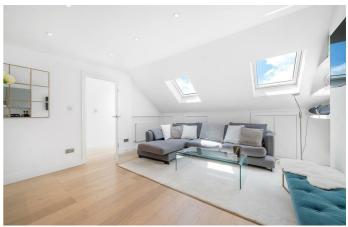

## **Property Details**

An appealing one double bedroom flat with a private terrace, in an attractive converted house in the heart of Balham. Set to the upper floor the property is wonderfully private with natural light creating an inviting ambience. The split-level entrance hallway is no exception with a charming stairwell winding up to the main landing. The open-plan reception forms the heart of the home, with dimensions to lounge, dine and cook, this appealing room is stylishly finished and ideal for hosting. The kitchen offers ample storage within contemporary gloss cabinetry, wrapping around to maximise space whilst enhancing the sociable vibe. Nestled to the rear, the bedroom is a spacious double, with fitted wardrobes and bi-fold doors leading to the private terrace. Framed by privacy glass which acts as wind break, this secluded terrace can be enjoyed throughout the seasons, from sun to starry skies. The luxurious bathroom is equipped with a bathtub plus overhead rain shower with storage, heated towel rail and lighting features for a soothing ambience. Storage is plentiful, with under stair storage in the entrance, built-in storage in every room, plus access to the eaves. Perfect for those seeking a vibrant urban lifestyle in a well-connected area.