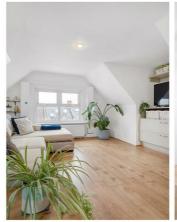

**Property Details** 

A beautifully lofty one double bedroom apartment, arranged over the top floor of an attractive period conversion. Natural light is a re-occurring theme with a fresh and inviting ambience enhanced by the elevated position over the upper floors, ensuring privacy. At almost eight meters in length, the open-plan reception is exceptionally spacious with characterful lofted ceilings adding a cocooning softness to this incredible space. Thoughtfully configured, the stylish shaker kitchen is ideal for hosting with a sociable layout. Equipped with an integrated dishwasher, generous storage plus a sink nestled under the window this is a superbly ergonomic room in which to cook, with plenty of space for a large table. The bedroom is a spacious double, nestled to the rear of the home with leafy views through windows dressed with modern shutters. A soothing room with plush carpets, fitted wardrobes and tastefully neutral décor. The luxurious bathroom is equipped with a bathtub plus overhead rain shower, ideal for a soak in the bubbles with views of the starry sky through a window above. Finished with large contemporary tiling, storage and a heated towel rail.