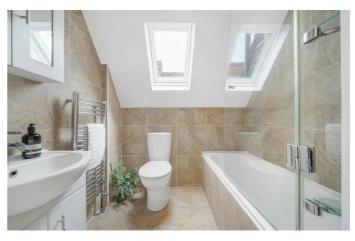

**Property Details** 

A beautifully lofty one double bedroom apartment, arranged over the top floor of an attractive period conversion. Natural light is a re-occurring theme with a fresh and inviting ambience enhanced by the elevated position over the upper floors, ensuring privacy. At almost eight meters in length, the open-plan reception is exceptionally spacious with characterful lofted ceilings adding a cocooning softness to this incredible space. Thoughtfully configured, the stylish shaker kitchen is ideal for hosting with a sociable layout. Equipped with an integrated dishwasher, generous storage plus a sink nestled under the window this is a superbly ergonomic room in which to cook, with plenty of space for a large table. The bedroom is a spacious double, nestled to the rear of the home with leafy views through windows dressed with modern shutters. A soothing room with plush carpets, fitted wardrobes and tastefully neutral décor. The luxurious bathroom is equipped with a bathtub plus overhead rain shower, ideal for a soak in the bubbles with views of the starry sky through a window above. Finished with large contemporary tiling, storage and a heated towel rail.