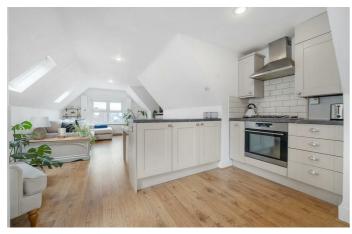

**Property Details** 

A beautifully lofty one double bedroom apartment, arranged over the top floor of an attractive period conversion. Natural light is a re-occurring theme with a fresh and inviting ambience enhanced by the elevated position over the upper floors, ensuring privacy. At almost eight meters in length, the open-plan reception is exceptionally spacious with characterful lofted ceilings adding a cocooning softness to this incredible space. Thoughtfully configured, the stylish shaker kitchen is ideal for hosting with a sociable layout. Equipped with an integrated dishwasher, generous storage plus a sink nestled under the window this is a superbly ergonomic room in which to cook, with plenty of space for a large table. The bedroom is a spacious double, nestled to the rear of the home with leafy views through windows dressed with modern shutters. A soothing room with plush carpets, fitted wardrobes and tastefully neutral décor. The luxurious bathroom is equipped with a bathtub plus overhead rain shower, ideal for a soak in the bubbles with views of the starry sky through a window above. Finished with large contemporary tiling, storage and a heated towel rail.