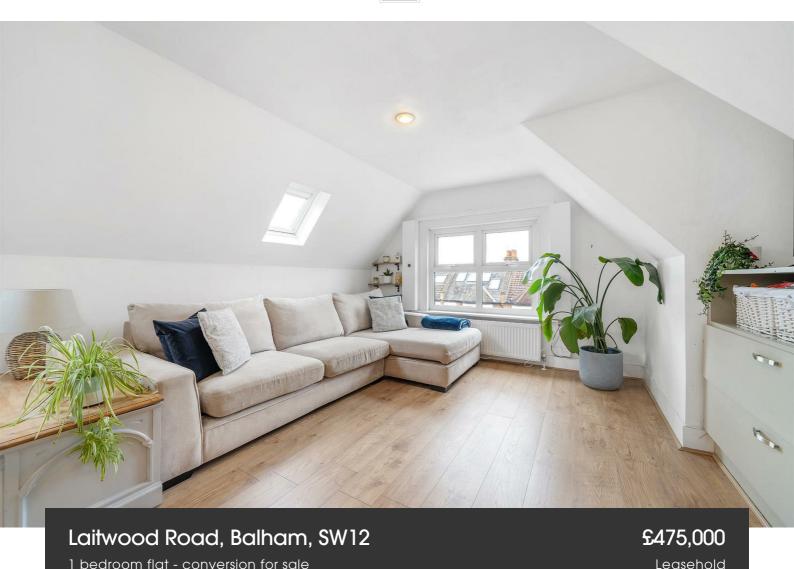

**Property Details** 

A beautifully lofty one double bedroom apartment, arranged over the top floor of an attractive period conversion. Natural light is a re-occurring theme with a fresh and inviting ambience enhanced by the elevated position over the upper floors, ensuring privacy. At almost eight meters in length, the open-plan reception is exceptionally spacious with characterful lofted ceilings adding a cocooning softness to this incredible space. Thoughtfully configured, the stylish shaker kitchen is ideal for hosting with a sociable layout. Equipped with an integrated dishwasher, generous storage plus a sink nestled under the window this is a superbly ergonomic room in which to cook, with plenty of space for a large table. The bedroom is a spacious double, nestled to the rear of the home with leafy views through windows dressed with modern shutters. A soothing room with plush carpets, fitted wardrobes and tastefully neutral décor. The luxurious bathroom is equipped with a bathtub plus overhead rain shower, ideal for a soak in the bubbles with views of the starry sky through a window above. Finished with large contemporary tiling, storage and a heated towel rail.

#### Laitwood Road, Balham, SW12

### Laitwood Road, Balham, SW12