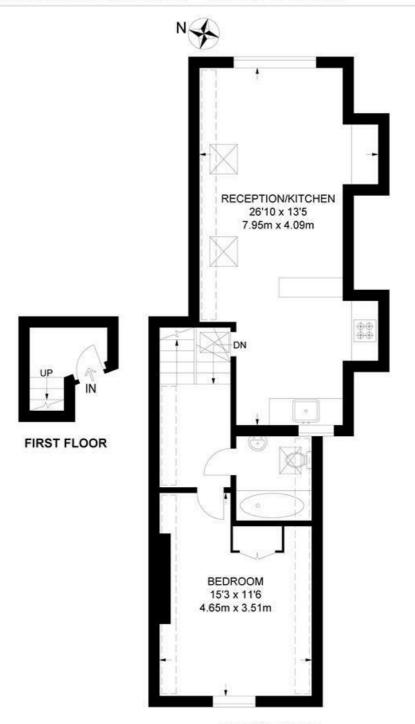

## Laitwood Road, SW12 1 Bedroom Flat

APPROXIMATE GROSS INTERNAL AREA: 592 SQ FT / 55 SQ M

SECOND FLOOR

K

While we try our very best, floor plans are produced as a guide only and we take no responsibility for the precise accuracy with which any property is represented.