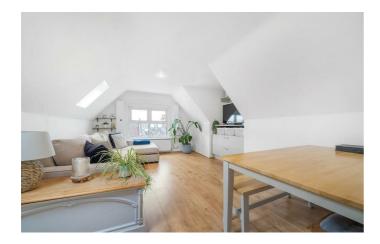

**Property Details** 

A beautifully lofty one double bedroom apartment, arranged over the top floor of an attractive period conversion. Natural light is a re-occurring theme with a fresh and inviting ambience enhanced by the elevated position over the upper floors, ensuring privacy. At almost eight meters in length, the open-plan reception is exceptionally spacious with characterful lofted ceilings adding a cocooning softness to this incredible space. Thoughtfully configured, the stylish shaker kitchen is ideal for hosting with a sociable layout. Equipped with an integrated dishwasher, generous storage plus a sink nestled under the window this is a superbly ergonomic room in which to cook, with plenty of space for a large table. The bedroom is a spacious double, nestled to the rear of the home with leafy views through windows dressed with modern shutters. A soothing room with plush carpets, fitted wardrobes and tastefully neutral décor. The luxurious bathroom is equipped with a bathtub plus overhead rain shower, ideal for a soak in the bubbles with views of the starry sky through a window above. Finished with large contemporary tiling, storage and a heated towel rail.