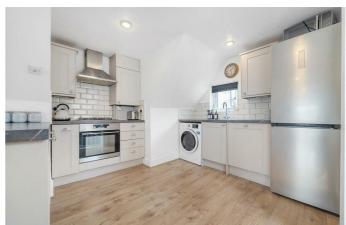

**Property Details** 

A beautifully lofty one double bedroom apartment, arranged over the top floor of an attractive period conversion. Natural light is a re-occurring theme with a fresh and inviting ambience enhanced by the elevated position over the upper floors, ensuring privacy. At almost eight meters in length, the open-plan reception is exceptionally spacious with characterful lofted ceilings adding a cocooning softness to this incredible space. Thoughtfully configured, the stylish shaker kitchen is ideal for hosting with a sociable layout. Equipped with an integrated dishwasher, generous storage plus a sink nestled under the window this is a superbly ergonomic room in which to cook, with plenty of space for a large table. The bedroom is a spacious double, nestled to the rear of the home with leafy views through windows dressed with modern shutters. A soothing room with plush carpets, fitted wardrobes and tastefully neutral décor. The luxurious bathroom is equipped with a bathtub plus overhead rain shower, ideal for a soak in the bubbles with views of the starry sky through a window above. Finished with large contemporary tiling, storage and a heated towel rail.