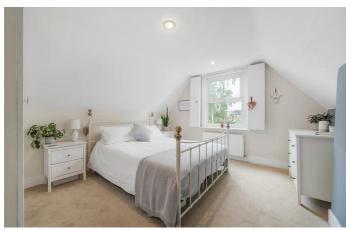

**Property Details** 

A beautifully lofty one double bedroom apartment, arranged over the top floor of an attractive period conversion. Natural light is a re-occurring theme with a fresh and inviting ambience enhanced by the elevated position over the upper floors, ensuring privacy. At almost eight meters in length, the open-plan reception is exceptionally spacious with characterful lofted ceilings adding a cocooning softness to this incredible space. Thoughtfully configured, the stylish shaker kitchen is ideal for hosting with a sociable layout. Equipped with an integrated dishwasher, generous storage plus a sink nestled under the window this is a superbly ergonomic room in which to cook, with plenty of space for a large table. The bedroom is a spacious double, nestled to the rear of the home with leafy views through windows dressed with modern shutters. A soothing room with plush carpets, fitted wardrobes and tastefully neutral décor. The luxurious bathroom is equipped with a bathtub plus overhead rain shower, ideal for a soak in the bubbles with views of the starry sky through a window above. Finished with large contemporary tiling, storage and a heated towel rail.