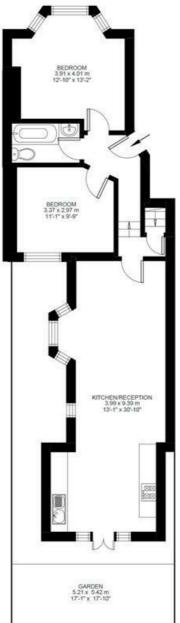

eing located on one of the more desirable roads in Clapham, set back from Abbeville village and Clapham Common the location is ideal. The property comprises of two spacious double bedrooms, a modern open plan kitchen and reception, a modern bathroom and a large well kept private garden. Clapham South Underground Station, with its Northern Line links to central London, is a short walk away, as are all the benefits of Clapham South, with its bars, restaurants, cafés and supermarkets.

## £455 Per Week Furnished

### Features

- Two double bedrooms
- Modern family bathroom
- Open plan kitchen and reception
- Private garden
- Spacious
- Victorian conversion
- Sought after location

Council tax band E EPC rating D (65)





















#### Narbonne Avenue, Clapham, SW4



Narbonne Avenue



Ground Floor





#### Narbonne Avenue, Clapham, SW4