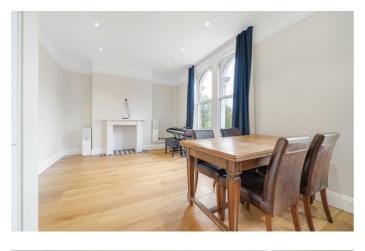

# **Property Details**

A fantastic one bedroom apartment with a private terrace, within an impressive Victorian overlooking the park. This beautifully presented apartment has undergone a back to brick refurbishment during the time of ownership and has a bright and airy ambience. The open-plan reception boasts a trio of expansive arched windows, modern lighting and engineered wood flooring. The almost floor-to-ceiling windows relish unobstructed views of the park opposite. Neatly set to one end so as to not interrupt the flow of light, the kitchen is integrated within gloss cabinetry offering ample storage, whilst still allowing room for a dining table. Peacefully nestled to the rear, the double bedroom has fitted wardrobes and a serene ambience, enhanced by French doors to the private terrace, enjoy a coffee on the terrace or your favourite tipple under the stars. In the centre of the home the contemporary bathroom has a luxurious walk-in rain shower. Keeping the laundry quietly tucked away, a separate utility room, private for this apartment, is accessed across the communal hallway providing generous secure space to wash and air your laundry with additional storage.