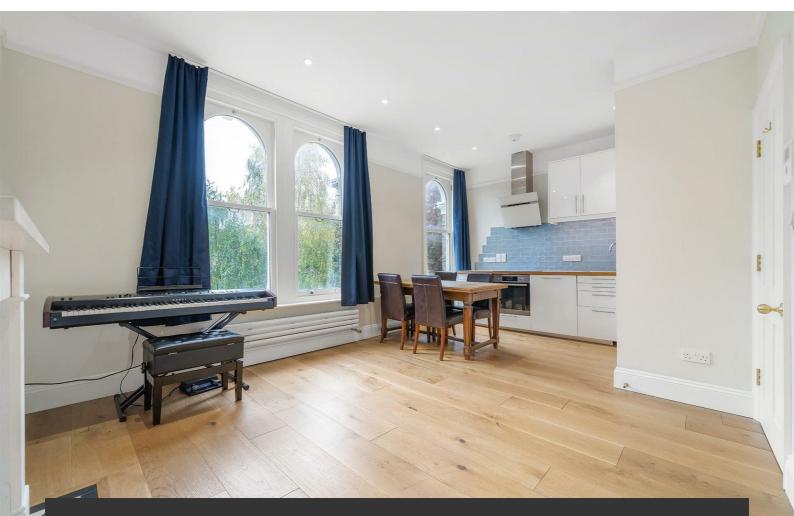

# **Property Details**

A fantastic one bedroom apartment with a private terrace, within an impressive Victorian overlooking the park. This beautifully presented apartment has undergone a back to brick refurbishment during the time of ownership and has a bright and airy ambience. The open-plan reception boasts a trio of expansive arched windows, modern lighting and engineered wood flooring. The almost floor-to-ceiling windows relish unobstructed views of the park opposite. Neatly set to one end so as to not interrupt the flow of light, the kitchen is integrated within gloss cabinetry offering ample storage, whilst still allowing room for a dining table. Peacefully nestled to the rear, the double bedroom has fitted wardrobes and a serene ambience, enhanced by French doors to the private terrace, enjoy a coffee on the terrace or your favourite tipple under the stars. In the centre of the home the contemporary bathroom has a luxurious walk-in rain shower. Keeping the laundry quietly tucked away, a separate utility room, private for this apartment, is accessed across the communal hallway providing generous secure space to wash and air your laundry with additional storage.