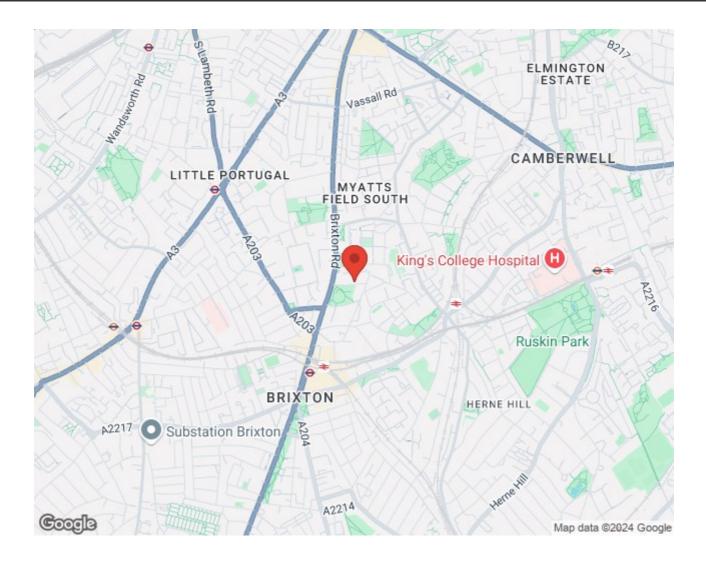

ith additional storage.

#### Council tax band C EPC rating (0)

£425,000 Share of Freehold

### Features

- One double bedroom
- Private terrace
- Victorian conversion
- Overlooking the park
- Bright and airy
- Separate utility storage room
- Brixton station in seven minutes
- Close to the amenities of Brixton, Stockwell and Loughborough Junction
- Share of Freehold
- Chain-free





















## Villa Road, SW9 1 Bedroom Flat

APPROXIMATE GROSS INTERNAL AREA WITH UTILITY: 442 SQ FT / 41 SQ M APPROXIMATE GROSS INTERNAL AREA WITHOUT UTILITY: 385 SQ FT / 35.8 SQ M



#### **FIRST FLOOR**



While we try our very best, floor plans are produced as a guide only and we take no responsibility for the precise accuracy with which any property is represented.



### Villa Road, Brixton, SW9