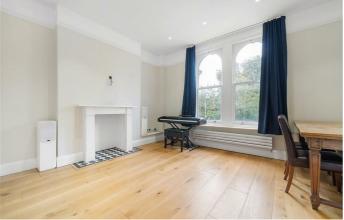

# **Property Details**

A fantastic one bedroom apartment with a private terrace, within an impressive Victorian overlooking the park. This beautifully presented apartment has undergone a back to brick refurbishment during the time of ownership and has a bright and airy ambience. The open-plan reception boasts a trio of expansive arched windows, modern lighting and engineered wood flooring. The almost floor-to-ceiling windows relish unobstructed views of the park opposite. Neatly set to one end so as to not interrupt the flow of light, the kitchen is integrated within gloss cabinetry offering ample storage, whilst still allowing room for a dining table. Peacefully nestled to the rear, the double bedroom has fitted wardrobes and a serene ambience, enhanced by French doors to the private terrace, enjoy a coffee on the terrace or your favourite tipple under the stars. In the centre of the home the contemporary bathroom has a luxurious walk-in rain shower. Keeping the laundry quietly tucked away, a separate utility room, private for this apartment, is accessed across the communal hallway providing generous secure space to wash and air your laundry with additional storage.