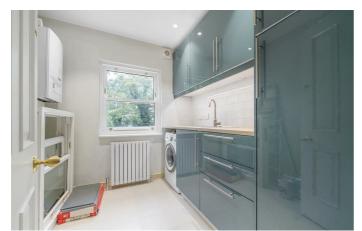

# **Property Details**

A fantastic one bedroom apartment with a private terrace, within an impressive Victorian overlooking the park. This beautifully presented apartment has undergone a back to brick refurbishment during the time of ownership and has a bright and airy ambience. The open-plan reception boasts a trio of expansive arched windows, modern lighting and engineered wood flooring. The almost floor-to-ceiling windows relish unobstructed views of the park opposite. Neatly set to one end so as to not interrupt the flow of light, the kitchen is integrated within gloss cabinetry offering ample storage, whilst still allowing room for a dining table. Peacefully nestled to the rear, the double bedroom has fitted wardrobes and a serene ambience, enhanced by French doors to the private terrace, enjoy a coffee on the terrace or your favourite tipple under the stars. In the centre of the home the contemporary bathroom has a luxurious walk-in rain shower. Keeping the laundry quietly tucked away, a separate utility room, private for this apartment, is accessed across the communal hallway providing generous secure space to wash and air your laundry with additional storage.