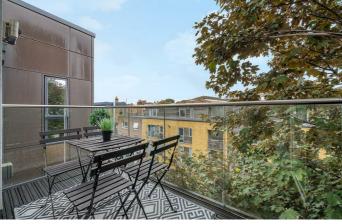

# **Property Details**

An appealing one bedroom apartment with a South-facing terrace with an excellent energy rating reducing bills and promoting a quiet ambience. Due to the elevated third floor position and a Southerly aspect the apartment has exceptional natural light and privacy. An impressive open-plan reception is sociably sized with almost floor-toceiling windows with leafy views over the Clapham rooftops. The integrated kitchen is sleek and modern with cabinets wrapping around three walls to offer plentiful storage and worktops. A large pane glass door leads to the terrace, a suntrap is sheltered by glass balustrades with outdoor electrics extending the usage into the evening. The bedroom is a generous double, beautifully presented with new flooring and an exotic feature wall. Mirrored fitted wardrobes bounce light around the room from the landscape picture window, with plenty of space for additional storage. The modern bathroom has a shower over the bath, ideal for a soak in the tub after a stroll around the Common. There is abundant storage with two large cupboards in the hallway. A convenient location with multiple amenities, hotspots and transport links, topped off by a secure gated setting, shared courtyard with bike storage and respectful neighbours.

### **Features**

- One double bedroom
- South-facing private terrace
- Secure modern build
- Bright setting on the third floor
- Tastefully presented throughout
- Communal courtyard
- Bike storage
- Clapham High Street and amenities a six-minute walk
- Victoria and Northern Lines a short stroll away
- Three parks in walking distance