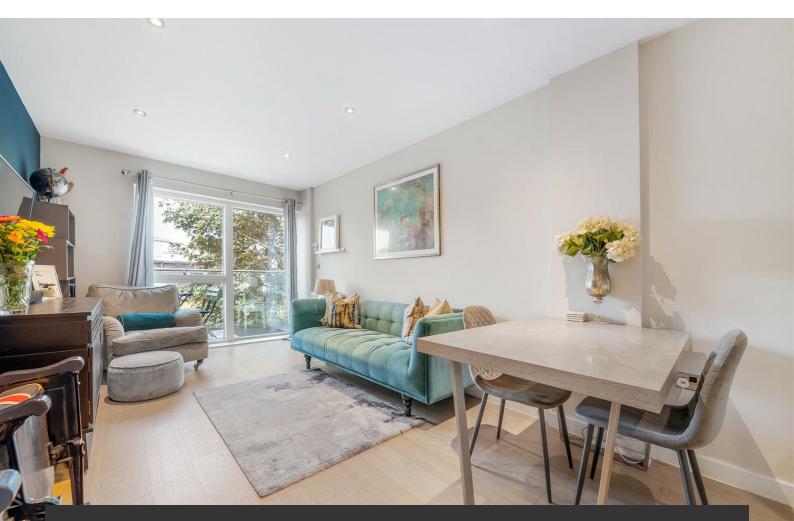

# **Property Details**

An appealing one bedroom apartment with a South-facing terrace with an excellent energy rating reducing bills and promoting a quiet ambience. Due to the elevated third floor position and a Southerly aspect the apartment has exceptional natural light and privacy. An impressive open-plan reception is sociably sized with almost floor-toceiling windows with leafy views over the Clapham rooftops. The integrated kitchen is sleek and modern with cabinets wrapping around three walls to offer plentiful storage and worktops. A large pane glass door leads to the terrace, a suntrap is sheltered by glass balustrades with outdoor electrics extending the usage into the evening. The bedroom is a generous double, beautifully presented with new flooring and an exotic feature wall. Mirrored fitted wardrobes bounce light around the room from the landscape picture window, with plenty of space for additional storage. The modern bathroom has a shower over the bath, ideal for a soak in the tub after a stroll around the Common. There is abundant storage with two large cupboards in the hallway. A convenient location with multiple amenities, hotspots and transport links, topped off by a secure gated setting, shared courtyard with bike storage and respectful neighbours.

### **Features**

- One double bedroom
- South-facing private terrace
- Secure modern build
- Bright setting on the third floor
- Tastefully presented throughout
- Communal courtyard
- Bike storage
- Clapham High Street and amenities a six-minute walk
- Victoria and Northern Lines a short stroll away
- Three parks in walking distance