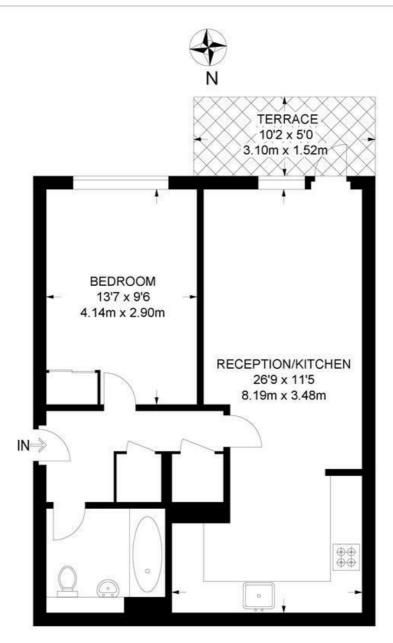

## Union Road, SW4 **1 Bedroom Flat** APPROXIMATE GROSS INTERNAL AREA: 533 SQ FT / 49.5 SQ M

#### THIRD FLOOR

While we try our very best, floor plans are produced as a guide only and we take no responsibility for the precise accuracy with which any property is represented.