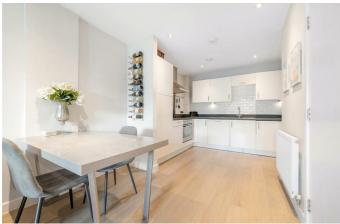

# **Property Details**

An appealing one bedroom apartment with a South-facing terrace with an excellent energy rating reducing bills and promoting a quiet ambience. Due to the elevated third floor position and a Southerly aspect the apartment has exceptional natural light and privacy. An impressive open-plan reception is sociably sized with almost floor-toceiling windows with leafy views over the Clapham rooftops. The integrated kitchen is sleek and modern with cabinets wrapping around three walls to offer plentiful storage and worktops. A large pane glass door leads to the terrace, a suntrap is sheltered by glass balustrades with outdoor electrics extending the usage into the evening. The bedroom is a generous double, beautifully presented with new flooring and an exotic feature wall. Mirrored fitted wardrobes bounce light around the room from the landscape picture window, with plenty of space for additional storage. The modern bathroom has a shower over the bath, ideal for a soak in the tub after a stroll around the Common. There is abundant storage with two large cupboards in the hallway. A convenient location with multiple amenities, hotspots and transport links, topped off by a secure gated setting, shared courtyard with bike storage and respectful neighbours.