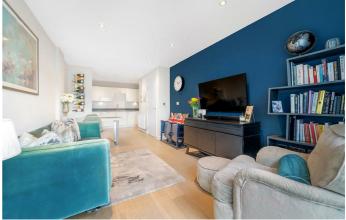

# **Property Details**

An appealing one bedroom apartment with a South-facing terrace with an excellent energy rating reducing bills and promoting a quiet ambience. Due to the elevated third floor position and a Southerly aspect the apartment has exceptional natural light and privacy. An impressive open-plan reception is sociably sized with almost floor-toceiling windows with leafy views over the Clapham rooftops. The integrated kitchen is sleek and modern with cabinets wrapping around three walls to offer plentiful storage and worktops. A large pane glass door leads to the terrace, a suntrap is sheltered by glass balustrades with outdoor electrics extending the usage into the evening. The bedroom is a generous double, beautifully presented with new flooring and an exotic feature wall. Mirrored fitted wardrobes bounce light around the room from the landscape picture window, with plenty of space for additional storage. The modern bathroom has a shower over the bath, ideal for a soak in the tub after a stroll around the Common. There is abundant storage with two large cupboards in the hallway. A convenient location with multiple amenities, hotspots and transport links, topped off by a secure gated setting, shared courtyard with bike storage and respectful neighbours.