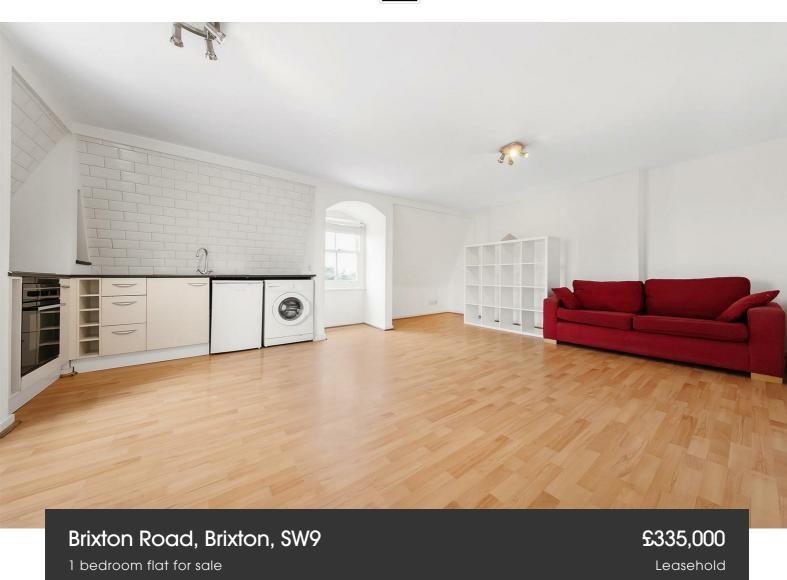

## **Property Details**

A spacious one bedroom apartment with a resident's garden, well-set back from the road in a handsome Victorian property. This bright and private apartment is peacefully positioned, with a number of selling points, from the size, location and charming character with the potential to add your own touches, highlighting the features and bringing this wonderful apartment to life. High ceilings and large, sash windows framed by sweeping arches create a beautiful atmosphere. An expansive open-plan living space is bathed in light from South and West aspects. Set neatly to one corner, the kitchen wraps around to forming the ideal space to add an island if desired. A spacious double, the bedrooms is peacefully nestled to the rear of the home, boasting equally as attractive features and plenty of space for a king-sized bed. Conveniently set in the centre of the home, a contemporary bathroom is stylishly presented with attractive glass brickwork creating privacy screens for the walk-in shower. Set in front of this attractive building is a resident's garden, with a paved seating area, large planter with palm trees and a grassy lawn bordered by a dense hedge for privacy and shelter.

#### **Features**

- One double bedroom
- Victorian conversion
- Set back from the street by a resident's garden
- Characterful features
- 700 square feet
- Bright and airy
- Local amenities on the doorstep
- Victoria and Northern lines
- Multiple parks nearby
- · Chain-free

### Brixton Road, Brixton, SW9