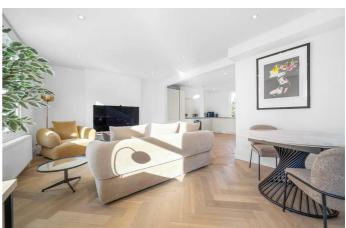

## **Property Details**

A beautifully refurbished two double bedroom, split-level Victorian maisonette with its own private entrance on a desirable street in the sought-after Clapham Old Town. This wonderful home has just undergone extensive renovations creating a striking yet tastefully neutral apartment, split over the upper the floors for additional light and privacy. A wonderfully bright semi-open-plan reception has chevron wooden flooring, high ceilings and multiple sash windows. A bespoke dine-in kitchen has integrated appliances within sleek cabinetry boasting generous storage and plentiful worktops with leafy views. A rarity for period conversions, both bedrooms are doubles of similar proportions, set peacefully over the top floor with cosy carpets. The luxurious bathroom has a rain shower and separate free-standing bathtub set below a skylight, ideal for a relaxing soak under the night sky. This elegant flat is sure to appeal to a wide range of purchasers.