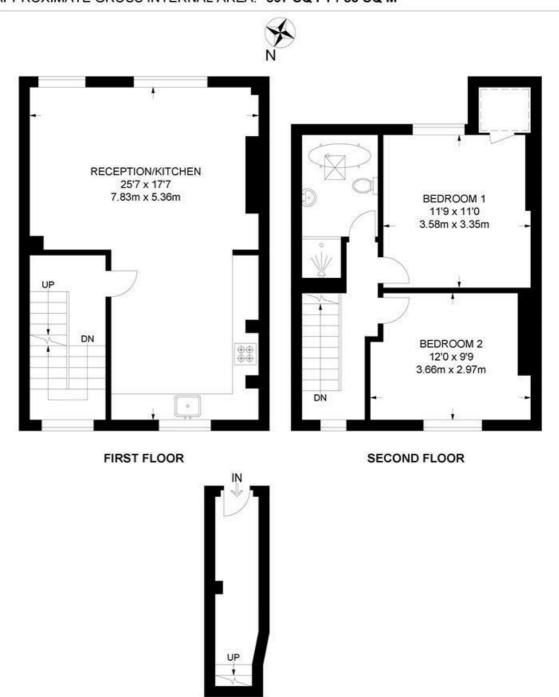

#### Fitzwilliam Road, SW4 2 Bedroom Maisonette

APPROXIMATE GROSS INTERNAL AREA: 897 SQ FT / 83 SQ M

#### **GROUND FLOOR**

K

While we try our very best, floor plans are produced as a guide only and we take no responsibility for the precise accuracy with which any property is represented.