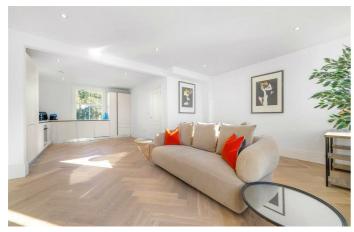

## **Property Details**

A beautifully refurbished two double bedroom, split-level Victorian maisonette with its own private entrance on a desirable street in the sought-after Clapham Old Town. This wonderful home has just undergone extensive renovations creating a striking yet tastefully neutral apartment, split over the upper the floors for additional light and privacy. A wonderfully bright semi-open-plan reception has chevron wooden flooring, high ceilings and multiple sash windows. A bespoke dine-in kitchen has integrated appliances within sleek cabinetry boasting generous storage and plentiful worktops with leafy views. A rarity for period conversions, both bedrooms are doubles of similar proportions, set peacefully over the top floor with cosy carpets. The luxurious bathroom has a rain shower and separate free-standing bathtub set below a skylight, ideal for a relaxing soak under the night sky. This elegant flat is sure to appeal to a wide range of purchasers.