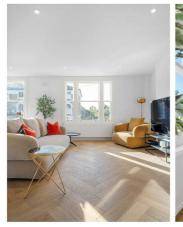

## **Property Details**

A beautifully refurbished two double bedroom, split-level Victorian maisonette with its own private entrance on a desirable street in the sought-after Clapham Old Town. This wonderful home has just undergone extensive renovations creating a striking yet tastefully neutral apartment, split over the upper the floors for additional light and privacy. A wonderfully bright semi-open-plan reception has chevron wooden flooring, high ceilings and multiple sash windows. A bespoke dine-in kitchen has integrated appliances within sleek cabinetry boasting generous storage and plentiful worktops with leafy views. A rarity for period conversions, both bedrooms are doubles of similar proportions, set peacefully over the top floor with cosy carpets. The luxurious bathroom has a rain shower and separate free-standing bathtub set below a skylight, ideal for a relaxing soak under the night sky. This elegant flat is sure to appeal to a wide range of purchasers.