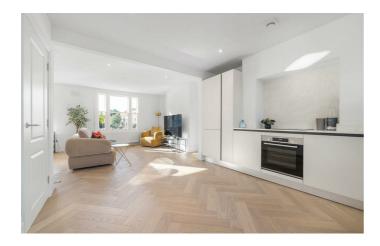

## **Property Details**

A beautifully refurbished two double bedroom, split-level Victorian maisonette with its own private entrance on a desirable street in the sought-after Clapham Old Town. This wonderful home has just undergone extensive renovations creating a striking yet tastefully neutral apartment, split over the upper the floors for additional light and privacy. A wonderfully bright semi-open-plan reception has chevron wooden flooring, high ceilings and multiple sash windows. A bespoke dine-in kitchen has integrated appliances within sleek cabinetry boasting generous storage and plentiful worktops with leafy views. A rarity for period conversions, both bedrooms are doubles of similar proportions, set peacefully over the top floor with cosy carpets. The luxurious bathroom has a rain shower and separate free-standing bathtub set below a skylight, ideal for a relaxing soak under the night sky. This elegant flat is sure to appeal to a wide range of purchasers.