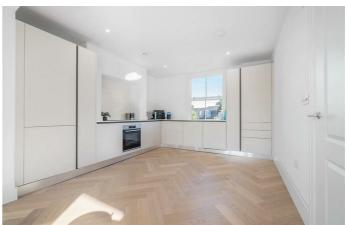

## **Property Details**

A beautifully refurbished two double bedroom, split-level Victorian maisonette with its own private entrance on a desirable street in the sought-after Clapham Old Town. This wonderful home has just undergone extensive renovations creating a striking yet tastefully neutral apartment, split over the upper the floors for additional light and privacy. A wonderfully bright semi-open-plan reception has chevron wooden flooring, high ceilings and multiple sash windows. A bespoke dine-in kitchen has integrated appliances within sleek cabinetry boasting generous storage and plentiful worktops with leafy views. A rarity for period conversions, both bedrooms are doubles of similar proportions, set peacefully over the top floor with cosy carpets. The luxurious bathroom has a rain shower and separate free-standing bathtub set below a skylight, ideal for a relaxing soak under the night sky. This elegant flat is sure to appeal to a wide range of purchasers.