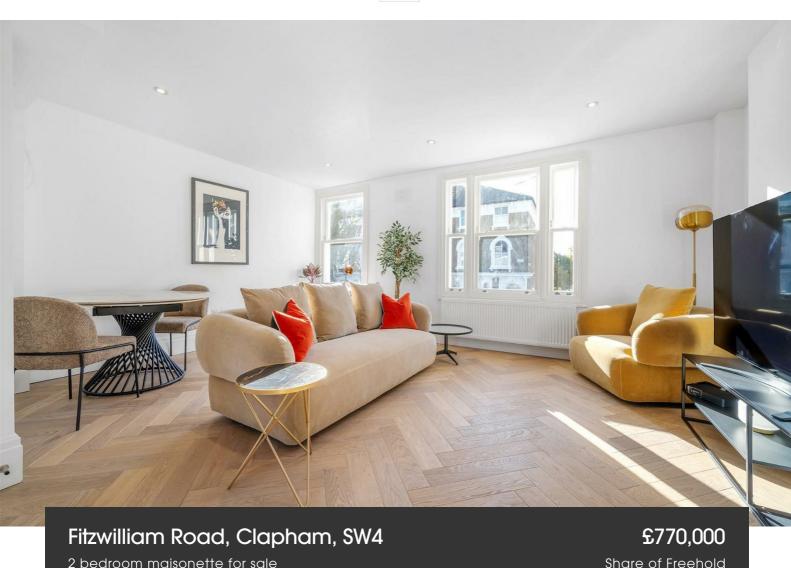

## **Property Details**

A beautifully refurbished two double bedroom, split-level Victorian maisonette with its own private entrance on a desirable street in the sought-after Clapham Old Town. This wonderful home has just undergone extensive renovations creating a striking yet tastefully neutral apartment, split over the upper the floors for additional light and privacy. A wonderfully bright semi-open-plan reception has chevron wooden flooring, high ceilings and multiple sash windows. A bespoke dine-in kitchen has integrated appliances within sleek cabinetry boasting generous storage and plentiful worktops with leafy views. A rarity for period conversions, both bedrooms are doubles of similar proportions, set peacefully over the top floor with cosy carpets. The luxurious bathroom has a rain shower and separate free-standing bathtub set below a skylight, ideal for a relaxing soak under the night sky. This elegant flat is sure to appeal to a wide range of purchasers.

### Fitzwilliam Road, Clapham, SW4