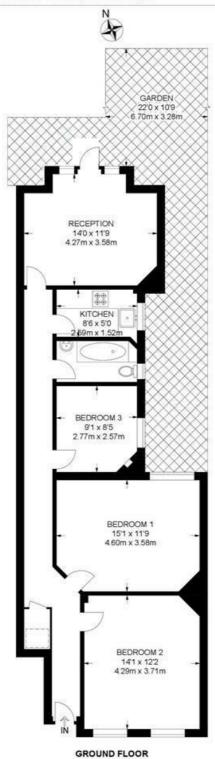

### Oakmead Road, Balham, SW12

Oakmead Road, SW12

3 Bedroom Flat

APPROXIMATE GROSS INTERNAL AREA: 853 SQ FT / 79.2 SQ M

K

While we try our very best, floor plans are produced as a guide only and we take no responsibility for the precise accuracy with which any property is represented.