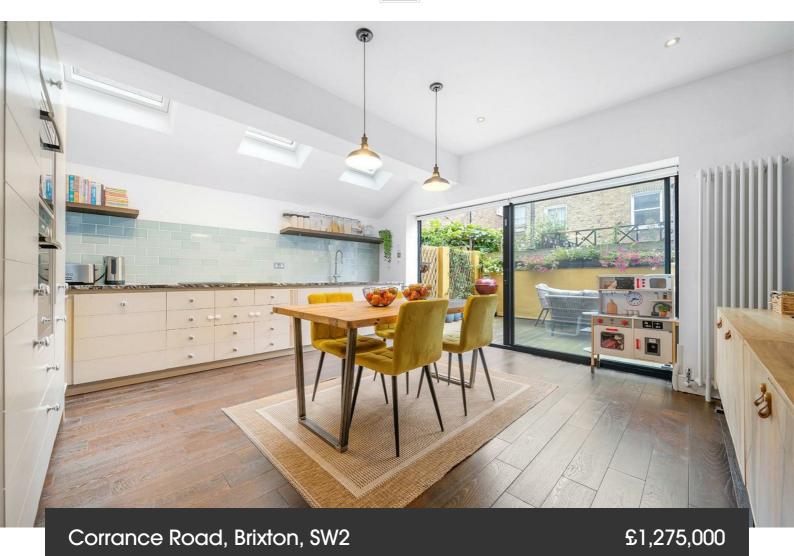

## **Property Details**

4 bedroom house for sale

A unique four bedroom Victorian house with a cinema, situated in a sought-after pocket with a fantastic array of amenities in every direction. A masterpiece of a property which is sure to impress. The double reception strikes the balance of period features and modern finishes, a welcoming space bathed in light from a sash bay and picture-frame window that soaks up sunlight from the kitchen skylights. A custom-made kitchen has solid wood cabinetry with remote-controlled velux windows. Topped with high-end granite heatproof worktops and integrated Neff appliances. A sprawling sliding glass door flows to the garden. South-West facing the garden is a sunny spot framed by an attractive yellow wall and handy shed. A full-height basement with a recirculating air system makes a utility room and the rarity of a cinema with a WC. Upstairs, the top two floors are air conditioned. Arranged over these floors are four bedrooms, two bathrooms and another WC. The principal suite is grand and spacious, a dressing area has carpenter-built wardrobes, leading to an opulent en-suite with double sinks, rain shower and standalone claw-footed bath. All rooms on the top floor floor have higher than usual ceilings.

#### Corrance Road, Brixton, SW2

### Corrance Road, Brixton, SW2