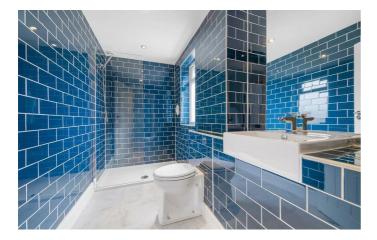

## **Property Details**

4 bedroom house for sale

A unique four bedroom Victorian house with a cinema, situated in a sought-after pocket with a fantastic array of amenities in every direction. A masterpiece of a property which is sure to impress. The double reception strikes the balance of period features and modern finishes, a welcoming space bathed in light from a sash bay and picture-frame window that soaks up sunlight from the kitchen skylights. A custom-made kitchen has solid wood cabinetry with remote-controlled velux windows. Topped with high-end granite heatproof worktops and integrated Neff appliances. A sprawling sliding glass door flows to the garden. South-West facing the garden is a sunny spot framed by an attractive yellow wall and handy shed. A full-height basement with a recirculating air system makes a utility room and the rarity of a cinema with a WC. Upstairs, the top two floors are air conditioned. Arranged over these floors are four bedrooms, two bathrooms and another WC. The principal suite is grand and spacious, a dressing area has carpenter-built wardrobes, leading to an opulent en-suite with double sinks, rain shower and standalone claw-footed bath. All rooms on the top floor floor have higher than usual ceilings.

#### **Features**

- Four bedrooms
- Two bathrooms plus two WCs

Freehold

- South-West facing garden
- Victorian freehold house
- Cinema room
- Utility room
- Quiet residential street an equal distance to Brixton and Clapham High Streets
- Walking distance to the Victoria and Northern tube lines
- · Chain-free