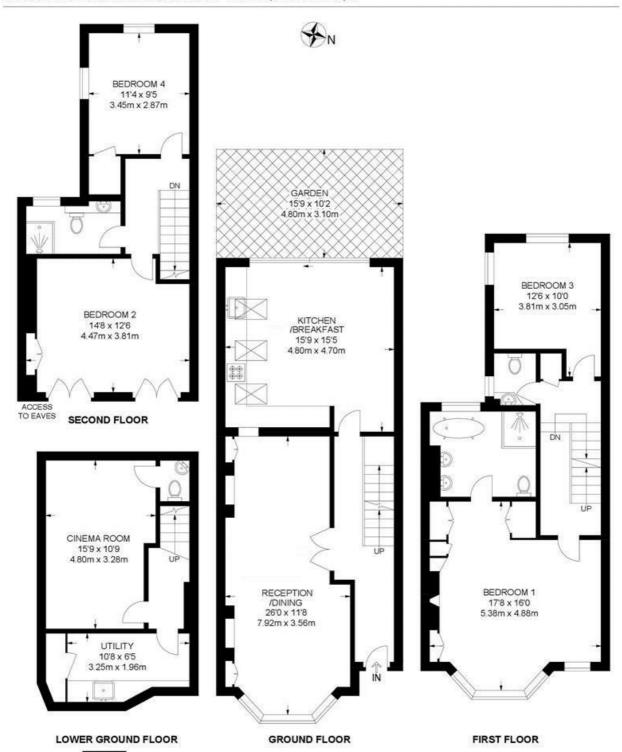

#### Corrance Road, SW2 4 Bedroom House

APPROXIMATE GROSS INTERNAL AREA: 1890 SQ FT / 175.6 SQ M

While we try our very best, floor plans are produced as a guide only and we take no responsibility for the precise accuracy with which any property is represented.