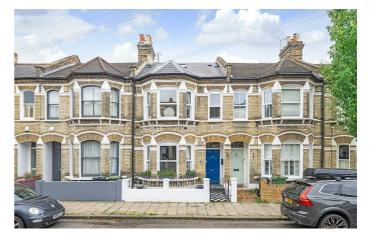

kes a utility room and the rarity of a cinema with a WC. Upstairs, the top two floors are air conditioned. Arranged over these floors are four bedrooms, two bathrooms and another WC. The principal suite is grand and spacious, a dressing area has carpenter-built wardrobes, leading to an opulent en-suite with double sinks, rain shower and standalone claw-footed bath. All rooms on the top floor floor have higher than usual ceilings.

#### **Features**

- Four bedrooms
- Two bathrooms plus two WCs

Freehold

- South-West facing garden
- Victorian freehold house
- Cinema room
- Utility room
- Quiet residential street an equal distance to Brixton and Clapham High Streets
- Walking distance to the Victoria and Northern tube lines
- · Chain-free

















# Keating Estates





















#### Corrance Road, Brixton, SW2

#### Corrance Road, SW2 4 Bedroom House

APPROXIMATE GROSS INTERNAL AREA: 1890 SQ FT / 175.6 SQ M



While we try our very best, floor plans are produced as a guide only and we take no responsibility for the precise accuracy with which any property is represented.



### Corrance Road, Brixton, SW2