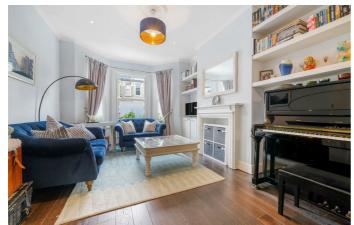

## **Property Details**

4 bedroom house for sale

A unique four bedroom Victorian house with a cinema, situated in a sought-after pocket with a fantastic array of amenities in every direction. A masterpiece of a property which is sure to impress. The double reception strikes the balance of period features and modern finishes, a welcoming space bathed in light from a sash bay and picture-frame window that soaks up sunlight from the kitchen skylights. A custom-made kitchen has solid wood cabinetry with remote-controlled velux windows. Topped with high-end granite heatproof worktops and integrated Neff appliances. A sprawling sliding glass door flows to the garden. South-West facing the garden is a sunny spot framed by an attractive yellow wall and handy shed. A full-height basement with a recirculating air system makes a utility room and the rarity of a cinema with a WC. Upstairs, the top two floors are air conditioned. Arranged over these floors are four bedrooms, two bathrooms and another WC. The principal suite is grand and spacious, a dressing area has carpenter-built wardrobes, leading to an opulent en-suite with double sinks, rain shower and standalone claw-footed bath. All rooms on the top floor floor have higher than usual ceilings.