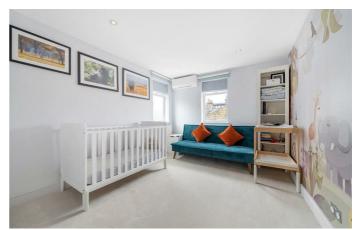

## **Property Details**

4 bedroom house for sale

A unique four bedroom Victorian house with a cinema, situated in a sought-after pocket with a fantastic array of amenities in every direction. A masterpiece of a property which is sure to impress. The double reception strikes the balance of period features and modern finishes, a welcoming space bathed in light from a sash bay and picture-frame window that soaks up sunlight from the kitchen skylights. A custom-made kitchen has solid wood cabinetry with remote-controlled velux windows. Topped with high-end granite heatproof worktops and integrated Neff appliances. A sprawling sliding glass door flows to the garden. South-West facing the garden is a sunny spot framed by an attractive yellow wall and handy shed. A full-height basement with a recirculating air system makes a utility room and the rarity of a cinema with a WC. Upstairs, the top two floors are air conditioned. Arranged over these floors are four bedrooms, two bathrooms and another WC. The principal suite is grand and spacious, a dressing area has carpenter-built wardrobes, leading to an opulent en-suite with double sinks, rain shower and standalone claw-footed bath. All rooms on the top floor floor have higher than usual ceilings.

#### **Features**

- Four bedrooms
- Two bathrooms plus two WCs

Freehold

- South-West facing garden
- Victorian freehold house
- Cinema room
- Utility room
- Quiet residential street an equal distance to Brixton and Clapham High Streets
- Walking distance to the Victoria and Northern tube lines
- · Chain-free