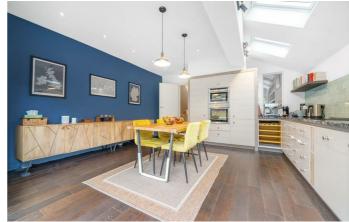

## **Property Details**

4 bedroom house for sale

A unique four bedroom Victorian house with a cinema, situated in a sought-after pocket with a fantastic array of amenities in every direction. A masterpiece of a property which is sure to impress. The double reception strikes the balance of period features and modern finishes, a welcoming space bathed in light from a sash bay and picture-frame window that soaks up sunlight from the kitchen skylights. A custom-made kitchen has solid wood cabinetry with remote-controlled velux windows. Topped with high-end granite heatproof worktops and integrated Neff appliances. A sprawling sliding glass door flows to the garden. South-West facing the garden is a sunny spot framed by an attractive yellow wall and handy shed. A full-height basement with a recirculating air system makes a utility room and the rarity of a cinema with a WC. Upstairs, the top two floors are air conditioned. Arranged over these floors are four bedrooms, two bathrooms and another WC. The principal suite is grand and spacious, a dressing area has carpenter-built wardrobes, leading to an opulent en-suite with double sinks, rain shower and standalone claw-footed bath. All rooms on the top floor floor have higher than usual ceilings.