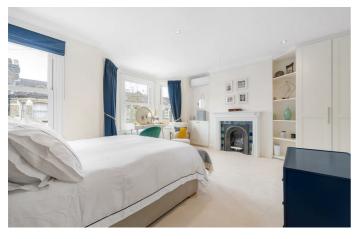

## **Property Details**

4 bedroom house for sale

A unique four bedroom Victorian house with a cinema, situated in a sought-after pocket with a fantastic array of amenities in every direction. A masterpiece of a property which is sure to impress. The double reception strikes the balance of period features and modern finishes, a welcoming space bathed in light from a sash bay and picture-frame window that soaks up sunlight from the kitchen skylights. A custom-made kitchen has solid wood cabinetry with remote-controlled velux windows. Topped with high-end granite heatproof worktops and integrated Neff appliances. A sprawling sliding glass door flows to the garden. South-West facing the garden is a sunny spot framed by an attractive yellow wall and handy shed. A full-height basement with a recirculating air system makes a utility room and the rarity of a cinema with a WC. Upstairs, the top two floors are air conditioned. Arranged over these floors are four bedrooms, two bathrooms and another WC. The principal suite is grand and spacious, a dressing area has carpenter-built wardrobes, leading to an opulent en-suite with double sinks, rain shower and standalone claw-footed bath. All rooms on the top floor floor have higher than usual ceilings.