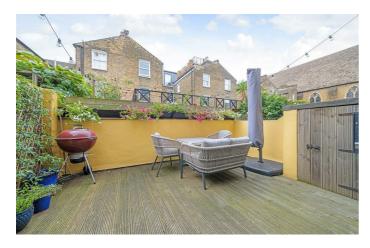

## **Property Details**

4 bedroom house for sale

A unique four bedroom Victorian house with a cinema, situated in a sought-after pocket with a fantastic array of amenities in every direction. A masterpiece of a property which is sure to impress. The double reception strikes the balance of period features and modern finishes, a welcoming space bathed in light from a sash bay and picture-frame window that soaks up sunlight from the kitchen skylights. A custom-made kitchen has solid wood cabinetry with remote-controlled velux windows. Topped with high-end granite heatproof worktops and integrated Neff appliances. A sprawling sliding glass door flows to the garden. South-West facing the garden is a sunny spot framed by an attractive yellow wall and handy shed. A full-height basement with a recirculating air system makes a utility room and the rarity of a cinema with a WC. Upstairs, the top two floors are air conditioned. Arranged over these floors are four bedrooms, two bathrooms and another WC. The principal suite is grand and spacious, a dressing area has carpenter-built wardrobes, leading to an opulent en-suite with double sinks, rain shower and standalone claw-footed bath. All rooms on the top floor floor have higher than usual ceilings.