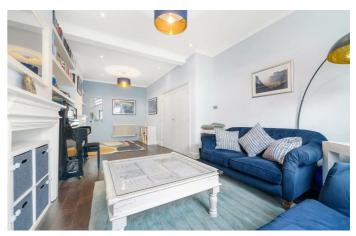

## **Property Details**

4 bedroom house for sale

A unique four bedroom Victorian house with a cinema, situated in a sought-after pocket with a fantastic array of amenities in every direction. A masterpiece of a property which is sure to impress. The double reception strikes the balance of period features and modern finishes, a welcoming space bathed in light from a sash bay and picture-frame window that soaks up sunlight from the kitchen skylights. A custom-made kitchen has solid wood cabinetry with remote-controlled velux windows. Topped with high-end granite heatproof worktops and integrated Neff appliances. A sprawling sliding glass door flows to the garden. South-West facing the garden is a sunny spot framed by an attractive yellow wall and handy shed. A full-height basement with a recirculating air system makes a utility room and the rarity of a cinema with a WC. Upstairs, the top two floors are air conditioned. Arranged over these floors are four bedrooms, two bathrooms and another WC. The principal suite is grand and spacious, a dressing area has carpenter-built wardrobes, leading to an opulent en-suite with double sinks, rain shower and standalone claw-footed bath. All rooms on the top floor floor have higher than usual ceilings.