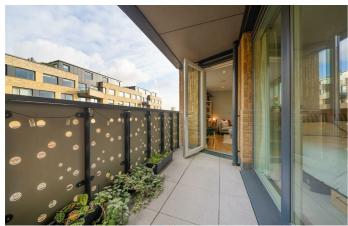

## **Property Details**

A pristine one bedroom flat with a private terrace off the lounge and bedroom. Arranged over the third floor the apartment enjoys a bright ambience, boasting a high standard of contemporary fittings with neutral décor throughout. An inviting openplan reception has a contemporary kitchen with sleek cabinetry providing ample storage and countertop, with a sociable layout and worktop lighting. The comfortable lounge is set below the window with a door to the terrace which can be savoured all year around, dine al-fresco in the summer, cosy up whilst protected from the elements in winter, with lighting transitioning the terrace into the evenings, maximising the usage of this lovely spot. The bedroom also has terrace access for an ambience suited to weekend lie-ins, a sizeable double, with built in wardrobes. A spacious bathroom has a bathtub and overhead shower, vast mirror and storage. There is storage in a deep cupboard within the hallway. The home also has underfloor heating, high energy efficiency and a video entry phone. Further perks include communal bike storage and well-maintained grounds, including a play area, seating and ping pong.

#### **Features**

- One double bedroom
- Private terrace off lounge and bedroom
- Secure modern development
- Bright, airy and energy efficient
- Communal gardens
- Bike storage
- Vast array of amenities of Walworth Road on your doorstep
- Elephant and Castle and
   Kennington both a nine-minute stroll
- Northern and Bakerloo lines, plus
  Thameslink