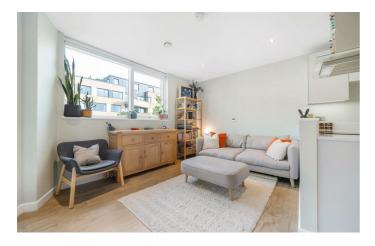

## **Property Details**

A pristine one bedroom flat with a private terrace off the lounge and bedroom. Arranged over the third floor the apartment enjoys a bright ambience, boasting a high standard of contemporary fittings with neutral décor throughout. An inviting openplan reception has a contemporary kitchen with sleek cabinetry providing ample storage and countertop, with a sociable layout and worktop lighting. The comfortable lounge is set below the window with a door to the terrace which can be savoured all year around, dine al-fresco in the summer, cosy up whilst protected from the elements in winter, with lighting transitioning the terrace into the evenings, maximising the usage of this lovely spot. The bedroom also has terrace access for an ambience suited to weekend lie-ins, a sizeable double, with built in wardrobes. A spacious bathroom has a bathtub and overhead shower, vast mirror and storage. There is storage in a deep cupboard within the hallway. The home also has underfloor heating, high energy efficiency and a video entry phone. Further perks include communal bike storage and well-maintained grounds, including a play area, seating and ping pong.