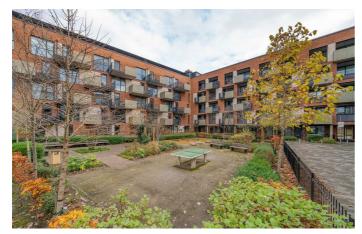

## **Property Details**

A pristine one bedroom flat with a private terrace off the lounge and bedroom. Arranged over the third floor the apartment enjoys a bright ambience, boasting a high standard of contemporary fittings with neutral décor throughout. An inviting openplan reception has a contemporary kitchen with sleek cabinetry providing ample storage and countertop, with a sociable layout and worktop lighting. The comfortable lounge is set below the window with a door to the terrace which can be savoured all year around, dine al-fresco in the summer, cosy up whilst protected from the elements in winter, with lighting transitioning the terrace into the evenings, maximising the usage of this lovely spot. The bedroom also has terrace access for an ambience suited to weekend lie-ins, a sizeable double, with built in wardrobes. A spacious bathroom has a bathtub and overhead shower, vast mirror and storage. There is storage in a deep cupboard within the hallway. The home also has underfloor heating, high energy efficiency and a video entry phone. Further perks include communal bike storage and well-maintained grounds, including a play area, seating and ping pong.