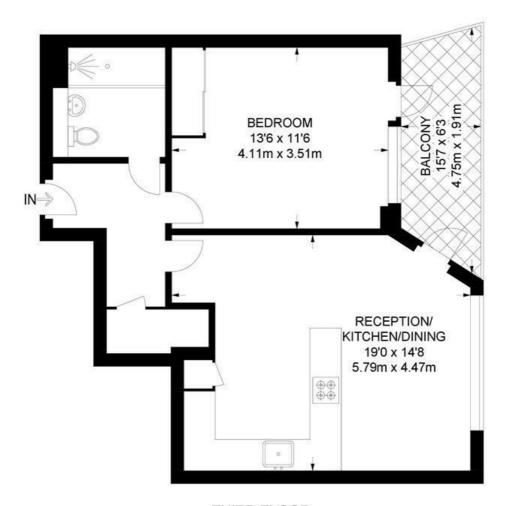

## Danson Mews, SE17 1 Bedroom Flat

APPROXIMATE GROSS INTERNAL AREA: 556 SQ FT / 51.7 SQ M

THIRD FLOOR

While we try our very best, floor plans are produced as a guide only and we take no responsibility for the precise accuracy with which any property is represented.