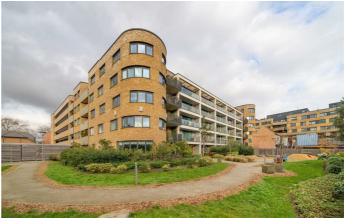

## **Property Details**

A pristine one bedroom flat with a private terrace off the lounge and bedroom. Arranged over the third floor the apartment enjoys a bright ambience, boasting a high standard of contemporary fittings with neutral décor throughout. An inviting openplan reception has a contemporary kitchen with sleek cabinetry providing ample storage and countertop, with a sociable layout and worktop lighting. The comfortable lounge is set below the window with a door to the terrace which can be savoured all year around, dine al-fresco in the summer, cosy up whilst protected from the elements in winter, with lighting transitioning the terrace into the evenings, maximising the usage of this lovely spot. The bedroom also has terrace access for an ambience suited to weekend lie-ins, a sizeable double, with built in wardrobes. A spacious bathroom has a bathtub and overhead shower, vast mirror and storage. There is storage in a deep cupboard within the hallway. The home also has underfloor heating, high energy efficiency and a video entry phone. Further perks include communal bike storage and well-maintained grounds, including a play area, seating and ping pong.