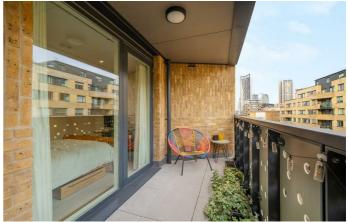

## **Property Details**

A pristine one bedroom flat with a private terrace off the lounge and bedroom. Arranged over the third floor the apartment enjoys a bright ambience, boasting a high standard of contemporary fittings with neutral décor throughout. An inviting openplan reception has a contemporary kitchen with sleek cabinetry providing ample storage and countertop, with a sociable layout and worktop lighting. The comfortable lounge is set below the window with a door to the terrace which can be savoured all year around, dine al-fresco in the summer, cosy up whilst protected from the elements in winter, with lighting transitioning the terrace into the evenings, maximising the usage of this lovely spot. The bedroom also has terrace access for an ambience suited to weekend lie-ins, a sizeable double, with built in wardrobes. A spacious bathroom has a bathtub and overhead shower, vast mirror and storage. There is storage in a deep cupboard within the hallway. The home also has underfloor heating, high energy efficiency and a video entry phone. Further perks include communal bike storage and well-maintained grounds, including a play area, seating and ping pong.

#### **Features**

- One double bedroom
- Private terrace off lounge and bedroom
- Secure modern development
- Bright, airy and energy efficient
- Communal gardens
- Bike storage
- Vast array of amenities of Walworth Road on your doorstep
- Elephant and Castle and
   Kennington both a nine-minute stroll
- Northern and Bakerloo lines, plus
  Thameslink