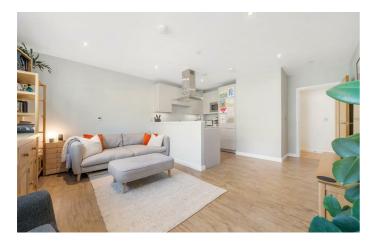

## **Property Details**

A pristine one bedroom flat with a private terrace off the lounge and bedroom. Arranged over the third floor the apartment enjoys a bright ambience, boasting a high standard of contemporary fittings with neutral décor throughout. An inviting openplan reception has a contemporary kitchen with sleek cabinetry providing ample storage and countertop, with a sociable layout and worktop lighting. The comfortable lounge is set below the window with a door to the terrace which can be savoured all year around, dine al-fresco in the summer, cosy up whilst protected from the elements in winter, with lighting transitioning the terrace into the evenings, maximising the usage of this lovely spot. The bedroom also has terrace access for an ambience suited to weekend lie-ins, a sizeable double, with built in wardrobes. A spacious bathroom has a bathtub and overhead shower, vast mirror and storage. There is storage in a deep cupboard within the hallway. The home also has underfloor heating, high energy efficiency and a video entry phone. Further perks include communal bike storage and well-maintained grounds, including a play area, seating and ping pong.