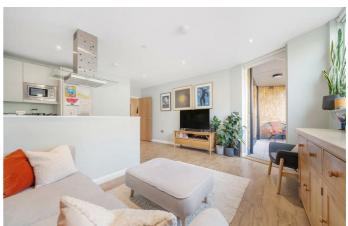

## **Property Details**

A pristine one bedroom flat with a private terrace off the lounge and bedroom. Arranged over the third floor the apartment enjoys a bright ambience, boasting a high standard of contemporary fittings with neutral décor throughout. An inviting openplan reception has a contemporary kitchen with sleek cabinetry providing ample storage and countertop, with a sociable layout and worktop lighting. The comfortable lounge is set below the window with a door to the terrace which can be savoured all year around, dine al-fresco in the summer, cosy up whilst protected from the elements in winter, with lighting transitioning the terrace into the evenings, maximising the usage of this lovely spot. The bedroom also has terrace access for an ambience suited to weekend lie-ins, a sizeable double, with built in wardrobes. A spacious bathroom has a bathtub and overhead shower, vast mirror and storage. There is storage in a deep cupboard within the hallway. The home also has underfloor heating, high energy efficiency and a video entry phone. Further perks include communal bike storage and well-maintained grounds, including a play area, seating and ping pong.