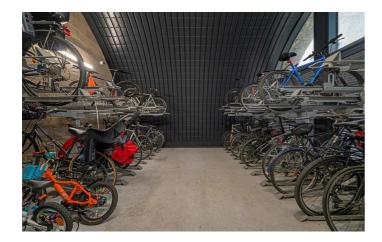

## **Property Details**

A pristine one bedroom flat with a private terrace off the lounge and bedroom. Arranged over the third floor the apartment enjoys a bright ambience, boasting a high standard of contemporary fittings with neutral décor throughout. An inviting openplan reception has a contemporary kitchen with sleek cabinetry providing ample storage and countertop, with a sociable layout and worktop lighting. The comfortable lounge is set below the window with a door to the terrace which can be savoured all year around, dine al-fresco in the summer, cosy up whilst protected from the elements in winter, with lighting transitioning the terrace into the evenings, maximising the usage of this lovely spot. The bedroom also has terrace access for an ambience suited to weekend lie-ins, a sizeable double, with built in wardrobes. A spacious bathroom has a bathtub and overhead shower, vast mirror and storage. There is storage in a deep cupboard within the hallway. The home also has underfloor heating, high energy efficiency and a video entry phone. Further perks include communal bike storage and well-maintained grounds, including a play area, seating and ping pong.

#### **Features**

- One double bedroom
- Private terrace off lounge and bedroom
- Secure modern development
- Bright, airy and energy efficient
- Communal gardens
- Bike storage
- Vast array of amenities of Walworth Road on your doorstep
- Elephant and Castle and
   Kennington both a nine-minute stroll
- Northern and Bakerloo lines, plus
  Thameslink