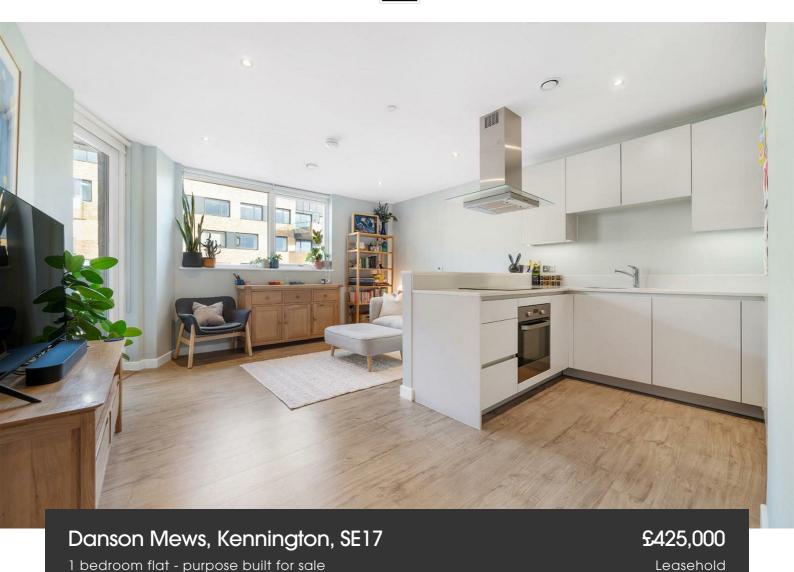

## **Property Details**

A pristine one bedroom flat with a private terrace off the lounge and bedroom. Arranged over the third floor the apartment enjoys a bright ambience, boasting a high standard of contemporary fittings with neutral décor throughout. An inviting openplan reception has a contemporary kitchen with sleek cabinetry providing ample storage and countertop, with a sociable layout and worktop lighting. The comfortable lounge is set below the window with a door to the terrace which can be savoured all year around, dine al-fresco in the summer, cosy up whilst protected from the elements in winter, with lighting transitioning the terrace into the evenings, maximising the usage of this lovely spot. The bedroom also has terrace access for an ambience suited to weekend lie-ins, a sizeable double, with built in wardrobes. A spacious bathroom has a bathtub and overhead shower, vast mirror and storage. There is storage in a deep cupboard within the hallway. The home also has underfloor heating, high energy efficiency and a video entry phone. Further perks include communal bike storage and well-maintained grounds, including a play area, seating and ping pong.

#### **Features**

- One double bedroom
- Private terrace off lounge and bedroom
- Secure modern development
- Bright, airy and energy efficient
- Communal gardens
- Bike storage
- Vast array of amenities of Walworth Road on your doorstep
- Elephant and Castle and
   Kennington both a nine-minute stroll
- Northern and Bakerloo lines, plus
  Thameslink

### Danson Mews, Kennington, SE17