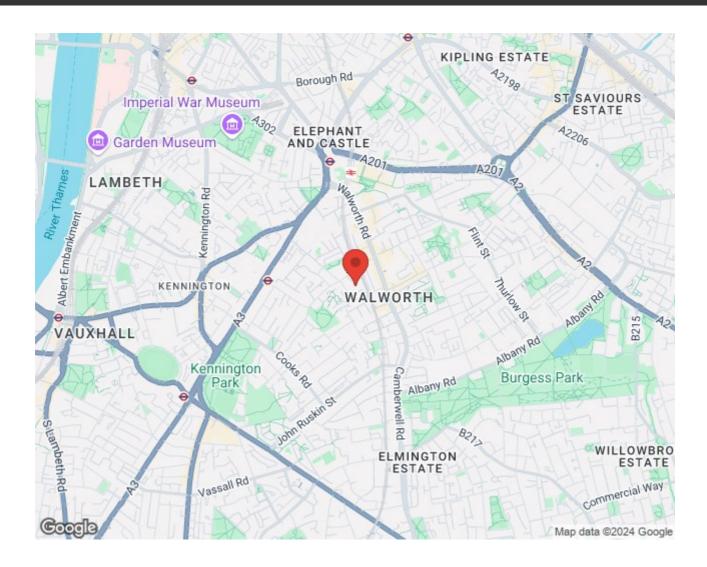

#### **Features**

- One double bedroom
- Private terrace off lounge and bedroom
- Secure modern development
- Bright, airy and energy efficient
- Communal gardens
- Bike storage
- Vast array of amenities of Walworth Road on your doorstep
- Elephant and Castle and
   Kennington both a nine-minute stroll
- Northern and Bakerloo lines, plus
  Thameslink

# Keating Estates

Danson Mews, Kennington, SE17

### Danson Mews, Kennington, SE17