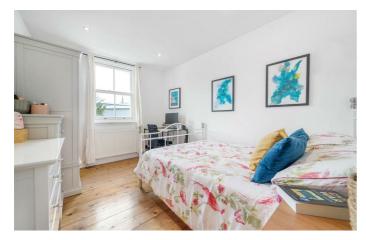

**Property Details** 

A wonderfully bright and spacious two bedroom, two bathroom apartment in an end of terrace Victorian property moments from Brockwell Park. Owing to large windows and an elevated position on the second floor, this is a bright yet private home, with high ceilings enhancing the airy feel. Quietly positioned and separated from the road by another apartment with the entire square footage being usable living space. The sizeable open-plan reception is packed full of character, bathed in light through sash windows with wooden floors sweeping through the room. The kitchen has capacious storage within cabinetry which wraps around into a sociable breakfast bar. A handy storage room is perfect for bikes, airing laundry and has even been a study in the past. The two double bedrooms are both generous, set to opposite ends of the home for privacy. The principal has an en-suite behind a curved partition wall, whilst the main bathroom is set next to the second bedroom, essentially meaning each bedroom has their own bathroom. Both bedrooms have been reinsulated so they are cool in summer and warm in winter. Installed in last two years is a new boiler and radiators.