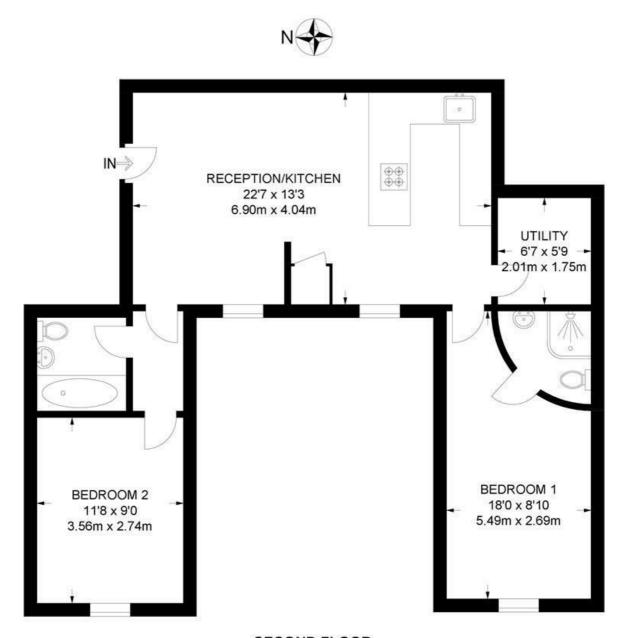

## Norwood Road, SE24 2 Bedroom Flat

APPROXIMATE GROSS INTERNAL AREA: 688 SQ FT / 64 SQ M

SECOND FLOOR

While we try our very best, floor plans are produced as a guide only and we take no responsibility for the precise accuracy with which any property is represented.