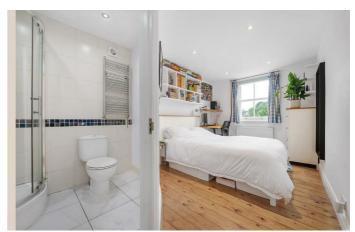

**Property Details** 

A wonderfully bright and spacious two bedroom, two bathroom apartment in an end of terrace Victorian property moments from Brockwell Park. Owing to large windows and an elevated position on the second floor, this is a bright yet private home, with high ceilings enhancing the airy feel. Quietly positioned and separated from the road by another apartment with the entire square footage being usable living space. The sizeable open-plan reception is packed full of character, bathed in light through sash windows with wooden floors sweeping through the room. The kitchen has capacious storage within cabinetry which wraps around into a sociable breakfast bar. A handy storage room is perfect for bikes, airing laundry and has even been a study in the past. The two double bedrooms are both generous, set to opposite ends of the home for privacy. The principal has an en-suite behind a curved partition wall, whilst the main bathroom is set next to the second bedroom, essentially meaning each bedroom has their own bathroom. Both bedrooms have been reinsulated so they are cool in summer and warm in winter. Installed in last two years is a new boiler and radiators.