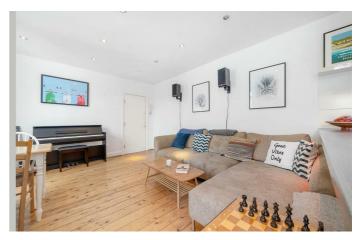

**Property Details** 

A wonderfully bright and spacious two bedroom, two bathroom apartment in an end of terrace Victorian property moments from Brockwell Park. Owing to large windows and an elevated position on the second floor, this is a bright yet private home, with high ceilings enhancing the airy feel. Quietly positioned and separated from the road by another apartment with the entire square footage being usable living space. The sizeable open-plan reception is packed full of character, bathed in light through sash windows with wooden floors sweeping through the room. The kitchen has capacious storage within cabinetry which wraps around into a sociable breakfast bar. A handy storage room is perfect for bikes, airing laundry and has even been a study in the past. The two double bedrooms are both generous, set to opposite ends of the home for privacy. The principal has an en-suite behind a curved partition wall, whilst the main bathroom is set next to the second bedroom, essentially meaning each bedroom has their own bathroom. Both bedrooms have been reinsulated so they are cool in summer and warm in winter. Installed in last two years is a new boiler and radiators.