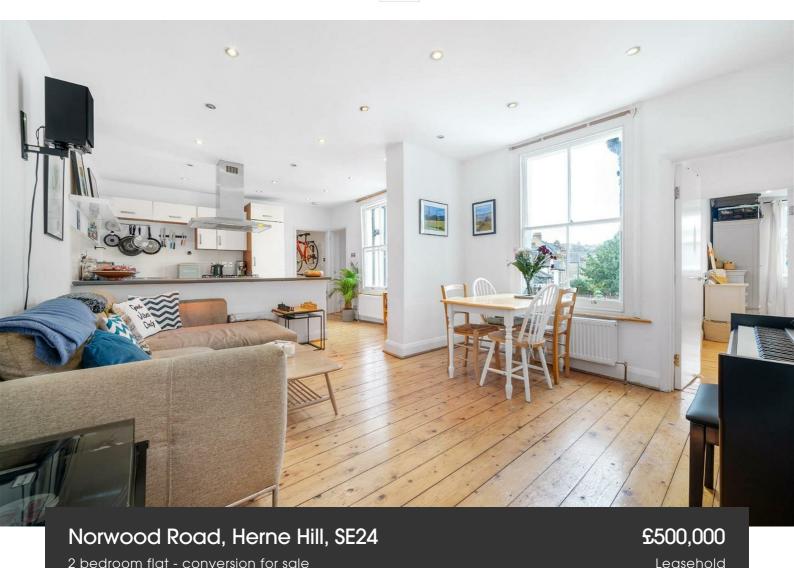

**Property Details** 

A wonderfully bright and spacious two bedroom, two bathroom apartment in an end of terrace Victorian property moments from Brockwell Park. Owing to large windows and an elevated position on the second floor, this is a bright yet private home, with high ceilings enhancing the airy feel. Quietly positioned and separated from the road by another apartment with the entire square footage being usable living space. The sizeable open-plan reception is packed full of character, bathed in light through sash windows with wooden floors sweeping through the room. The kitchen has capacious storage within cabinetry which wraps around into a sociable breakfast bar. A handy storage room is perfect for bikes, airing laundry and has even been a study in the past. The two double bedrooms are both generous, set to opposite ends of the home for privacy. The principal has an en-suite behind a curved partition wall, whilst the main bathroom is set next to the second bedroom, essentially meaning each bedroom has their own bathroom. Both bedrooms have been reinsulated so they are cool in summer and warm in winter. Installed in last two years is a new boiler and radiators.

## Norwood Road, Herne Hill, SE24