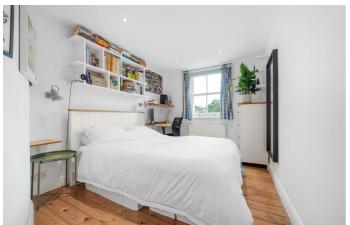

**Property Details** 

A wonderfully bright and spacious two bedroom, two bathroom apartment in an end of terrace Victorian property moments from Brockwell Park. Owing to large windows and an elevated position on the second floor, this is a bright yet private home, with high ceilings enhancing the airy feel. Quietly positioned and separated from the road by another apartment with the entire square footage being usable living space. The sizeable open-plan reception is packed full of character, bathed in light through sash windows with wooden floors sweeping through the room. The kitchen has capacious storage within cabinetry which wraps around into a sociable breakfast bar. A handy storage room is perfect for bikes, airing laundry and has even been a study in the past. The two double bedrooms are both generous, set to opposite ends of the home for privacy. The principal has an en-suite behind a curved partition wall, whilst the main bathroom is set next to the second bedroom, essentially meaning each bedroom has their own bathroom. Both bedrooms have been reinsulated so they are cool in summer and warm in winter. Installed in last two years is a new boiler and radiators.