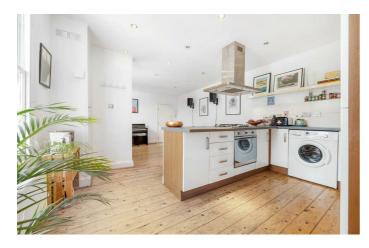

**Property Details** 

A wonderfully bright and spacious two bedroom, two bathroom apartment in an end of terrace Victorian property moments from Brockwell Park. Owing to large windows and an elevated position on the second floor, this is a bright yet private home, with high ceilings enhancing the airy feel. Quietly positioned and separated from the road by another apartment with the entire square footage being usable living space. The sizeable open-plan reception is packed full of character, bathed in light through sash windows with wooden floors sweeping through the room. The kitchen has capacious storage within cabinetry which wraps around into a sociable breakfast bar. A handy storage room is perfect for bikes, airing laundry and has even been a study in the past. The two double bedrooms are both generous, set to opposite ends of the home for privacy. The principal has an en-suite behind a curved partition wall, whilst the main bathroom is set next to the second bedroom, essentially meaning each bedroom has their own bathroom. Both bedrooms have been reinsulated so they are cool in summer and warm in winter. Installed in last two years is a new boiler and radiators.