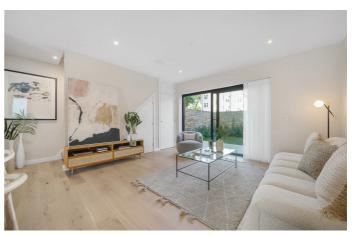

# **Property Details**

An exceptional two double bedroom, two bathroom brand new maisonette, with a private landscaped garden in an exclusive gated mews. With a private entrance and over 975 square feet split over two floors, this sizeable home boasts a wonderfully bright and airy ambience. The open-plan reception is no exception, bathed in light from floor to ceiling windows to both the front and rear, with modern down lighting, high ceilings and engineered timber flooring in softly warming shades. The kitchen integrates Neff appliances within gloss cabinetry, bouncing light around the room. Sliding glass doors allow fresh air to breeze in, creating a seamless transition to the garden. With a paved seating area and lawn, this outdoor haven is perfect for hosting BBQs or soaking up the sun's rays. Upstairs, both bedrooms are comfortable doubles, separated from one another for privacy. The principal is particularly spacious with a luxurious en-suite shower room. The main bathroom has a bathtub plus overhead shower. Chic and luxurious homes engineered with energy efficiency in mind with excellent sound and heat insulation and Air Source heat pumps. Early registration of interest is advised.