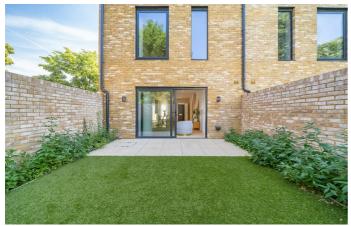

# **Property Details**

An exceptional two double bedroom, two bathroom brand new maisonette, with a private landscaped garden in an exclusive gated mews. With a private entrance and over 975 square feet split over two floors, this sizeable home boasts a wonderfully bright and airy ambience. The open-plan reception is no exception, bathed in light from floor to ceiling windows to both the front and rear, with modern down lighting, high ceilings and engineered timber flooring in softly warming shades. The kitchen integrates Neff appliances within gloss cabinetry, bouncing light around the room. Sliding glass doors allow fresh air to breeze in, creating a seamless transition to the garden. With a paved seating area and lawn, this outdoor haven is perfect for hosting BBQs or soaking up the sun's rays. Upstairs, both bedrooms are comfortable doubles, separated from one another for privacy. The principal is particularly spacious with a luxurious en-suite shower room. The main bathroom has a bathtub plus overhead shower. Chic and luxurious homes engineered with energy efficiency in mind with excellent sound and heat insulation and Air Source heat pumps. Early registration of interest is advised.