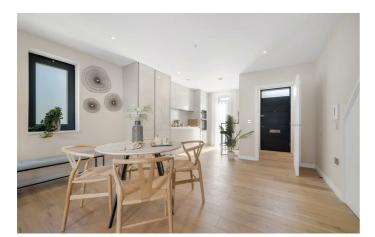

# **Property Details**

An exceptional two double bedroom, two bathroom brand new maisonette, with a private landscaped garden in an exclusive gated mews. With a private entrance and over 975 square feet split over two floors, this sizeable home boasts a wonderfully bright and airy ambience. The open-plan reception is no exception, bathed in light from floor to ceiling windows to both the front and rear, with modern down lighting, high ceilings and engineered timber flooring in softly warming shades. The kitchen integrates Neff appliances within gloss cabinetry, bouncing light around the room. Sliding glass doors allow fresh air to breeze in, creating a seamless transition to the garden. With a paved seating area and lawn, this outdoor haven is perfect for hosting BBQs or soaking up the sun's rays. Upstairs, both bedrooms are comfortable doubles, separated from one another for privacy. The principal is particularly spacious with a luxurious en-suite shower room. The main bathroom has a bathtub plus overhead shower. Chic and luxurious homes engineered with energy efficiency in mind with excellent sound and heat insulation and Air Source heat pumps. Early registration of interest is advised.