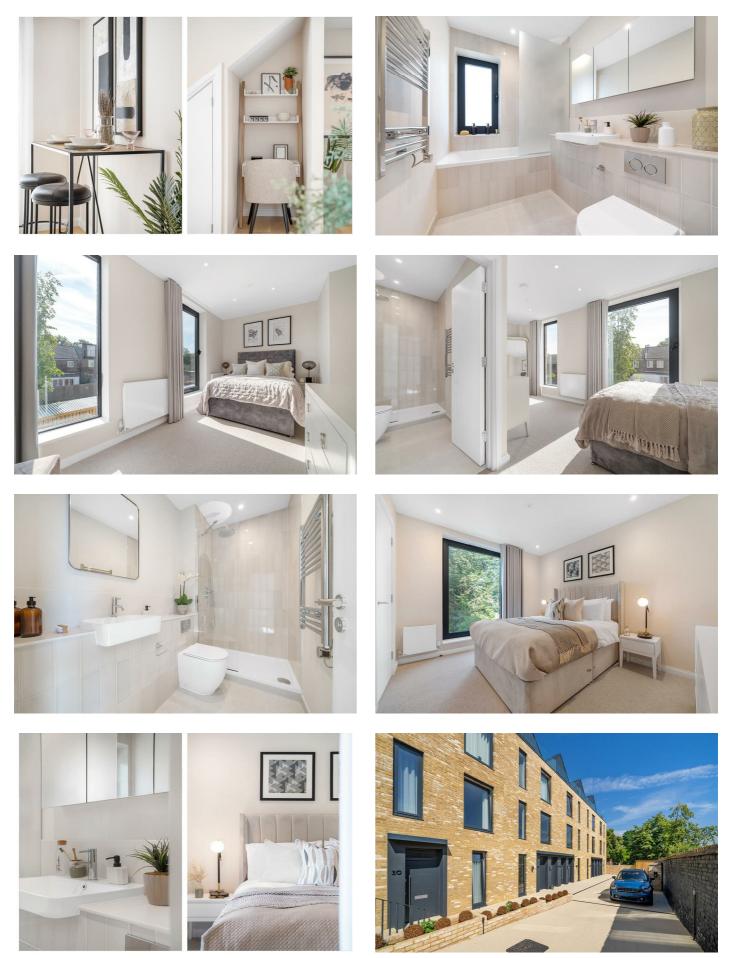

# **Property Details**

An exceptional two double bedroom, two bathroom brand new maisonette, with a private landscaped garden in an exclusive gated mews. With a private entrance and over 975 square feet split over two floors, this sizeable home boasts a wonderfully bright and airy ambience. The open-plan reception is no exception, bathed in light from floor to ceiling windows to both the front and rear, with modern down lighting, high ceilings and engineered timber flooring in softly warming shades. The kitchen integrates Neff appliances within gloss cabinetry, bouncing light around the room. Sliding glass doors allow fresh air to breeze in, creating a seamless transition to the garden. With a paved seating area and lawn, this outdoor haven is perfect for hosting BBQs or soaking up the sun's rays. Upstairs, both bedrooms are comfortable doubles, separated from one another for privacy. The principal is particularly spacious with a luxurious en-suite shower room. The main bathroom has a bathtub plus overhead shower. Chic and luxurious homes engineered with energy efficiency in mind with excellent sound and heat insulation and Air Source heat pumps. Early registration of interest is advised.