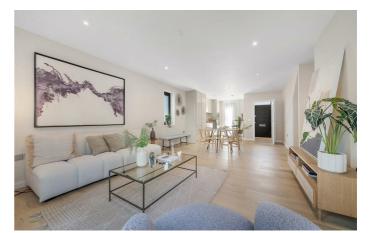

# **Property Details**

An exceptional two double bedroom, two bathroom brand new maisonette, with a private landscaped garden in an exclusive gated mews. With a private entrance and over 975 square feet split over two floors, this sizeable home boasts a wonderfully bright and airy ambience. The open-plan reception is no exception, bathed in light from floor to ceiling windows to both the front and rear, with modern down lighting, high ceilings and engineered timber flooring in softly warming shades. The kitchen integrates Neff appliances within gloss cabinetry, bouncing light around the room. Sliding glass doors allow fresh air to breeze in, creating a seamless transition to the garden. With a paved seating area and lawn, this outdoor haven is perfect for hosting BBQs or soaking up the sun's rays. Upstairs, both bedrooms are comfortable doubles, separated from one another for privacy. The principal is particularly spacious with a luxurious en-suite shower room. The main bathroom has a bathtub plus overhead shower. Chic and luxurious homes engineered with energy efficiency in mind with excellent sound and heat insulation and Air Source heat pumps. Early registration of interest is advised.