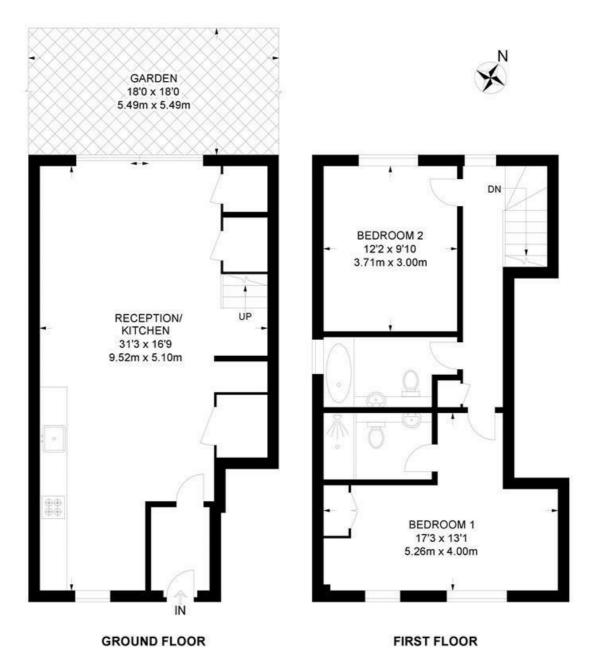

#### Kings Mews, SW2 2 Bedroom Maisonette

APPROXIMATE GROSS INTERNAL AREA: 977 SQ FT / 91 SQ M

While we try our very best, floor plans are produced as a guide only and we take no responsibility for the precise accuracy with which any property is represented.