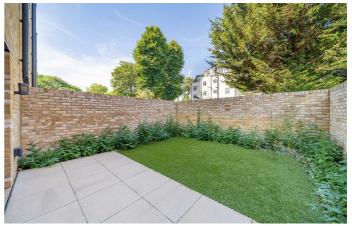

# **Property Details**

An exceptional two double bedroom, two bathroom brand new maisonette, with a private landscaped garden in an exclusive gated mews. With a private entrance and over 975 square feet split over two floors, this sizeable home boasts a wonderfully bright and airy ambience. The open-plan reception is no exception, bathed in light from floor to ceiling windows to both the front and rear, with modern down lighting, high ceilings and engineered timber flooring in softly warming shades. The kitchen integrates Neff appliances within gloss cabinetry, bouncing light around the room. Sliding glass doors allow fresh air to breeze in, creating a seamless transition to the garden. With a paved seating area and lawn, this outdoor haven is perfect for hosting BBQs or soaking up the sun's rays. Upstairs, both bedrooms are comfortable doubles, separated from one another for privacy. The principal is particularly spacious with a luxurious en-suite shower room. The main bathroom has a bathtub plus overhead shower. Chic and luxurious homes engineered with energy efficiency in mind with excellent sound and heat insulation and Air Source heat pumps. Early registration of interest is advised.