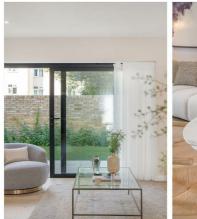

# **Property Details**

An exceptional two double bedroom, two bathroom brand new maisonette, with a private landscaped garden in an exclusive gated mews. With a private entrance and over 975 square feet split over two floors, this sizeable home boasts a wonderfully bright and airy ambience. The open-plan reception is no exception, bathed in light from floor to ceiling windows to both the front and rear, with modern down lighting, high ceilings and engineered timber flooring in softly warming shades. The kitchen integrates Neff appliances within gloss cabinetry, bouncing light around the room. Sliding glass doors allow fresh air to breeze in, creating a seamless transition to the garden. With a paved seating area and lawn, this outdoor haven is perfect for hosting BBQs or soaking up the sun's rays. Upstairs, both bedrooms are comfortable doubles, separated from one another for privacy. The principal is particularly spacious with a luxurious en-suite shower room. The main bathroom has a bathtub plus overhead shower. Chic and luxurious homes engineered with energy efficiency in mind with excellent sound and heat insulation and Air Source heat pumps. Early registration of interest is advised.