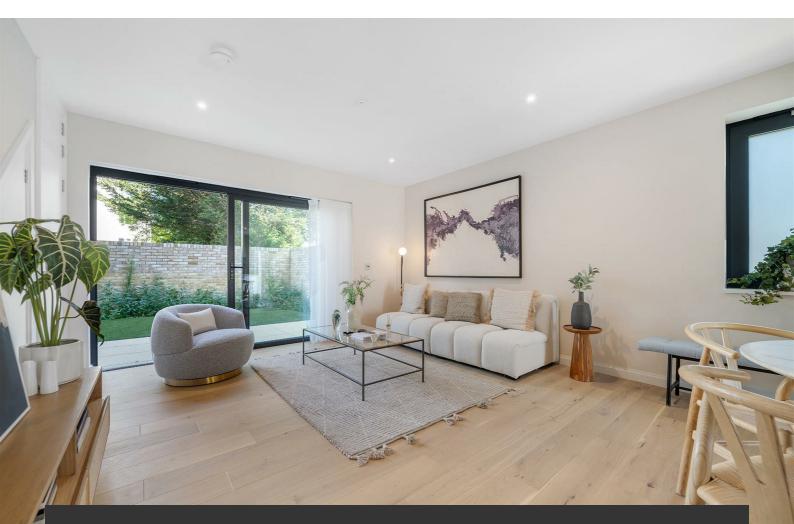

# **Property Details**

An exceptional two double bedroom, two bathroom brand new maisonette, with a private landscaped garden in an exclusive gated mews. With a private entrance and over 975 square feet split over two floors, this sizeable home boasts a wonderfully bright and airy ambience. The open-plan reception is no exception, bathed in light from floor to ceiling windows to both the front and rear, with modern down lighting, high ceilings and engineered timber flooring in softly warming shades. The kitchen integrates Neff appliances within gloss cabinetry, bouncing light around the room. Sliding glass doors allow fresh air to breeze in, creating a seamless transition to the garden. With a paved seating area and lawn, this outdoor haven is perfect for hosting BBQs or soaking up the sun's rays. Upstairs, both bedrooms are comfortable doubles, separated from one another for privacy. The principal is particularly spacious with a luxurious en-suite shower room. The main bathroom has a bathtub plus overhead shower. Chic and luxurious homes engineered with energy efficiency in mind with excellent sound and heat insulation and Air Source heat pumps. Early registration of interest is advised.