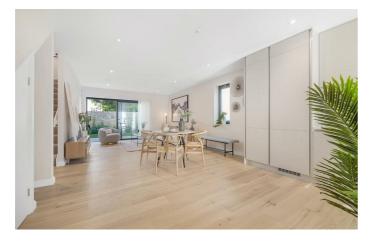

# **Property Details**

An exceptional two double bedroom, two bathroom brand new maisonette, with a private landscaped garden in an exclusive gated mews. With a private entrance and over 975 square feet split over two floors, this sizeable home boasts a wonderfully bright and airy ambience. The open-plan reception is no exception, bathed in light from floor to ceiling windows to both the front and rear, with modern down lighting, high ceilings and engineered timber flooring in softly warming shades. The kitchen integrates Neff appliances within gloss cabinetry, bouncing light around the room. Sliding glass doors allow fresh air to breeze in, creating a seamless transition to the garden. With a paved seating area and lawn, this outdoor haven is perfect for hosting BBQs or soaking up the sun's rays. Upstairs, both bedrooms are comfortable doubles, separated from one another for privacy. The principal is particularly spacious with a luxurious en-suite shower room. The main bathroom has a bathtub plus overhead shower. Chic and luxurious homes engineered with energy efficiency in mind with excellent sound and heat insulation and Air Source heat pumps. Early registration of interest is advised.