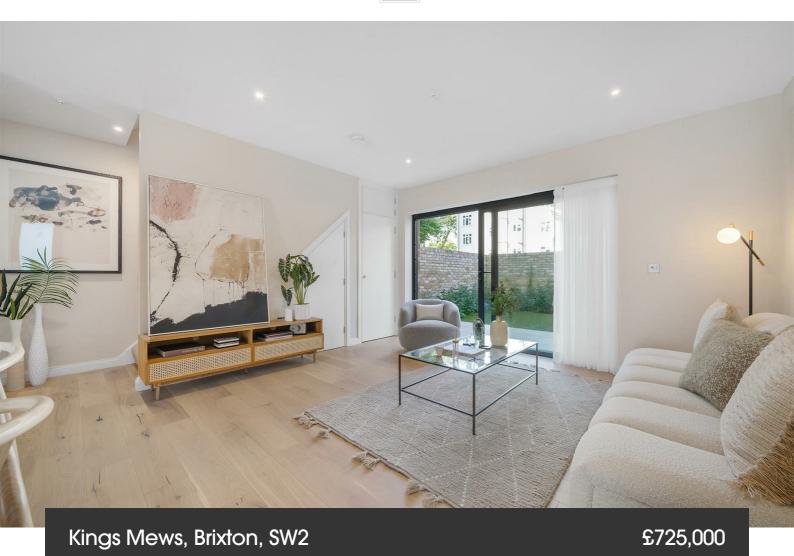

### **Property Details**

2 bedroom maisonette for sale

An exceptional two double bedroom, two bathroom brand new maisonette, with a private landscaped garden in an exclusive gated mews. With a private entrance and over 975 square feet split over two floors, this sizeable home boasts a wonderfully bright and airy ambience. The open-plan reception is no exception, bathed in light from floor to ceiling windows to both the front and rear, with modern down lighting, high ceilings and engineered timber flooring in softly warming shades. The kitchen integrates Neff appliances within gloss cabinetry, bouncing light around the room. Sliding glass doors allow fresh air to breeze in, creating a seamless transition to the garden. With a paved seating area and lawn, this outdoor haven is perfect for hosting BBQs or soaking up the sun's rays. Upstairs, both bedrooms are comfortable doubles, separated from one another for privacy. The principal is particularly spacious with a luxurious en-suite shower room. The main bathroom has a bathtub plus overhead shower. Chic and luxurious homes engineered with energy efficiency in mind with excellent sound and heat insulation and Air Source heat pumps. Early registration of interest is advised.

#### **Features**

- Two double bedrooms
- Two bathrooms
- Private landscaped garden
- High-specification new build maisonette with private entrance

Share of Freehold

- Exclusive gated mews development
- Over 975 square feet
- Quietly nestled between Clapham and Brixton
- Excellent transport links plus Cycle and Car Club membership
- Share of freehold. Chain-free
- 10 year ICW New Home Warranty