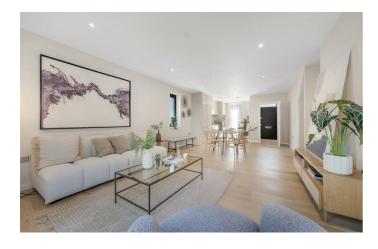

### **Property Details**

2 bedroom maisonette for sale

An exceptional two double bedroom, two bathroom brand new maisonette, with a private landscaped garden in an exclusive gated mews. With a private entrance and over 975 square feet split over two floors, this sizeable home boasts a wonderfully bright and airy ambience. The open-plan reception is no exception, bathed in light from floor to ceiling windows to both the front and rear, with modern down lighting, high ceilings and engineered timber flooring in softly warming shades. The kitchen integrates Neff appliances within gloss cabinetry, bouncing light around the room. Sliding glass doors allow fresh air to breeze in, creating a seamless transition to the garden. With a paved seating area and lawn, this outdoor haven is perfect for hosting BBQs or soaking up the sun's rays. Upstairs, both bedrooms are comfortable doubles, separated from one another for privacy. The principal is particularly spacious with a luxurious en-suite shower room. The main bathroom has a bathtub plus overhead shower. Chic and luxurious homes engineered with energy efficiency in mind with excellent sound and heat insulation and Air Source heat pumps. Early registration of interest is advised.