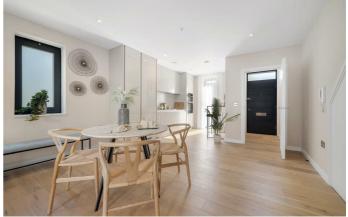

### **Property Details**

2 bedroom maisonette for sale

An exceptional two double bedroom, two bathroom brand new maisonette, with a private landscaped garden in an exclusive gated mews. With a private entrance and over 975 square feet split over two floors, this sizeable home boasts a wonderfully bright and airy ambience. The open-plan reception is no exception, bathed in light from floor to ceiling windows to both the front and rear, with modern down lighting, high ceilings and engineered timber flooring in softly warming shades. The kitchen integrates Neff appliances within gloss cabinetry, bouncing light around the room. Sliding glass doors allow fresh air to breeze in, creating a seamless transition to the garden. With a paved seating area and lawn, this outdoor haven is perfect for hosting BBQs or soaking up the sun's rays. Upstairs, both bedrooms are comfortable doubles, separated from one another for privacy. The principal is particularly spacious with a luxurious en-suite shower room. The main bathroom has a bathtub plus overhead shower. Chic and luxurious homes engineered with energy efficiency in mind with excellent sound and heat insulation and Air Source heat pumps. Early registration of interest is advised.