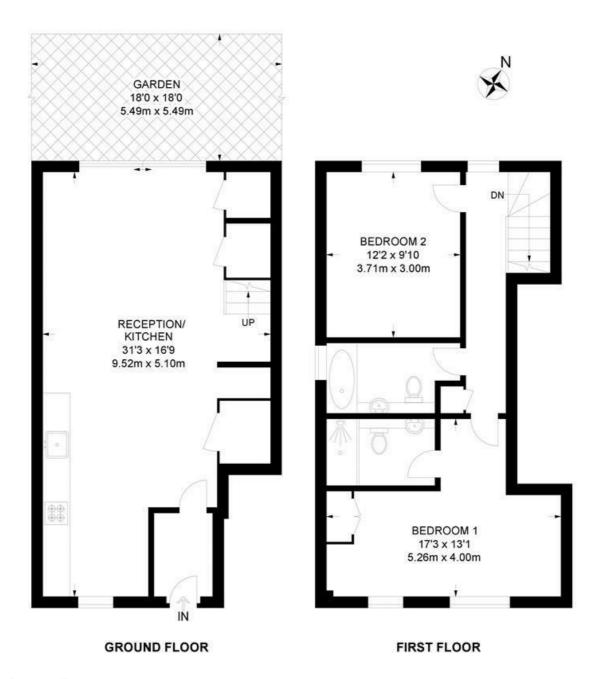

#### Kings Mews, SW2 2 Bedroom Maisonette

APPROXIMATE GROSS INTERNAL AREA: 977 SQ FT / 91 SQ M

While we try our very best, floor plans are produced as a guide only and we take no responsibility for the precise accuracy with which any property is represented.