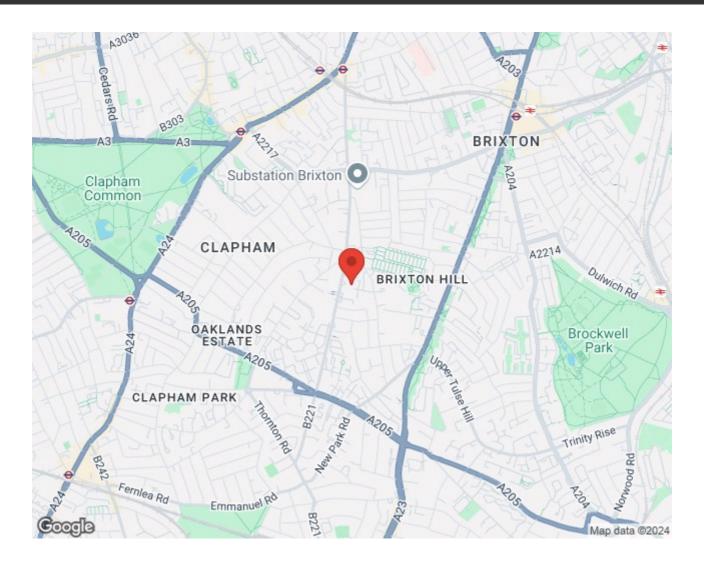

#### **Features**

- Two double bedrooms
- Two bathrooms
- Private landscaped garden
- High-specification new build maisonette with private entrance

Share of Freehold

- Exclusive gated mews development
- Over 975 square feet
- Quietly nestled between Clapham and Brixton
- Excellent transport links plus Cycle and Car Club membership
- Share of freehold. Chain-free
- 10 year ICW New Home Warranty