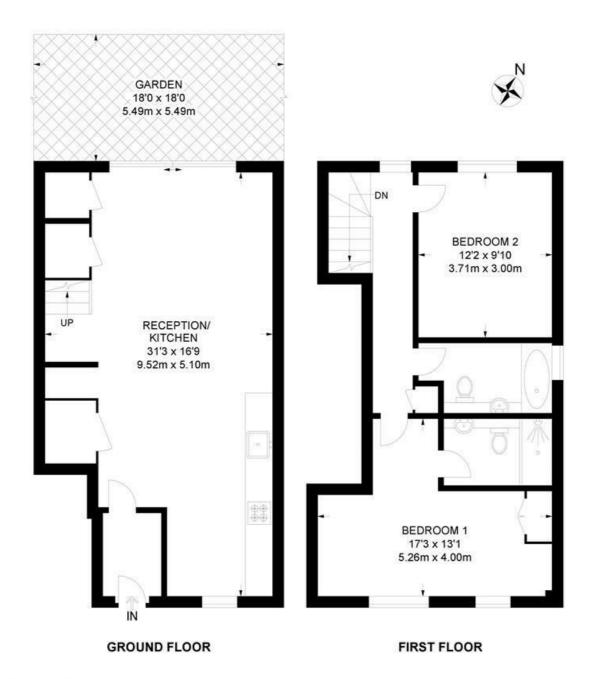

### Kings Mews, SW2 2 Bedroom Maisonette

APPROXIMATE GROSS INTERNAL AREA: 977 SQ FT / 91 SQ M

While we try our very best, floor plans are produced as a guide only and we take no responsibility for the precise accuracy with which any property is represented.