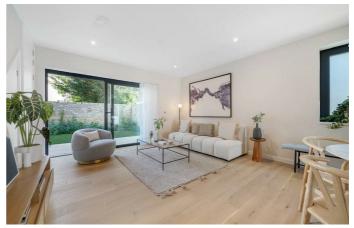

**Property Details** 

2 bedroom maisonette for sale

An exceptional two double bedroom, two bathroom brand new maisonette, with a private landscaped garden in an exclusive gated mews. With a private entrance and over 975 square feet split over two floors, this sizeable home boasts a wonderfully bright and airy ambience. The open-plan reception is no exception, bathed in light from floor to ceiling windows to both the front and rear, with modern down lighting, high ceilings and engineered timber flooring in softly warming shades. The kitchen integrates Neff appliances within gloss cabinetry, bouncing light around the room. Sliding glass doors allow fresh air to breeze in, creating a seamless transition to the garden. With a paved seating area and lawn, this outdoor haven is perfect for hosting BBQs or soaking up the sun's rays. Upstairs, both bedrooms are comfortable doubles, separated from one another for privacy. The principal is particularly spacious with a luxurious en-suite shower room. The main bathroom has a bathtub plus overhead shower. Chic and luxurious homes engineered with energy efficiency in mind with excellent sound and heat insulation and Air Source heat pumps. Early registration of interest is advised.