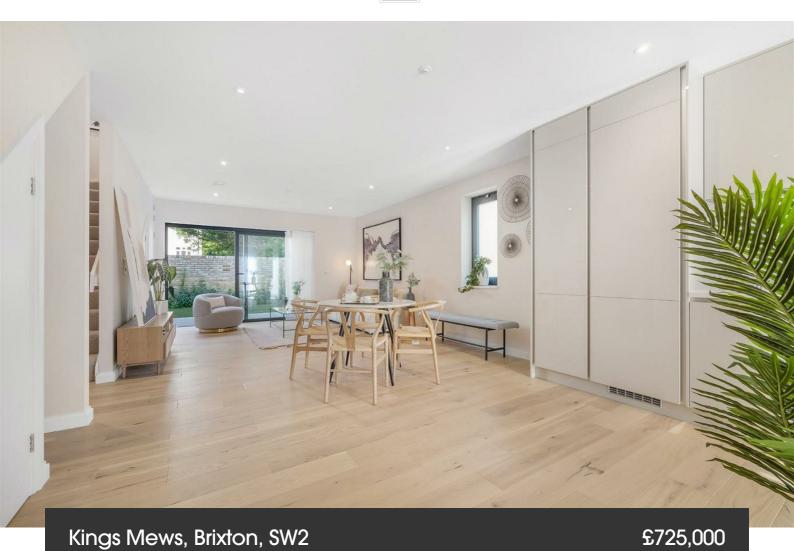

**Property Details** 

2 bedroom maisonette for sale

An exceptional two double bedroom, two bathroom brand new maisonette, with a private landscaped garden in an exclusive gated mews. With a private entrance and over 975 square feet split over two floors, this sizeable home boasts a wonderfully bright and airy ambience. The open-plan reception is no exception, bathed in light from floor to ceiling windows to both the front and rear, with modern down lighting, high ceilings and engineered timber flooring in softly warming shades. The kitchen integrates Neff appliances within gloss cabinetry, bouncing light around the room. Sliding glass doors allow fresh air to breeze in, creating a seamless transition to the garden. With a paved seating area and lawn, this outdoor haven is perfect for hosting BBQs or soaking up the sun's rays. Upstairs, both bedrooms are comfortable doubles, separated from one another for privacy. The principal is particularly spacious with a luxurious en-suite shower room. The main bathroom has a bathtub plus overhead shower. Chic and luxurious homes engineered with energy efficiency in mind with excellent sound and heat insulation and Air Source heat pumps. Early registration of interest is advised.

#### **Features**

- Two double bedrooms
- Two bathrooms
- Private landscaped garden
- High-specification new build maisonette with private entrance

Share of Freehold

- Exclusive gated mews development
- Over 975 square feet
- Quietly nestled between Clapham and Brixton
- Excellent transport links plus Cycle and Car Club membership
- Share of freehold. Chain-free
- 10 year ICW New Home Warranty