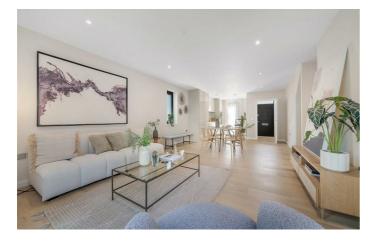

**Property Details** 

2 bedroom maisonette for sale

An exceptional two double bedroom, two bathroom brand new maisonette, with a private landscaped garden in an exclusive gated mews. With a private entrance and over 975 square feet split over two floors, this sizeable home boasts a wonderfully bright and airy ambience. The open-plan reception is no exception, bathed in light from floor to ceiling windows to both the front and rear, with modern down lighting, high ceilings and engineered timber flooring in softly warming shades. The kitchen integrates Neff appliances within gloss cabinetry, bouncing light around the room. Sliding glass doors allow fresh air to breeze in, creating a seamless transition to the garden. With a paved seating area and lawn, this outdoor haven is perfect for hosting BBQs or soaking up the sun's rays. Upstairs, both bedrooms are comfortable doubles, separated from one another for privacy. The principal is particularly spacious with a luxurious en-suite shower room. The main bathroom has a bathtub plus overhead shower. Chic and luxurious homes engineered with energy efficiency in mind with excellent sound and heat insulation and Air Source heat pumps. Early registration of interest is advised.