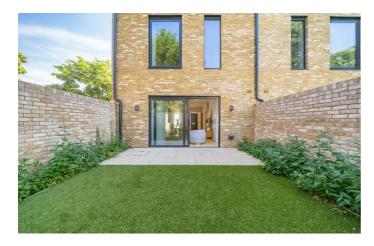

**Property Details** 

2 bedroom maisonette for sale

An exceptional two double bedroom, two bathroom brand new maisonette, with a private landscaped garden in an exclusive gated mews. With a private entrance and over 975 square feet split over two floors, this sizeable home boasts a wonderfully bright and airy ambience. The open-plan reception is no exception, bathed in light from floor to ceiling windows to both the front and rear, with modern down lighting, high ceilings and engineered timber flooring in softly warming shades. The kitchen integrates Neff appliances within gloss cabinetry, bouncing light around the room. Sliding glass doors allow fresh air to breeze in, creating a seamless transition to the garden. With a paved seating area and lawn, this outdoor haven is perfect for hosting BBQs or soaking up the sun's rays. Upstairs, both bedrooms are comfortable doubles, separated from one another for privacy. The principal is particularly spacious with a luxurious en-suite shower room. The main bathroom has a bathtub plus overhead shower. Chic and luxurious homes engineered with energy efficiency in mind with excellent sound and heat insulation and Air Source heat pumps. Early registration of interest is advised.