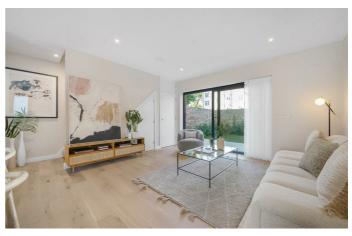

**Property Details** 

2 bedroom maisonette for sale

An exceptional two double bedroom, two bathroom brand new maisonette, with a private landscaped garden in an exclusive gated mews. With a private entrance and over 975 square feet split over two floors, this sizeable home boasts a wonderfully bright and airy ambience. The open-plan reception is no exception, bathed in light from floor to ceiling windows to both the front and rear, with modern down lighting, high ceilings and engineered timber flooring in softly warming shades. The kitchen integrates Neff appliances within gloss cabinetry, bouncing light around the room. Sliding glass doors allow fresh air to breeze in, creating a seamless transition to the garden. With a paved seating area and lawn, this outdoor haven is perfect for hosting BBQs or soaking up the sun's rays. Upstairs, both bedrooms are comfortable doubles, separated from one another for privacy. The principal is particularly spacious with a luxurious en-suite shower room. The main bathroom has a bathtub plus overhead shower. Chic and luxurious homes engineered with energy efficiency in mind with excellent sound and heat insulation and Air Source heat pumps. Early registration of interest is advised.