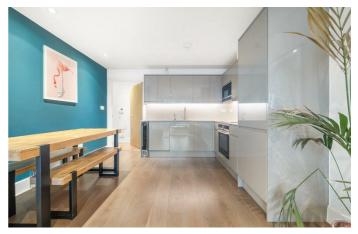

## **Property Details**

2 bedroom flat - purpose built for sale

A stunning example of a two bedroom, two bathroom flat with a private terrace off both lounge and bedroom. The building benefits from a secure cycle storage at the back of the property as well as a communal courtyard. This beautifully presented apartment feels like a home the moment you walk through the door. The property comprises a large and airy open-plan reception room with double doors leading to the private terrace. The sleek, contemporary kitchen is finished to a high standard, fitted with all the latest mod cons including a wine fridge and a boiling water tap. Adjacent is the first double bedroom, with access to the terrace this tranquil room has multiple built-in wardrobes. The principal bedroom is a sizeable double with a contemporary en-suite bathroom. The two bathrooms in this apartment boast a high standard of fittings with a warm and inviting feel. With three storage cupboards within the hallway, there are plenty of storage options. There are also Smart features including a built-in Sonos sound system in the lounge and principal bedroom, Nest central heating, a Wifi oven and video entry phone.