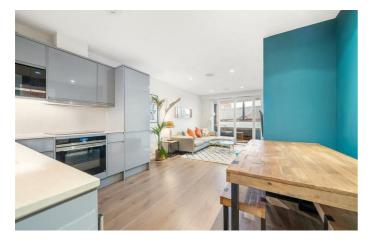

## **Property Details**

2 bedroom flat - purpose built for sale

A stunning example of a two bedroom, two bathroom flat with a private terrace off both lounge and bedroom. The building benefits from a secure cycle storage at the back of the property as well as a communal courtyard. This beautifully presented apartment feels like a home the moment you walk through the door. The property comprises a large and airy open-plan reception room with double doors leading to the private terrace. The sleek, contemporary kitchen is finished to a high standard, fitted with all the latest mod cons including a wine fridge and a boiling water tap. Adjacent is the first double bedroom, with access to the terrace this tranquil room has multiple built-in wardrobes. The principal bedroom is a sizeable double with a contemporary en-suite bathroom. The two bathrooms in this apartment boast a high standard of fittings with a warm and inviting feel. With three storage cupboards within the hallway, there are plenty of storage options. There are also Smart features including a built-in Sonos sound system in the lounge and principal bedroom, Nest central heating, a Wifi oven and video entry phone.