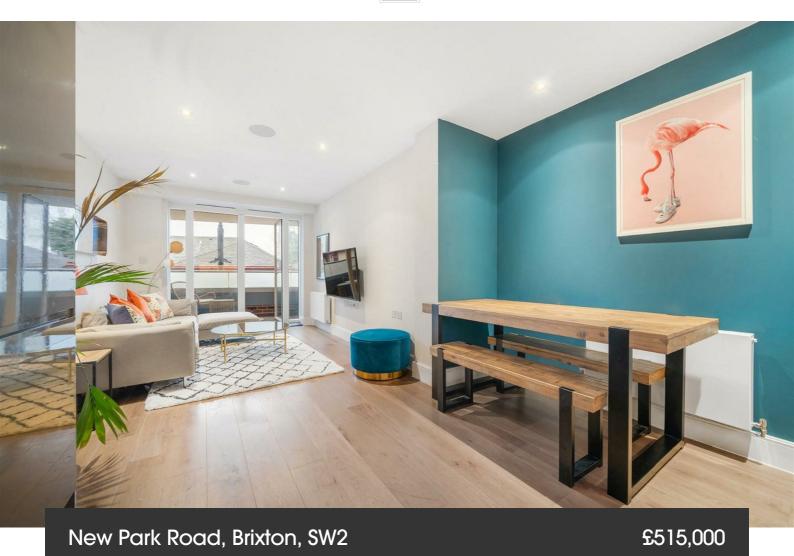

## **Property Details**

2 bedroom flat - purpose built for sale

A stunning example of a two bedroom, two bathroom flat with a private terrace off both lounge and bedroom. The building benefits from a secure cycle storage at the back of the property as well as a communal courtyard. This beautifully presented apartment feels like a home the moment you walk through the door. The property comprises a large and airy open-plan reception room with double doors leading to the private terrace. The sleek, contemporary kitchen is finished to a high standard, fitted with all the latest mod cons including a wine fridge and a boiling water tap. Adjacent is the first double bedroom, with access to the terrace this tranquil room has multiple built-in wardrobes. The principal bedroom is a sizeable double with a contemporary en-suite bathroom. The two bathrooms in this apartment boast a high standard of fittings with a warm and inviting feel. With three storage cupboards within the hallway, there are plenty of storage options. There are also Smart features including a built-in Sonos sound system in the lounge and principal bedroom, Nest central heating, a Wifi oven and video entry phone.

### **Features**

- Two double bedrooms
- Two bathrooms
- Private terrace with sunset views

Leasehold

- Secure modern development
- Nearly 800 square feet of internal living space
- Bike storage and communal courtyard
- Outstanding build warranty
- Tucked away quietly off Brixton Hill
- Local amenities on the doorstep
- Chain-free