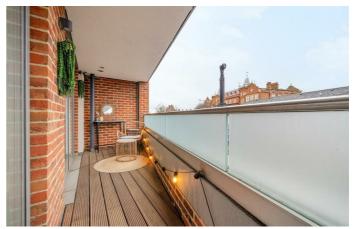

## **Property Details**

2 bedroom flat - purpose built for sale

A stunning example of a two bedroom, two bathroom flat with a private terrace off both lounge and bedroom. The building benefits from a secure cycle storage at the back of the property as well as a communal courtyard. This beautifully presented apartment feels like a home the moment you walk through the door. The property comprises a large and airy open-plan reception room with double doors leading to the private terrace. The sleek, contemporary kitchen is finished to a high standard, fitted with all the latest mod cons including a wine fridge and a boiling water tap. Adjacent is the first double bedroom, with access to the terrace this tranquil room has multiple built-in wardrobes. The principal bedroom is a sizeable double with a contemporary en-suite bathroom. The two bathrooms in this apartment boast a high standard of fittings with a warm and inviting feel. With three storage cupboards within the hallway, there are plenty of storage options. There are also Smart features including a built-in Sonos sound system in the lounge and principal bedroom, Nest central heating, a Wifi oven and video entry phone.

### **Features**

- Two double bedrooms
- Two bathrooms
- Private terrace with sunset views

Leasehold

- Secure modern development
- Nearly 800 square feet of internal living space
- Bike storage and communal courtyard
- Outstanding build warranty
- Tucked away quietly off Brixton Hill
- Local amenities on the doorstep
- Chain-free