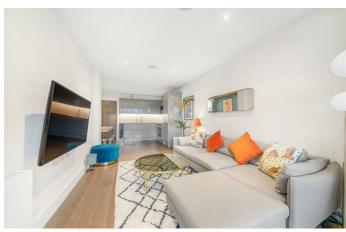

## **Property Details**

2 bedroom flat - purpose built for sale

A stunning example of a two bedroom, two bathroom flat with a private terrace off both lounge and bedroom. The building benefits from a secure cycle storage at the back of the property as well as a communal courtyard. This beautifully presented apartment feels like a home the moment you walk through the door. The property comprises a large and airy open-plan reception room with double doors leading to the private terrace. The sleek, contemporary kitchen is finished to a high standard, fitted with all the latest mod cons including a wine fridge and a boiling water tap. Adjacent is the first double bedroom, with access to the terrace this tranquil room has multiple built-in wardrobes. The principal bedroom is a sizeable double with a contemporary en-suite bathroom. The two bathrooms in this apartment boast a high standard of fittings with a warm and inviting feel. With three storage cupboards within the hallway, there are plenty of storage options. There are also Smart features including a built-in Sonos sound system in the lounge and principal bedroom, Nest central heating, a Wifi oven and video entry phone.