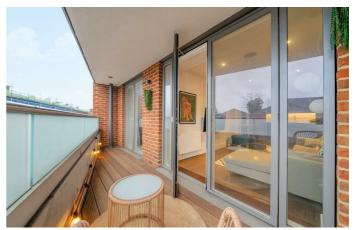

## **Property Details**

2 bedroom flat - purpose built for sale

A stunning example of a two bedroom, two bathroom flat with a private terrace off both lounge and bedroom. The building benefits from a secure cycle storage at the back of the property as well as a communal courtyard. This beautifully presented apartment feels like a home the moment you walk through the door. The property comprises a large and airy open-plan reception room with double doors leading to the private terrace. The sleek, contemporary kitchen is finished to a high standard, fitted with all the latest mod cons including a wine fridge and a boiling water tap. Adjacent is the first double bedroom, with access to the terrace this tranquil room has multiple built-in wardrobes. The principal bedroom is a sizeable double with a contemporary en-suite bathroom. The two bathrooms in this apartment boast a high standard of fittings with a warm and inviting feel. With three storage cupboards within the hallway, there are plenty of storage options. There are also Smart features including a built-in Sonos sound system in the lounge and principal bedroom, Nest central heating, a Wifi oven and video entry phone.

### **Features**

- Two double bedrooms
- Two bathrooms
- Private terrace with sunset views

Leasehold

- Secure modern development
- Nearly 800 square feet of internal living space
- Bike storage and communal courtyard
- Outstanding build warranty
- Tucked away quietly off Brixton Hill
- Local amenities on the doorstep
- Chain-free