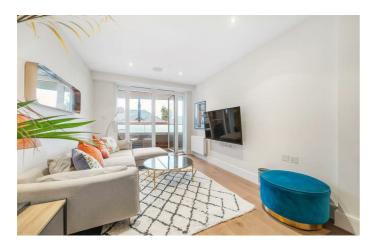

## **Property Details**

2 bedroom flat - purpose built for sale

A stunning example of a two bedroom, two bathroom flat with a private terrace off both lounge and bedroom. The building benefits from a secure cycle storage at the back of the property as well as a communal courtyard. This beautifully presented apartment feels like a home the moment you walk through the door. The property comprises a large and airy open-plan reception room with double doors leading to the private terrace. The sleek, contemporary kitchen is finished to a high standard, fitted with all the latest mod cons including a wine fridge and a boiling water tap. Adjacent is the first double bedroom, with access to the terrace this tranquil room has multiple built-in wardrobes. The principal bedroom is a sizeable double with a contemporary en-suite bathroom. The two bathrooms in this apartment boast a high standard of fittings with a warm and inviting feel. With three storage cupboards within the hallway, there are plenty of storage options. There are also Smart features including a built-in Sonos sound system in the lounge and principal bedroom, Nest central heating, a Wifi oven and video entry phone.

### **Features**

- Two double bedrooms
- Two bathrooms
- Private terrace with sunset views

Leasehold

- Secure modern development
- Nearly 800 square feet of internal living space
- Bike storage and communal courtyard
- Outstanding build warranty
- Tucked away quietly off Brixton Hill
- Local amenities on the doorstep
- Chain-free