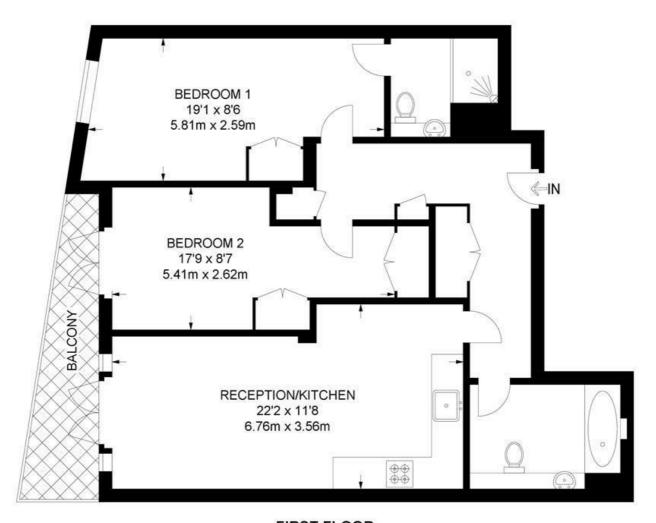

## New Park Road, SW2 2 Bedroom Flat

APPROXIMATE GROSS INTERNAL AREA: 774 SQ FT / 72 SQ M

**FIRST FLOOR** 

While we try our very best, floor plans are produced as a guide only and we take no responsibility for the precise accuracy with which any property is represented.