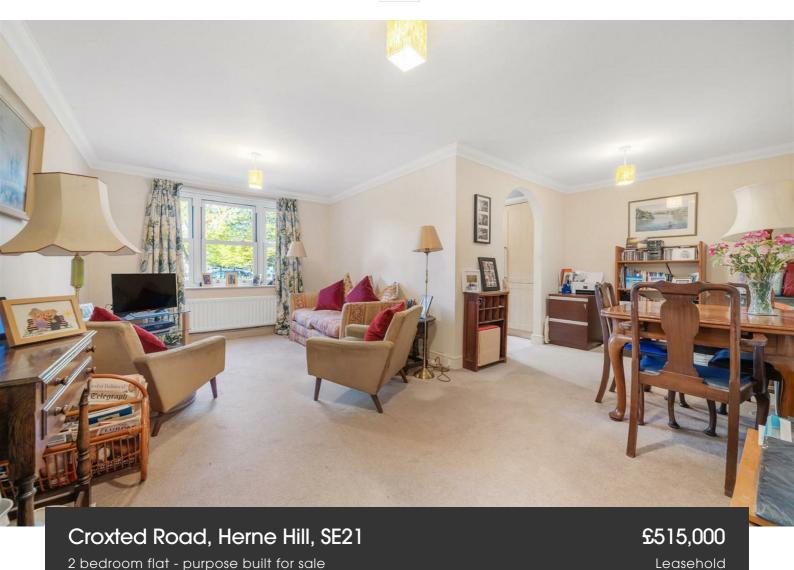

# **Property Details**

An appealing two bedroom ground floor apartment with gardens and off-street parking in an attractive purpose built, gated property. Forming the heart of the home, the living room has tastefully neutral décor, cosy carpets and a large window, offering a spacious lounge and room for a dining table. Through a charming archway, the separate kitchen is conveniently adjacent, with cabinetry down both sides offering plentiful storage and worktop space. The principal bedroom is a particularly well-proportioned double with fitted wardrobes plus the luxury of an en-suite. A second comfortable bedroom follows on, also with built-in wardrobes. A versatile space, this room could easily be repurposed to suit the needs of the purchaser. Conveniently set in the centre of the home is the main bathroom, with a bathtub. Completing the interior of this wonderful home, a large cupboard in the entrance provides further storage options. A well-laid out property, ready to move into with the potential to add your own stamp over time. This fantastic flat is set within a secure and private gated development with off-street parking and well-maintained communal lawns.

## Croxted Road, Herne Hill, SE21