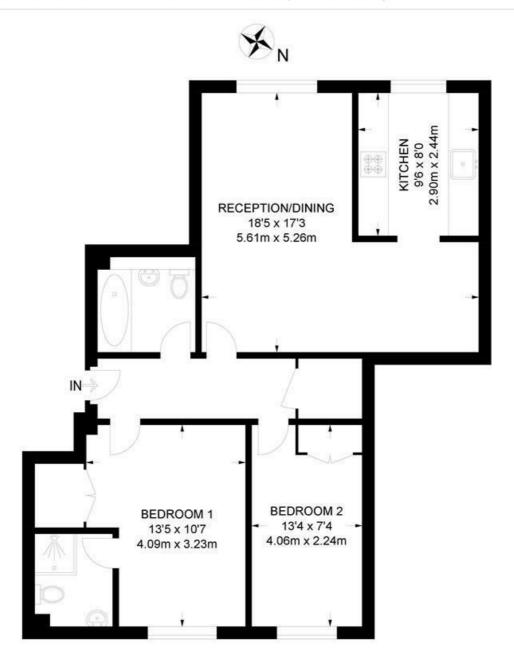

## Croxted Road, SE21 2 Bedroom Flat

APPROXIMATE GROSS INTERNAL AREA: 730 SQ FT / 67.8 SQ M

#### **GROUND FLOOR**

While we try our very best, floor plans are produced as a guide only and we take no responsibility for the precise accuracy with which any property is represented.