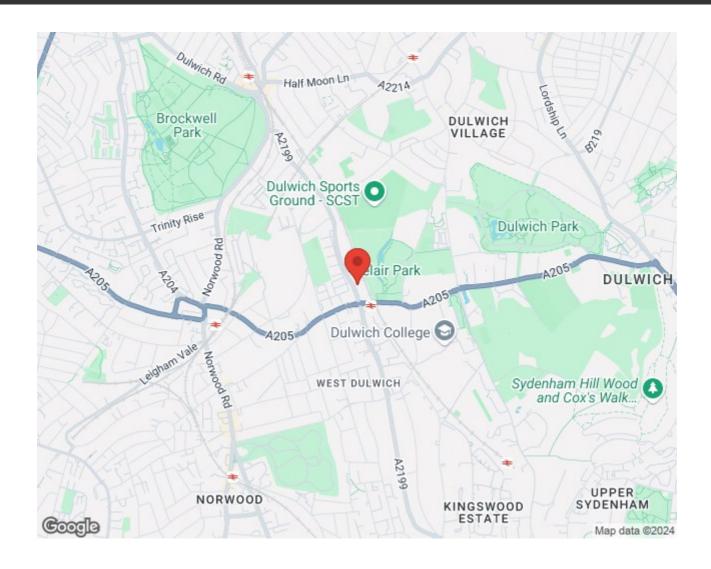

## **Features**

- Two bedrooms
- Two bathrooms
- Off-street parking
- Gated, purpose built apartment
- Communal grounds
- Over 700 square feet
- Belair Park a three-minute stroll
- West Dulwich Station a two-minute walk, be in Central in under fifteenminutes
- Dulwich Village, Herne Hill and
  Brockwell Park all in fifteen-minutes
- Chain-free