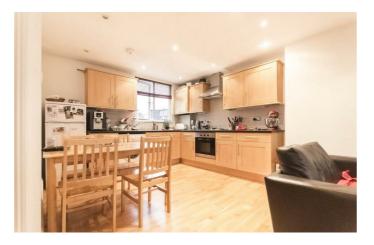

## **Property Details**

This lovely, one bedroom, top floor flat is on one of the most sought after streets in Clapham, just off Clapham Common and equidistant to both Clapham South and Clapham Common Underground Stations. This is a spacious flat with a very large double bedroom and an elegant, open plan living area, with ample space for a separate dining area and a spacious kitchen. The bathroom is bright, clean and modern. Clapham South Underground Station, with its Northern Line links to central London, is a short walk away, as are all the benefits of Clapham South, with its bars, restaurants, cafés and supermarkets.