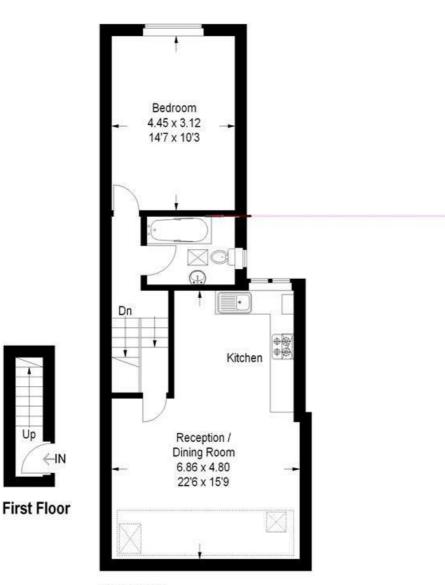

## Narbonne Avenue, SW4

Approximate Gross Internal Area First Floor = 2.3 sq m / 25 sq ft Top Floor = 52.9 sq m / 569 sq ft Total = 55.2 sq m / 594 sq ft

**Top Floor** 

This plan is for layout guidance only. Not drawn to scale unless stated. Windows and door openings are approximate. Whilst every care is taken in the preparation of this plan, please check all dimensions, shapes and compass bearings before making any decisions reliant upon them. (ID199292)