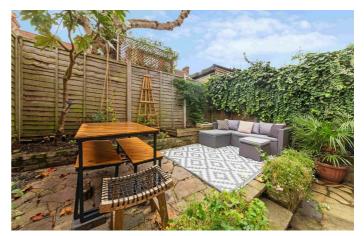

The impressive open-plan living area is spacious with modern and attractive kitchen. Abundant storage, integrated appliances and plenty of surface space make this the ideal kitchen for any passionate home cook, opening straight out onto the comfortable reception area making it ideal for hosting dinner parties. The space that follows provides ample room to relax, unwind and dine. The shared rear garden is the perfect spot to dine al-fresco and savour the warmer months of the year, within the privacy of your own home.