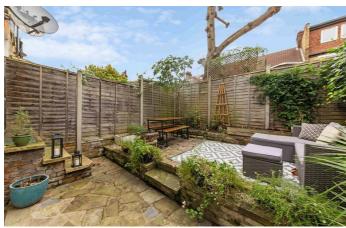

The impressive open-plan living area is spacious with modern and attractive kitchen. Abundant storage, integrated appliances and plenty of surface space make this the ideal kitchen for any passionate home cook, opening straight out onto the comfortable reception area making it ideal for hosting dinner parties. The space that follows provides ample room to relax, unwind and dine. The shared rear garden is the perfect spot to dine al-fresco and savour the warmer months of the year, within the privacy of your own home.