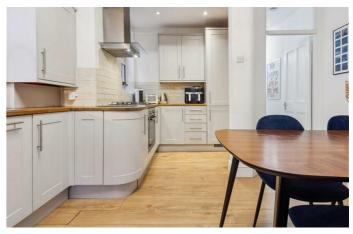

The impressive open-plan living area is spacious with modern and attractive kitchen. Abundant storage, integrated appliances and plenty of surface space make this the ideal kitchen for any passionate home cook, opening straight out onto the comfortable reception area making it ideal for hosting dinner parties. The space that follows provides ample room to relax, unwind and dine. The shared rear garden is the perfect spot to dine al-fresco and savour the warmer months of the year, within the privacy of your own home.