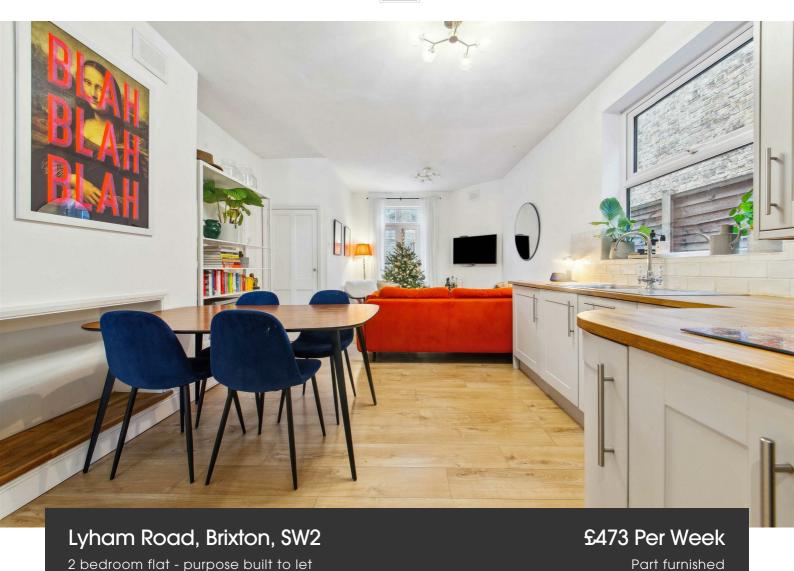

### **Property Details**

A beautifully finished two double bedroom flat with a charming, shared rear garden and a fantastic open-plan living space. This property, located within a popular residential pocket of Brixton Hill has an attractive period façade and sits virtually equidistant to both Brixton and Clapham.

The impressive open-plan living area is spacious with modern and attractive kitchen. Abundant storage, integrated appliances and plenty of surface space make this the ideal kitchen for any passionate home cook, opening straight out onto the comfortable reception area making it ideal for hosting dinner parties. The space that follows provides ample room to relax, unwind and dine. The shared rear garden is the perfect spot to dine al-fresco and savour the warmer months of the year, within the privacy of your own home.

#### Lyham Road, Brixton, SW2