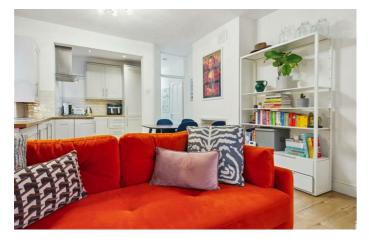

The impressive open-plan living area is spacious with modern and attractive kitchen. Abundant storage, integrated appliances and plenty of surface space make this the ideal kitchen for any passionate home cook, opening straight out onto the comfortable reception area making it ideal for hosting dinner parties. The space that follows provides ample room to relax, unwind and dine. The shared rear garden is the perfect spot to dine al-fresco and savour the warmer months of the year, within the privacy of your own home.