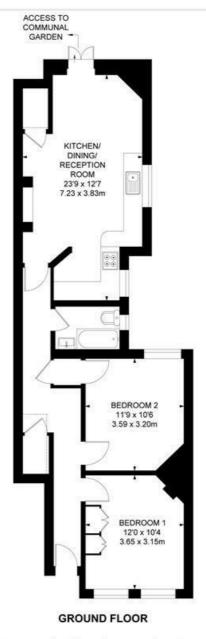

# Lyham Road, SW9 2 bedroom flat

APPROXIMATE GROSS INTERNAL AREA:

707 SQ FT / 65.72 SQ M

While we try our very best, floor plans are produced as a guide only and we take no responsibility for the precise accuracy with which any property is represented.

Two comfortable double bedrooms occupy the front of the property, the initial room is complete with lovely sash windows and a feature fireplace, overlooking the pretty front garden which provides a level of privacy from the Victorian terraced street. The second bedroom is also a good size and sits adjacent, with built-in storage and a peaceful position facing the side-return of the rear garden. The bedrooms share a fresh, modern bathroom.

The impressive open-plan living area is spacious with modern and attractive kitchen. Abundant storage, integrated appliances and plenty of surface space make this the ideal kitchen for any passionate home cook, opening straight out onto the comfortable reception area making it ideal for hosting dinner parties. The space that follows provides ample room to relax, unwind and dine. The shared rear garden is the perfect spot to dine al-fresco and savour the warmer months of the year, within the privacy of your own home.