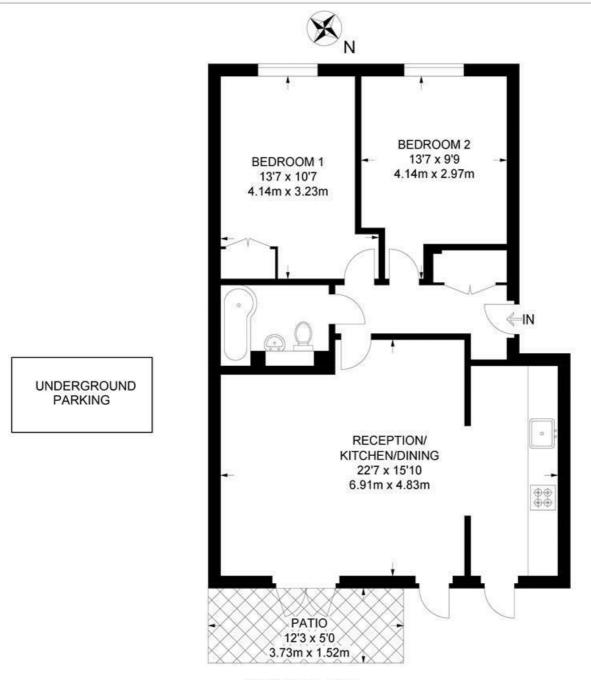

#### Balham Grove, SW12 2 Bedroom Flat

APPROXIMATE GROSS INTERNAL AREA: 690 SQ FT / 64.1 SQ M

#### **GROUND FLOOR**

While we try our very best, floor plans are produced as a guide only and we take no responsibility for the precise accuracy with which any property is represented.