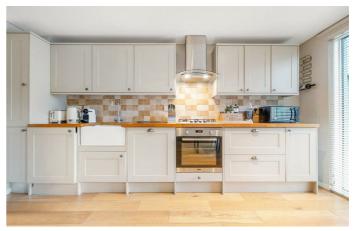

## **Property Details**

A superb apartment with two double bedrooms, a private terrace and direct access to communal grounds plus underground parking, within the popular, gated Blueprint Apartments. Large light-drenching windows ensure a leafy outlook, feeling worlds away from city life. The property has an excellent energy rating, well-insulated to reduce bills and promoting a quiet ambience. The spacious semi-open-plan reception has multiple floor-to-ceiling doors opening to the private terrace and out to the communal grounds. The reception dimensions allow for comfortable living within a stylish, modern environment. The kitchen has plenty of storage within shaker cabinetry, an inviting space in which to cook. Both bedrooms are generous doubles, with large windows and engineered flooring, one with built-in wardrobes. Conveniently set in the centre of the home the bathroom has a bathtub with overhead rain shower. There is a generous double cupboard within the entrance hall. Further benefits are well-maintained communal grounds to both front and rear and secure gated entrances. The property was purchased as Shared Ownership and will be staircased in with the sale so the new owner will be purchasing with full ownership.