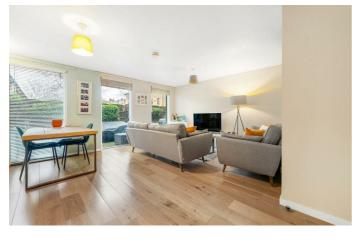

## **Property Details**

A superb apartment with two double bedrooms, a private terrace and direct access to communal grounds plus underground parking, within the popular, gated Blueprint Apartments. Large light-drenching windows ensure a leafy outlook, feeling worlds away from city life. The property has an excellent energy rating, well-insulated to reduce bills and promoting a quiet ambience. The spacious semi-open-plan reception has multiple floor-to-ceiling doors opening to the private terrace and out to the communal grounds. The reception dimensions allow for comfortable living within a stylish, modern environment. The kitchen has plenty of storage within shaker cabinetry, an inviting space in which to cook. Both bedrooms are generous doubles, with large windows and engineered flooring, one with built-in wardrobes. Conveniently set in the centre of the home the bathroom has a bathtub with overhead rain shower. There is a generous double cupboard within the entrance hall. Further benefits are well-maintained communal grounds to both front and rear and secure gated entrances. The property was purchased as Shared Ownership and will be staircased in with the sale so the new owner will be purchasing with full ownership.

### Features

- Two double bedrooms
- Private garden terrace
- Direct access to communal grounds
- Secure gated development
- Underground parking
- Vast array of amenities on the doorstep
- Moments to Balham High Road
- Northern line and trains a four and five-minute stroll
- Between Wandsworth, Clapham
  and Tooting Bec Commons
- Chain-free