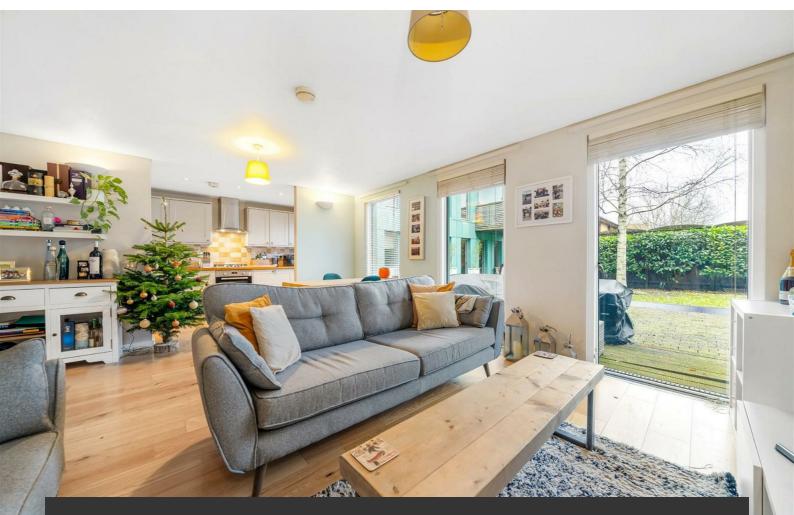

## **Property Details**

A superb apartment with two double bedrooms, a private terrace and direct access to communal grounds plus underground parking, within the popular, gated Blueprint Apartments. Large light-drenching windows ensure a leafy outlook, feeling worlds away from city life. The property has an excellent energy rating, well-insulated to reduce bills and promoting a quiet ambience. The spacious semi-open-plan reception has multiple floor-to-ceiling doors opening to the private terrace and out to the communal grounds. The reception dimensions allow for comfortable living within a stylish, modern environment. The kitchen has plenty of storage within shaker cabinetry, an inviting space in which to cook. Both bedrooms are generous doubles, with large windows and engineered flooring, one with built-in wardrobes. Conveniently set in the centre of the home the bathroom has a bathtub with overhead rain shower. There is a generous double cupboard within the entrance hall. Further benefits are well-maintained communal grounds to both front and rear and secure gated entrances. The property was purchased as Shared Ownership and will be staircased in with the sale so the new owner will be purchasing with full ownership.

### Features

- Two double bedrooms
- Private garden terrace
- Direct access to communal grounds
- Secure gated development
- Underground parking
- Vast array of amenities on the doorstep
- Moments to Balham High Road
- Northern line and trains a four and five-minute stroll
- Between Wandsworth, Clapham
  and Tooting Bec Commons
- Chain-free