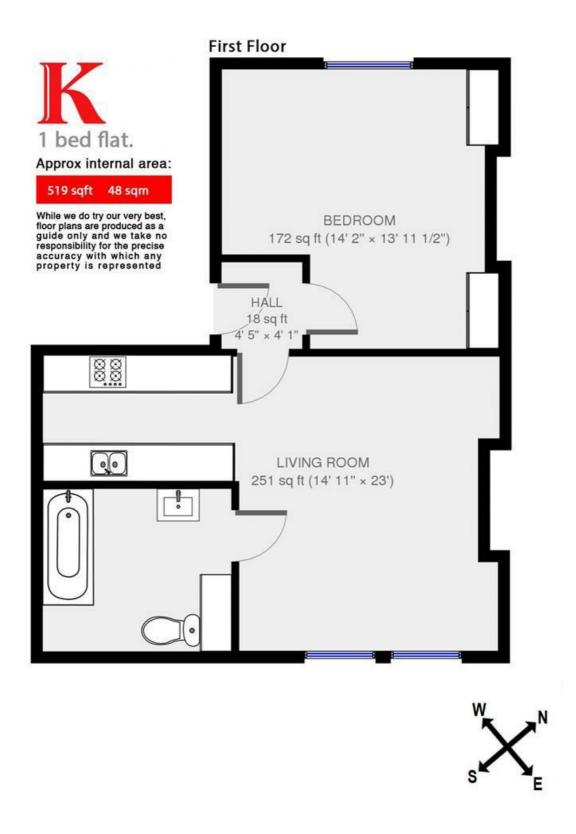

## **Property Details**

1 bedroom flat to let

An immaculately presented one double bedroom first floor flat- situated in the heart of Clapham. The property comes complete with a spacious double bedroom with built-in wardrobe, a large living room with ample space for a dining area, and a large living area, The kitchen is a long galley style kitchen off the living room with modern units and appliances on both sides and the bathroom is large, luxurious and bright. The property has been neutrally decorated throughout and has large windows allowing plenty of light to fill each room. Within a ten-minute stroll down the road, you will reach the vibrant and diverse Clapham High Street offering cracking nightlife and culinary delights. In the other direction, you will have everything that Brixton has to offer, from music venues and the extremely popular Brixton Village, to large brand-shops and convenient transport links (Clapham North is around a seven minute walk away).

Council tax band C EPC rating C (72)

**Furnished** 

- 1 Double Bedroom
- Bright and Airy

**Features** 

- Close to Transport Links
- Close to Clapham
  Common
- Central Location
- Furnished