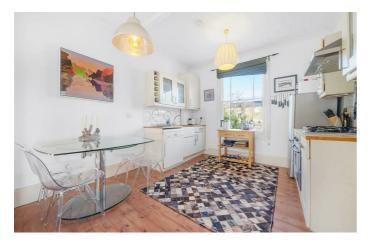

# **Property Details**

A spacious three bedroom, split-level maisonette, arranged over the top floors of a charming period townhouse. This incredibly generous flat has a wonderfully homely feel, being split over multiple floors and having the huge benefit of a private entrance. With large sash windows is a spacious reception spanning the width of the property and brimming with characterful charm. Semi-open-plan, the kitchen is adjacent, allowing a lovely flow of light to these combined social spaces, whilst providing plenty of space to host around a dining table. With a country feel the kitchen has a butler sink, wooden surfaces and shaker style cabinetry flanking a large window. The bathroom is traditionally furnished with a double-ended bathtub, shower above, modern metro tiles and dual aspect windows. Upstairs provides three bedrooms, two of which are particularly generous in size, with the third still being a genuine double which could also be repurposed to meet needs. Additional storage is available in the form of a hallway cupboard. Copious storage is on offer within the large loft, with precedent having been set should the purchaser wish to seek permissions to extend into this space.