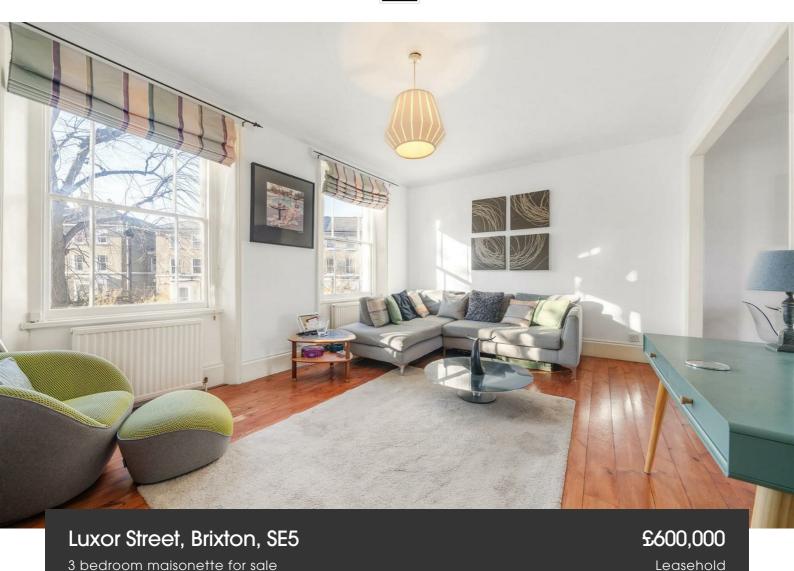

# **Property Details**

A spacious three bedroom, split-level maisonette, arranged over the top floors of a charming period townhouse. This incredibly generous flat has a wonderfully homely feel, being split over multiple floors and having the huge benefit of a private entrance. With large sash windows is a spacious reception spanning the width of the property and brimming with characterful charm. Semi-open-plan, the kitchen is adjacent, allowing a lovely flow of light to these combined social spaces, whilst providing plenty of space to host around a dining table. With a country feel the kitchen has a butler sink, wooden surfaces and shaker style cabinetry flanking a large window. The bathroom is traditionally furnished with a double-ended bathtub, shower above, modern metro tiles and dual aspect windows. Upstairs provides three bedrooms, two of which are particularly generous in size, with the third still being a genuine double which could also be repurposed to meet needs. Additional storage is available in the form of a hallway cupboard. Copious storage is on offer within the large loft, with precedent having been set should the purchaser wish to seek permissions to extend into this space.

## Luxor Street, Brixton, SE5

### Luxor Street, Brixton, SE5