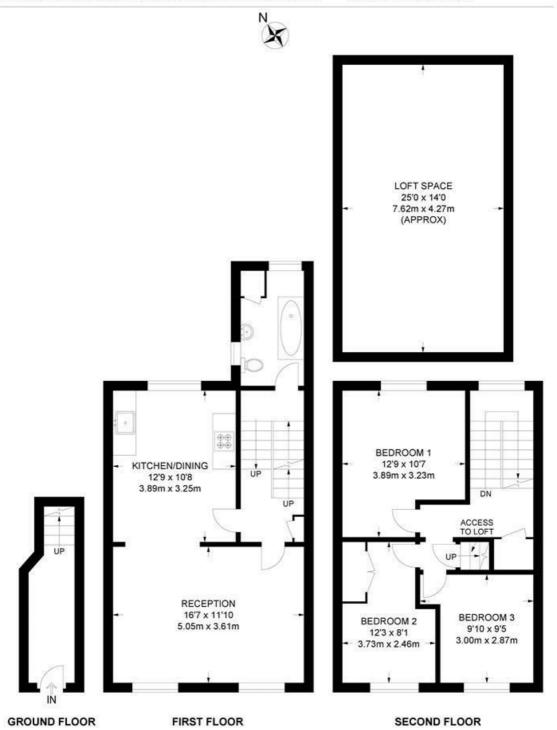

#### Luxor Street, SE5 3 Bedroom Flat

APPROXIMATE GROSS INTERNAL AREA WITH LOFT: APPROXIMATE GROSS INTERNAL AREA WITHOUT LOFT:

1305 SQ FT / 121.2 SQ M 955 SQ FT / 88.7 SQ M

K

While we try our very best, floor plans are produced as a guide only and we take no responsibility for the precise accuracy with which any property is represented.