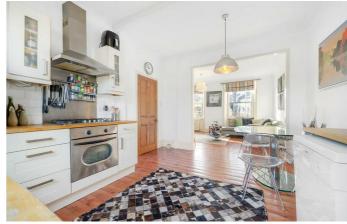

# **Property Details**

A spacious three bedroom, split-level maisonette, arranged over the top floors of a charming period townhouse. This incredibly generous flat has a wonderfully homely feel, being split over multiple floors and having the huge benefit of a private entrance. With large sash windows is a spacious reception spanning the width of the property and brimming with characterful charm. Semi-open-plan, the kitchen is adjacent, allowing a lovely flow of light to these combined social spaces, whilst providing plenty of space to host around a dining table. With a country feel the kitchen has a butler sink, wooden surfaces and shaker style cabinetry flanking a large window. The bathroom is traditionally furnished with a double-ended bathtub, shower above, modern metro tiles and dual aspect windows. Upstairs provides three bedrooms, two of which are particularly generous in size, with the third still being a genuine double which could also be repurposed to meet needs. Additional storage is available in the form of a hallway cupboard. Copious storage is on offer within the large loft, with precedent having been set should the purchaser wish to seek permissions to extend into this space.