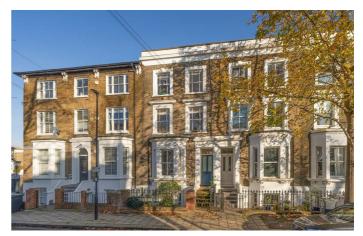

# **Property Details**

A spacious three bedroom, split-level maisonette, arranged over the top floors of a charming period townhouse. This incredibly generous flat has a wonderfully homely feel, being split over multiple floors and having the huge benefit of a private entrance. With large sash windows is a spacious reception spanning the width of the property and brimming with characterful charm. Semi-open-plan, the kitchen is adjacent, allowing a lovely flow of light to these combined social spaces, whilst providing plenty of space to host around a dining table. With a country feel the kitchen has a butler sink, wooden surfaces and shaker style cabinetry flanking a large window. The bathroom is traditionally furnished with a double-ended bathtub, shower above, modern metro tiles and dual aspect windows. Upstairs provides three bedrooms, two of which are particularly generous in size, with the third still being a genuine double which could also be repurposed to meet needs. Additional storage is available in the form of a hallway cupboard. Copious storage is on offer within the large loft, with precedent having been set should the purchaser wish to seek permissions to extend into this space.

## Luxor Street, Brixton, SE5