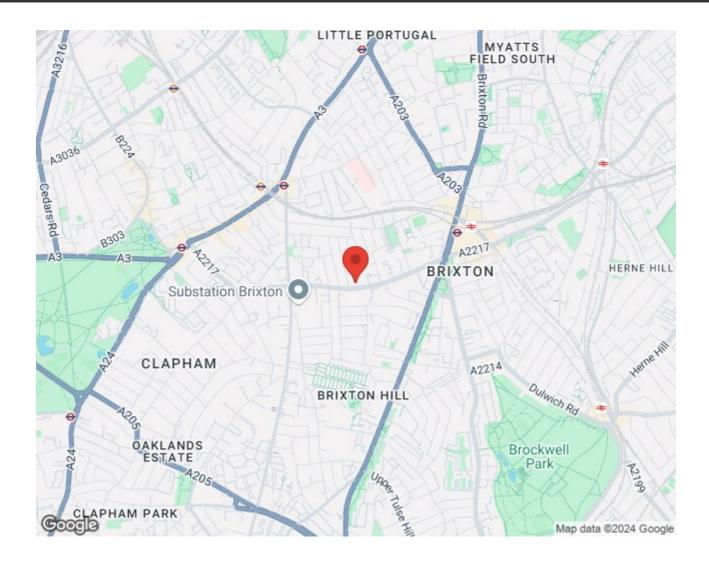

#### **Features**

- Two bedrooms
- End-of-terrace Victorian conversion
- Separate reception and kitchen
- Bright and airy
- Quiet residential street with amenities in every direction
- Eateries, shops and cafes of Acre Lane on the doorstep
- Brixton centre a seven-minute stroll
- Clapham North a ten-minute stroll
- Victoria and Northern lines
- Chain-free

#### Ballater Road, Brixton, SW2

### Ballater Road, Brixton, SW2