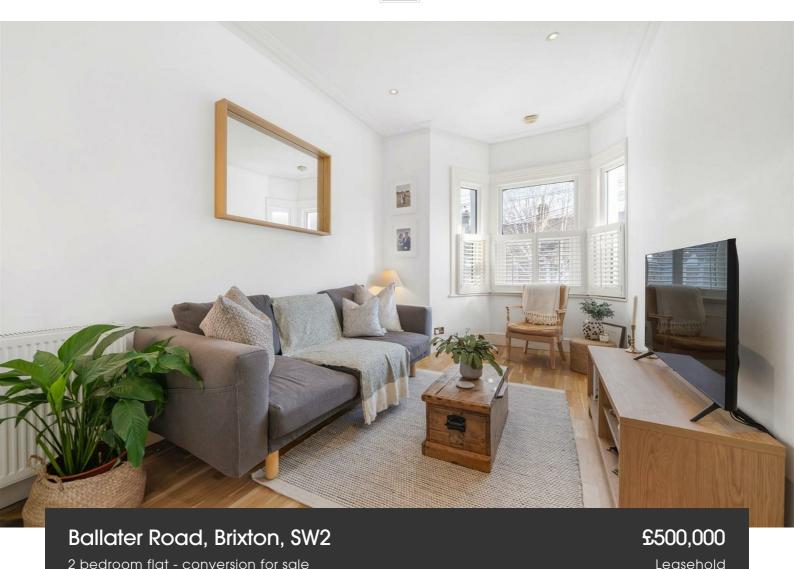

# **Property Details**

A beautiful two bedroom Victorian apartment on a neighbourly street. In a location with so much on your doorstep this is the ideal first-time home with a versatile layout and bright ambience, enhanced by high ceilings and first floor position. Set in the centre of the home is a charming dine-in kitchen with cabinetry wrapping around two walls, framing the dining area to create a sociable yet homely place to cook, host and dine. A bright, separate reception is at the front of the property with a charming bay window, an inviting space to unwind. Both bedrooms are large enough to have a double bed plus storage and are set to opposing sides of the home making this lovely flat ideal for those looking for the potential to rent out a room. The principal bedroom is particularly appealing, tucked away at the rear of the apartment with cosy carpets and leafy views. The second bedroom features space for a desk and wardrobe in addition to a bed, a versatile space which is easy to repurpose should a second bedroom not be required. Completing this attractive home, the bathroom has a bathtub with overhead shower and storage options.

#### Ballater Road, Brixton, SW2