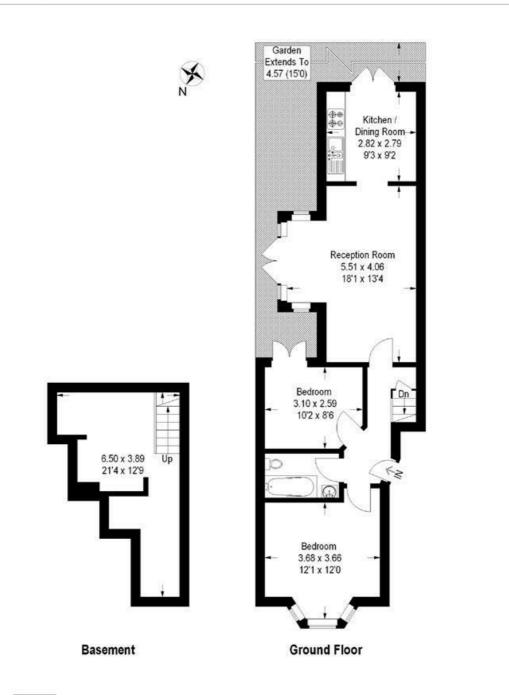

### Kellett Road, Brixton, SW2

Kellett Road, SW2 2 Bedroom Flat

Approximate Gross Internal Area Basement = 16.5 sq m / 178 sq ft Ground Floor = 59.4 sq m / 639 sq ft Total = 75.9 sq m / 817 sq ft

While we try our very best, floor plans are produced as a guide only and we take no responsibility for the precise accuracy with which any property is represented.