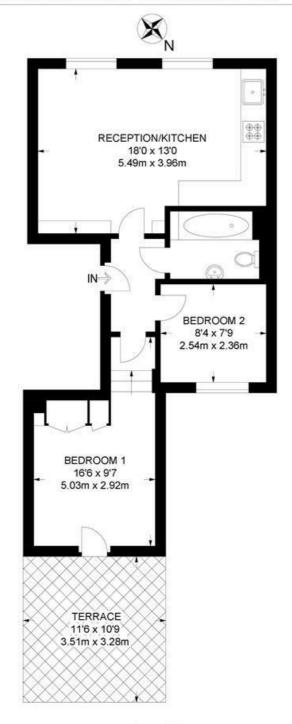

## Railton Road, SE24 2 Bedroom Flat

APPROXIMATE GROSS INTERNAL AREA: 493 SQ FT / 45.8 SQ M

#### FIRST FLOOR

While we try our very best, floor plans are produced as a guide only and we take no responsibility for the precise accuracy with which any property is represented.