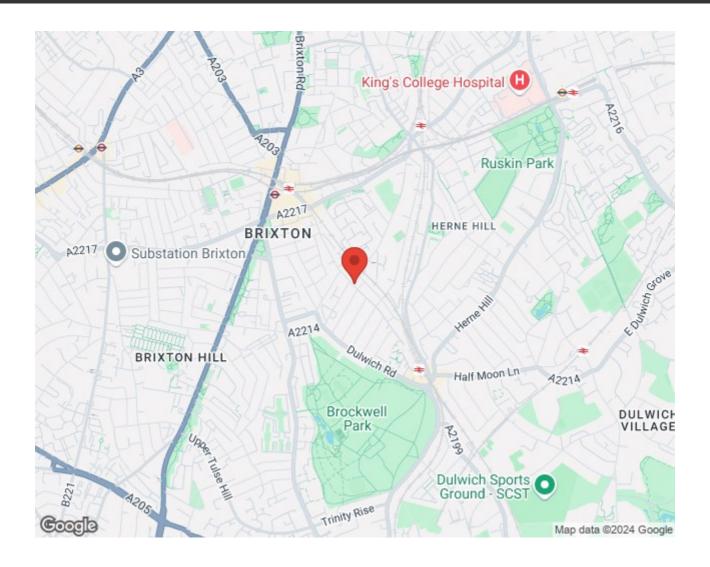

#### **Features**

- Two bedrooms
- Private terrace
- Victorian conversion
- Bright and airy throughout
- Brixton a four-minute walk
- Herne Hill a seven-minute stroll
- Brockwell Park in under five minutes by foot
- Victoria Line and two overground stations
- Share of freehold
- Chain-free

## Railton Road, Herne Hill, SE24