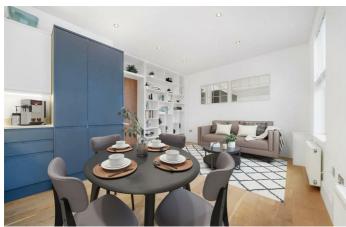

# **Property Details**

A fantastic two bedroom apartment with a private terrace and a beautiful Victorian façade, midway between Brixton and Herne Hill. Nestled behind two contemporary windows, the open plan reception is an elegant and inviting room, featuring comfortable proportions in which to lounge, dine and cook. Modern lighting and engineered wood flooring add to the pleasant ambience, with a full-length bookcase spanning the lounge for added charm and practicality. Fully integrated, the kitchen sweeps around two walls to create a functional space with generous storage and worktops. Finished with well-considered touches such as worktop lighting, pantry drawer and an instant hot water tap. Adjacent, the bathroom has a bathtub plus overhead shower integrated storage and a heated towel rail. Set to the rear of the home are both bedrooms with soothingly neutral presentation and cosy carpets. One of the bedrooms has fitted wardrobes and enjoys a French door out to the private terrace, suited to relaxing weekend mornings enjoying a coffee on the terrace or a glass of your favourite tipple under the stars. \*Property has been virtually staged\*

#### **Features**

- Two bedrooms
- Private terrace
- Victorian conversion
- Bright and airy throughout
- Brixton a four-minute walk
- Herne Hill a seven-minute stroll
- Brockwell Park in under five minutes by foot
- Victoria Line and two overground stations
- Share of freehold
- Chain-free