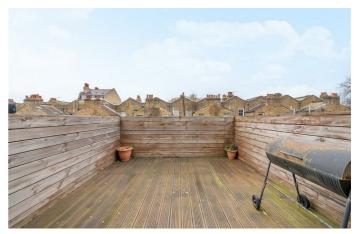

# **Property Details**

A fantastic two bedroom apartment with a private terrace and a beautiful Victorian façade, midway between Brixton and Herne Hill. Nestled behind two contemporary windows, the open plan reception is an elegant and inviting room, featuring comfortable proportions in which to lounge, dine and cook. Modern lighting and engineered wood flooring add to the pleasant ambience, with a full-length bookcase spanning the lounge for added charm and practicality. Fully integrated, the kitchen sweeps around two walls to create a functional space with generous storage and worktops. Finished with well-considered touches such as worktop lighting, pantry drawer and an instant hot water tap. Adjacent, the bathroom has a bathtub plus overhead shower integrated storage and a heated towel rail. Set to the rear of the home are both bedrooms with soothingly neutral presentation and cosy carpets. One of the bedrooms has fitted wardrobes and enjoys a French door out to the private terrace, suited to relaxing weekend mornings enjoying a coffee on the terrace or a glass of your favourite tipple under the stars. \*Property has been virtually staged\*

#### **Features**

- Two bedrooms
- Private terrace
- Victorian conversion
- Bright and airy throughout
- Brixton a four-minute walk
- Herne Hill a seven-minute stroll
- Brockwell Park in under five minutes by foot
- Victoria Line and two overground stations
- Share of freehold
- Chain-free