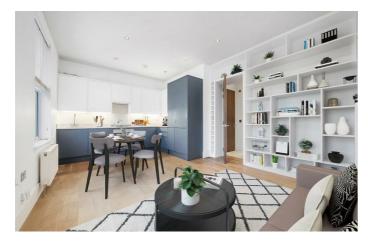

# **Property Details**

A fantastic two bedroom apartment with a private terrace and a beautiful Victorian façade, midway between Brixton and Herne Hill. Nestled behind two contemporary windows, the open plan reception is an elegant and inviting room, featuring comfortable proportions in which to lounge, dine and cook. Modern lighting and engineered wood flooring add to the pleasant ambience, with a full-length bookcase spanning the lounge for added charm and practicality. Fully integrated, the kitchen sweeps around two walls to create a functional space with generous storage and worktops. Finished with well-considered touches such as worktop lighting, pantry drawer and an instant hot water tap. Adjacent, the bathroom has a bathtub plus overhead shower integrated storage and a heated towel rail. Set to the rear of the home are both bedrooms with soothingly neutral presentation and cosy carpets. One of the bedrooms has fitted wardrobes and enjoys a French door out to the private terrace, suited to relaxing weekend mornings enjoying a coffee on the terrace or a glass of your favourite tipple under the stars. \*Property has been virtually staged\*

#### **Features**

- Two bedrooms
- Private terrace
- Victorian conversion
- Bright and airy throughout
- Brixton a four-minute walk
- Herne Hill a seven-minute stroll
- Brockwell Park in under five minutes by foot
- Victoria Line and two overground stations
- Share of freehold
- Chain-free