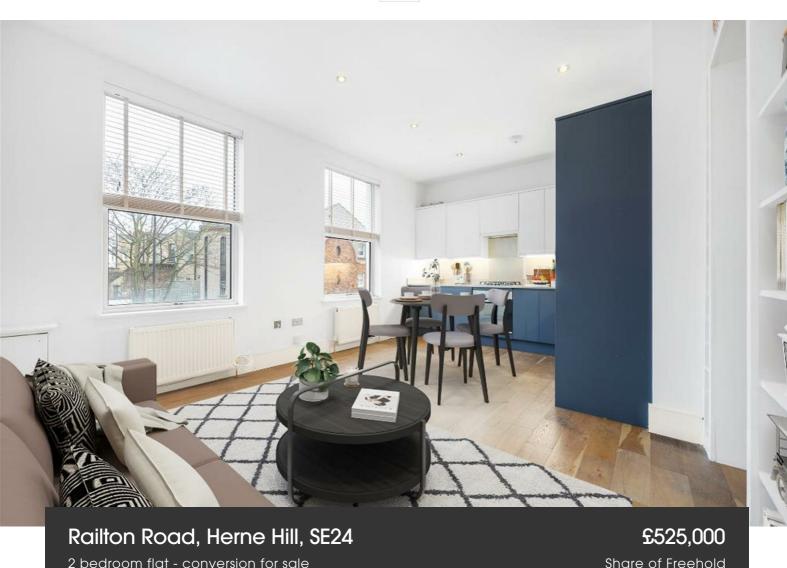

# **Property Details**

A fantastic two bedroom apartment with a private terrace and a beautiful Victorian façade, midway between Brixton and Herne Hill. Nestled behind two contemporary windows, the open plan reception is an elegant and inviting room, featuring comfortable proportions in which to lounge, dine and cook. Modern lighting and engineered wood flooring add to the pleasant ambience, with a full-length bookcase spanning the lounge for added charm and practicality. Fully integrated, the kitchen sweeps around two walls to create a functional space with generous storage and worktops. Finished with well-considered touches such as worktop lighting, pantry drawer and an instant hot water tap. Adjacent, the bathroom has a bathtub plus overhead shower integrated storage and a heated towel rail. Set to the rear of the home are both bedrooms with soothingly neutral presentation and cosy carpets. One of the bedrooms has fitted wardrobes and enjoys a French door out to the private terrace, suited to relaxing weekend mornings enjoying a coffee on the terrace or a glass of your favourite tipple under the stars. \*Property has been virtually staged\*

#### **Features**

- Two bedrooms
- Private terrace
- Victorian conversion
- Bright and airy throughout
- Brixton a four-minute walk
- Herne Hill a seven-minute stroll
- Brockwell Park in under five minutes by foot
- Victoria Line and two overground stations
- Share of freehold
- Chain-free