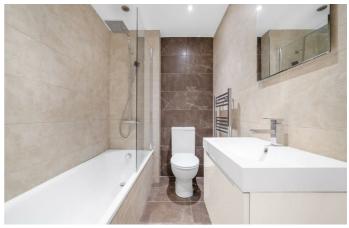

# **Property Details**

A fantastic two bedroom apartment with a private terrace and a beautiful Victorian façade, midway between Brixton and Herne Hill. Nestled behind two contemporary windows, the open plan reception is an elegant and inviting room, featuring comfortable proportions in which to lounge, dine and cook. Modern lighting and engineered wood flooring add to the pleasant ambience, with a full-length bookcase spanning the lounge for added charm and practicality. Fully integrated, the kitchen sweeps around two walls to create a functional space with generous storage and worktops. Finished with well-considered touches such as worktop lighting, pantry drawer and an instant hot water tap. Adjacent, the bathroom has a bathtub plus overhead shower integrated storage and a heated towel rail. Set to the rear of the home are both bedrooms with soothingly neutral presentation and cosy carpets. One of the bedrooms has fitted wardrobes and enjoys a French door out to the private terrace, suited to relaxing weekend mornings enjoying a coffee on the terrace or a glass of your favourite tipple under the stars. \*Property has been virtually staged\*