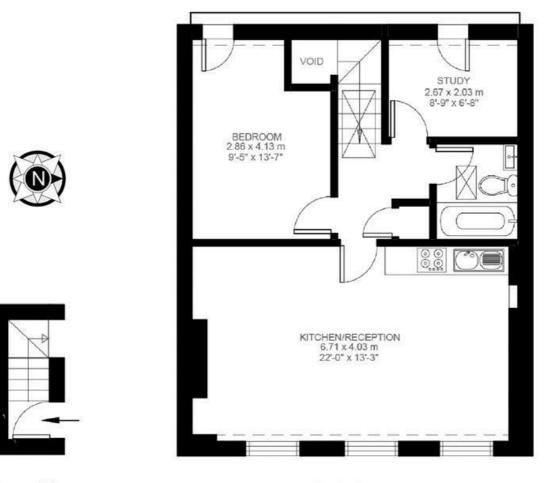

# Brixton Road, SW9

1 Bedroom Flat with Study

Approximate internal area: 617 sqft / 57 sqm

Second Floor

Third Floor

While we do try our very best, floor plans are produced as a guide only and we take no responsibility for the precise accuracy with which any property is represented