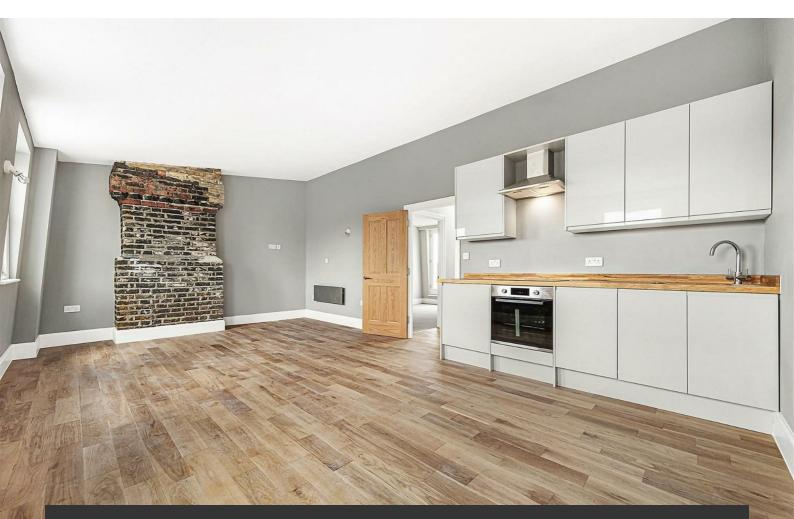

## **Property Details**

The heart of the home is the stunning open-plan living space. Pretty sash windows and an original, exposed brick chimney breast add endearing character and charm to the property. This appealing space is sure to be used on a regular basis, with a brand new, integrated kitchen offering attractive views of the surrounding area and comfortable dimensions to relax, unwind, dine and entertain friends whilst the rich array of festivities and nightlife available in central Brixton are mere minutes away when required. A sleek, stylishly tiled, family-sized bathroom follows on, serving the two rooms at the rear of the property. Both with West-facing balconies, these two bright and airy spaces both have a lovely atmosphere and offer the perfect spot to watch the sun sink away into the distance every evening. The bedroom is a tranquil space with comfortable dimensions, whilst the second room offers a flexible space that can be repurposed to suit the needs of the purchaser.