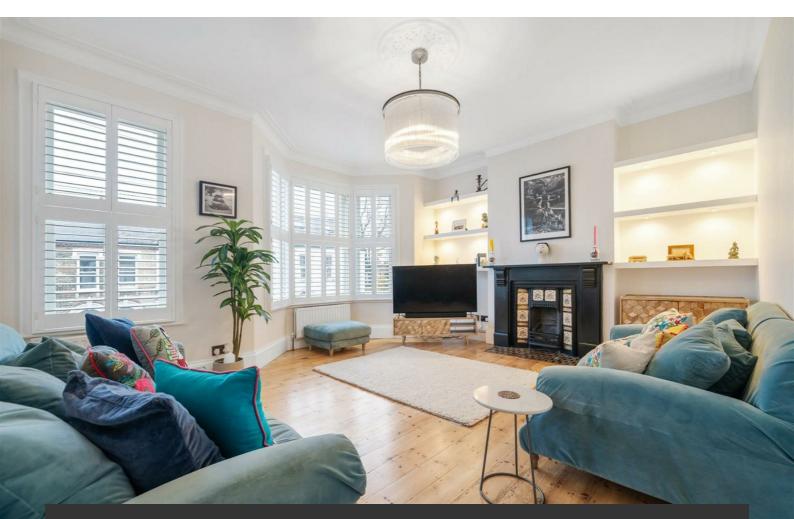

## **Property Details**

An exceptional three double bedroom split-level Victorian apartment within a quiet residential pocket on a no-through road adjacent to a beautiful garden square, with easy access to central Brixton, Streatham and Clapham. This characterful home has been lovingly cared for, resulting in a home with an appealing blend of contemporary design and charming period features. With over 1,100 square feet of living space on offer, three large bedrooms and two family bathrooms, the property is sure to tick boxes for a wide range of purchasers. Holmewood Road is a quiet residential street situated in the extremely popular residential pocket of Holmewood Gardens. The attractive period terrace row surrounds a pretty garden square with a children's playground and is a short walk from Brixton Hill where buses run every couple of minutes to Brixton centre. Brixton town centre and Brixton Village are within a fifteen to seventeen-minute walk, or a few minutes if you were to jump on one of the many buses that flow down Brixton Hill and into central London.

## Features

- Three double bedrooms
- Victorian conversion
- Adjacent to a pretty garden square
- Beautifully presented throughout
- Over 1,100 square feet
- Local shops, cafes, schools and pub
- Fifteen-minute walk to Brixton
- Nine-minute walk to Streatham Hill
- Excellent variety of transport links
- Share of freehold