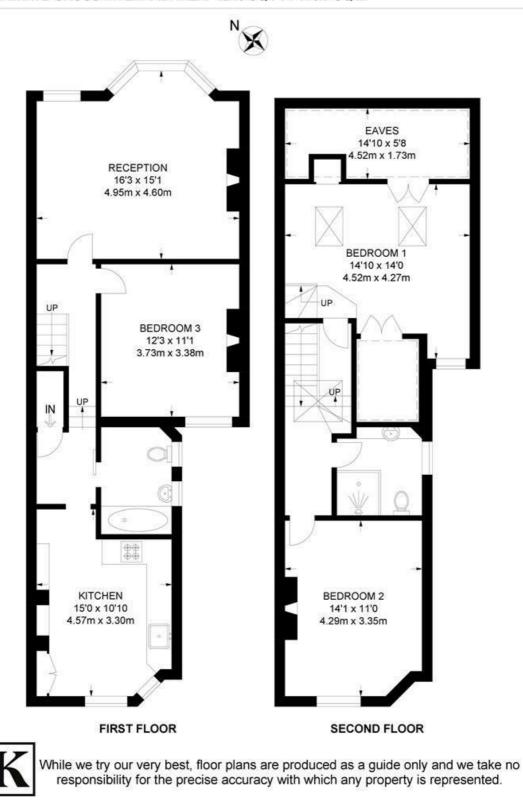

#### Holmewood Road, SW2 3 Bedroom Flat

APPROXIMATE GROSS INTERNAL AREA: 1246 SQ FT / 115.7 SQ M