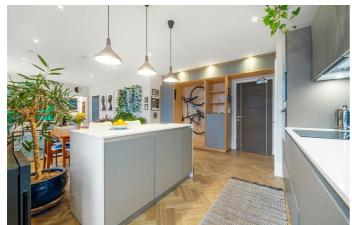

## **Property Details**

An upgraded one double bedroom penthouse with additional light and privacy plus fantastic views across the Skyline of Canary Wharf, The Shard, St Paul's and the Townhall clocktower. This high-end apartment has had further luxuries added, with custom built storage throughout designed by an architect and interior designer. An open-plan reception has large windows, parquet flooring and space to relax or dine at the table. The integrated kitchen is sleek with a sociable breakfast bar. Adjacent, two storage cupboards, one custom built provide more storage, pantry and cloakroom. The double bedroom is spacious with quadruple glazed windows with sunrise views plus blackout blinds. A bespoke wardrobe lines one wall. The bathroom is luxurious with a double ended bath with shower overhead and bespoke mirrored cabinets with lighting underneath. Quietly facing away from Acre Lane, elevated over the top floor, with fantastic insulation and double and quadruple glazed windows for high energy efficiency. This sought-after development has just twenty-six privately owned apartments, beautiful communal areas, a lift and bike storage.