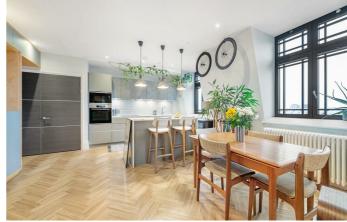

## **Property Details**

An upgraded one double bedroom penthouse with additional light and privacy plus fantastic views across the Skyline of Canary Wharf, The Shard, St Paul's and the Townhall clocktower. This high-end apartment has had further luxuries added, with custom built storage throughout designed by an architect and interior designer. An open-plan reception has large windows, parquet flooring and space to relax or dine at the table. The integrated kitchen is sleek with a sociable breakfast bar. Adjacent, two storage cupboards, one custom built provide more storage, pantry and cloakroom. The double bedroom is spacious with quadruple glazed windows with sunrise views plus blackout blinds. A bespoke wardrobe lines one wall. The bathroom is luxurious with a double ended bath with shower overhead and bespoke mirrored cabinets with lighting underneath. Quietly facing away from Acre Lane, elevated over the top floor, with fantastic insulation and double and quadruple glazed windows for high energy efficiency. This sought-after development has just twenty-six privately owned apartments, beautiful communal areas, a lift and bike storage.