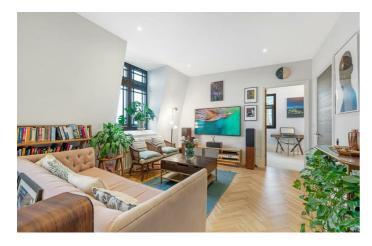

## **Property Details**

An upgraded one double bedroom penthouse with additional light and privacy plus fantastic views across the Skyline of Canary Wharf, The Shard, St Paul's and the Townhall clocktower. This high-end apartment has had further luxuries added, with custom built storage throughout designed by an architect and interior designer. An open-plan reception has large windows, parquet flooring and space to relax or dine at the table. The integrated kitchen is sleek with a sociable breakfast bar. Adjacent, two storage cupboards, one custom built provide more storage, pantry and cloakroom. The double bedroom is spacious with quadruple glazed windows with sunrise views plus blackout blinds. A bespoke wardrobe lines one wall. The bathroom is luxurious with a double ended bath with shower overhead and bespoke mirrored cabinets with lighting underneath. Quietly facing away from Acre Lane, elevated over the top floor, with fantastic insulation and double and quadruple glazed windows for high energy efficiency. This sought-after development has just twenty-six privately owned apartments, beautiful communal areas, a lift and bike storage.