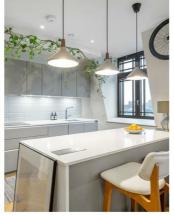

## **Property Details**

An upgraded one double bedroom penthouse with additional light and privacy plus fantastic views across the Skyline of Canary Wharf, The Shard, St Paul's and the Townhall clocktower. This high-end apartment has had further luxuries added, with custom built storage throughout designed by an architect and interior designer. An open-plan reception has large windows, parquet flooring and space to relax or dine at the table. The integrated kitchen is sleek with a sociable breakfast bar. Adjacent, two storage cupboards, one custom built provide more storage, pantry and cloakroom. The double bedroom is spacious with quadruple glazed windows with sunrise views plus blackout blinds. A bespoke wardrobe lines one wall. The bathroom is luxurious with a double ended bath with shower overhead and bespoke mirrored cabinets with lighting underneath. Quietly facing away from Acre Lane, elevated over the top floor, with fantastic insulation and double and quadruple glazed windows for high energy efficiency. This sought-after development has just twenty-six privately owned apartments, beautiful communal areas, a lift and bike storage.