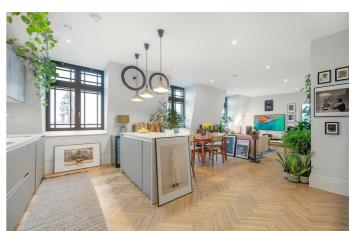

## **Property Details**

An upgraded one double bedroom penthouse with additional light and privacy plus fantastic views across the Skyline of Canary Wharf, The Shard, St Paul's and the Townhall clocktower. This high-end apartment has had further luxuries added, with custom built storage throughout designed by an architect and interior designer. An open-plan reception has large windows, parquet flooring and space to relax or dine at the table. The integrated kitchen is sleek with a sociable breakfast bar. Adjacent, two storage cupboards, one custom built provide more storage, pantry and cloakroom. The double bedroom is spacious with quadruple glazed windows with sunrise views plus blackout blinds. A bespoke wardrobe lines one wall. The bathroom is luxurious with a double ended bath with shower overhead and bespoke mirrored cabinets with lighting underneath. Quietly facing away from Acre Lane, elevated over the top floor, with fantastic insulation and double and quadruple glazed windows for high energy efficiency. This sought-after development has just twenty-six privately owned apartments, beautiful communal areas, a lift and bike storage.