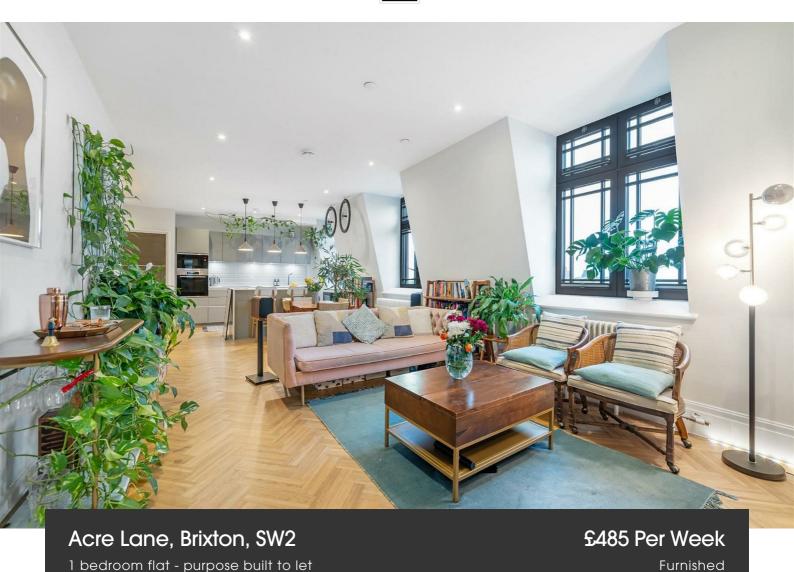

## **Property Details**

An upgraded one double bedroom penthouse with additional light and privacy plus fantastic views across the Skyline of Canary Wharf, The Shard, St Paul's and the Townhall clocktower. This high-end apartment has had further luxuries added, with custom built storage throughout designed by an architect and interior designer. An open-plan reception has large windows, parquet flooring and space to relax or dine at the table. The integrated kitchen is sleek with a sociable breakfast bar. Adjacent, two storage cupboards, one custom built provide more storage, pantry and cloakroom. The double bedroom is spacious with quadruple glazed windows with sunrise views plus blackout blinds. A bespoke wardrobe lines one wall. The bathroom is luxurious with a double ended bath with shower overhead and bespoke mirrored cabinets with lighting underneath. Quietly facing away from Acre Lane, elevated over the top floor, with fantastic insulation and double and quadruple glazed windows for high energy efficiency. This sought-after development has just twenty-six privately owned apartments, beautiful communal areas, a lift and bike storage.

## **Features**

- One double bedroom
- Secure modern build in Art-Deco style
- Top floor setting facing away from Acre Lane
- Fantastic views
- Beautifully presented
- High-end finishes
- Victoria and Northern Lines
- Lift and bike storage
- Central location in Brixton

Acre Lane, Brixton, SW2