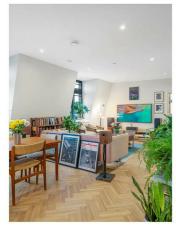

## **Property Details**

An upgraded one double bedroom penthouse with additional light and privacy plus fantastic views across the Skyline of Canary Wharf, The Shard, St Paul's and the Townhall clocktower. This high-end apartment has had further luxuries added, with custom built storage throughout designed by an architect and interior designer. An open-plan reception has large windows, parquet flooring and space to relax or dine at the table. The integrated kitchen is sleek with a sociable breakfast bar. Adjacent, two storage cupboards, one custom built provide more storage, pantry and cloakroom. The double bedroom is spacious with quadruple glazed windows with sunrise views plus blackout blinds. A bespoke wardrobe lines one wall. The bathroom is luxurious with a double ended bath with shower overhead and bespoke mirrored cabinets with lighting underneath. Quietly facing away from Acre Lane, elevated over the top floor, with fantastic insulation and double and quadruple glazed windows for high energy efficiency. This sought-after development has just twenty-six privately owned apartments, beautiful communal areas, a lift and bike storage.