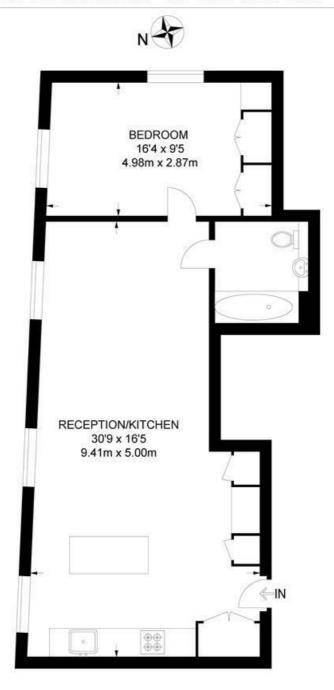

## Ivor House, SW2 1 Bedroom Flat

APPROXIMATE GROSS INTERNAL AREA: 630 SQ FT / 58.5 SQ M

FOURTH FLOOR

While we try our very best, floor plans are produced as a guide only and we take no responsibility for the precise accuracy with which any property is represented.