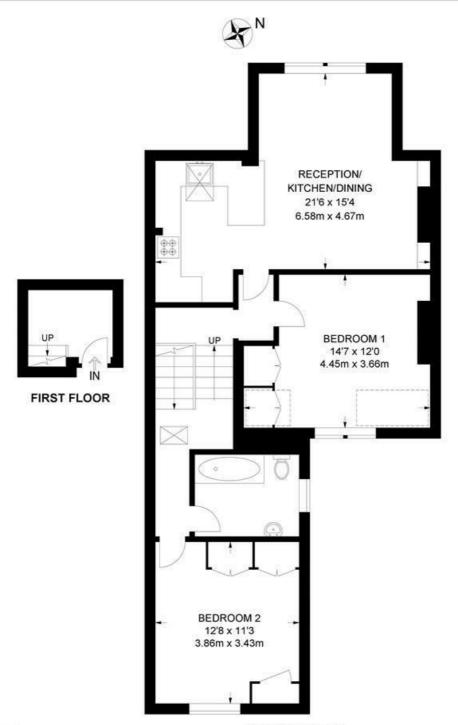

#### Raleigh Gardens, SW2 2 Bedroom Flat

APPROXIMATE GROSS INTERNAL AREA: 800 SQ FT / 74.3 SQ M

K

SECOND FLOOR

While we try our very best, floor plans are produced as a guide only and we take no responsibility for the precise accuracy with which any property is represented.