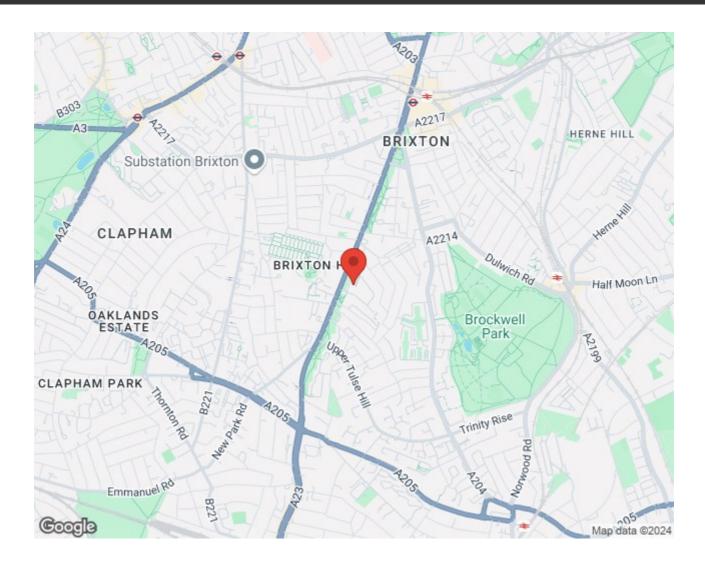

## **Property Details**

A wonderful two double bedroom apartment with a communal garden and off-street parking, within an attractive Victorian property. This stunning top floor apartment is a fantastic example of what can be done when one of these majestic townhouses is refurbished with care and attention to detail. Set on the unique Raleigh Gardens, a desirable and leafy residential road tucked away off Brixton Hill, the property benefits from a quiet setting as the entrance is a no-through road which only allows access to these particular houses. This lovely flat has been renovated to a high standard throughout since 2020, including a new roof in 2024, and benefits from an abundance of natural light. The open-plan reception room at the front of the house is a beautiful room - the contemporary kitchen is sleek and stylish, boasting everything you need in terms of appliances and storage, plus a convenient breakfast bar. The two double bedrooms are both a good size, each benefitting from bespoke built-in wardrobes and separated for privacy. A tasteful, modern bathroom separates the bedrooms, equipped with a bathtub plus overhead shower. The flat benefits from off-street parking and access to a front communal lawned garden.