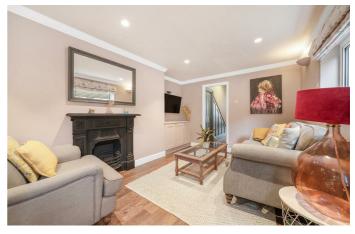

# **Property Details**

An outstandingly presented two double bedroom Victorian garden flat. Lovingly refurbished including, yet not limited to, a new bathroom and kitchen, re-landscaped garden, tanking of the cellar, new windows and doors, and an acquisition of a share of the freehold. This fantastic home is brought to life with vibrant decorative detail. The semi-open plan reception is a fantastic hub with a feature fireplace and multiple windows. A well-designed kitchen can be closed off when a cosier feel is desired, or the toast burnt! The kitchen boasts plenty of storage, lighting features, contemporary sink and even a striking radiator. Host in style in this exquisite space, with room for a butcher's block elevating the sociability. Crittall-style doors flow effortlessly to the private garden, beautifully manicured with a tiered patio, perfect for entertaining alfresco. Both bedrooms are doubles with fitted wardrobes, high ceilings and beautiful presentation, separated for privacy. The bathroom is striking, freshly modern with a shower over the bathtub. The cellar has been tanked and tiled into a utility room, keeping the laundry neatly away. Precedent has been set should the purchaser wish to seek permissions to extend into the side return in the future.