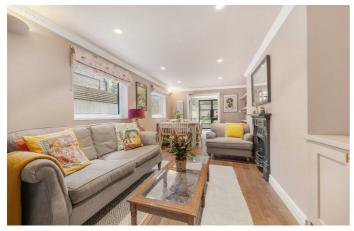

# **Property Details**

An outstandingly presented two double bedroom Victorian garden flat. Lovingly refurbished including, yet not limited to, a new bathroom and kitchen, re-landscaped garden, tanking of the cellar, new windows and doors, and an acquisition of a share of the freehold. This fantastic home is brought to life with vibrant decorative detail. The semi-open plan reception is a fantastic hub with a feature fireplace and multiple windows. A well-designed kitchen can be closed off when a cosier feel is desired, or the toast burnt! The kitchen boasts plenty of storage, lighting features, contemporary sink and even a striking radiator. Host in style in this exquisite space, with room for a butcher's block elevating the sociability. Crittall-style doors flow effortlessly to the private garden, beautifully manicured with a tiered patio, perfect for entertaining alfresco. Both bedrooms are doubles with fitted wardrobes, high ceilings and beautiful presentation, separated for privacy. The bathroom is striking, freshly modern with a shower over the bathtub. The cellar has been tanked and tiled into a utility room, keeping the laundry neatly away. Precedent has been set should the purchaser wish to seek permissions to extend into the side return in the future.