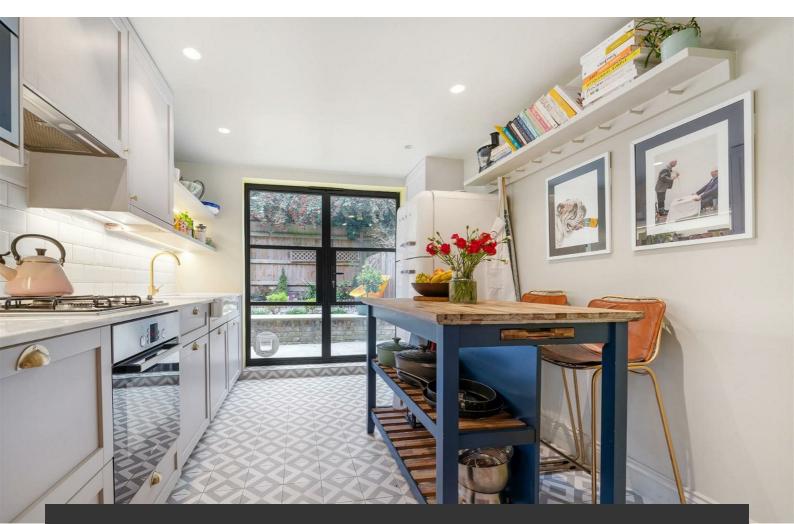

# **Property Details**

An outstandingly presented two double bedroom Victorian garden flat. Lovingly refurbished including, yet not limited to, a new bathroom and kitchen, re-landscaped garden, tanking of the cellar, new windows and doors, and an acquisition of a share of the freehold. This fantastic home is brought to life with vibrant decorative detail. The semi-open plan reception is a fantastic hub with a feature fireplace and multiple windows. A well-designed kitchen can be closed off when a cosier feel is desired, or the toast burnt! The kitchen boasts plenty of storage, lighting features, contemporary sink and even a striking radiator. Host in style in this exquisite space, with room for a butcher's block elevating the sociability. Crittall-style doors flow effortlessly to the private garden, beautifully manicured with a tiered patio, perfect for entertaining alfresco. Both bedrooms are doubles with fitted wardrobes, high ceilings and beautiful presentation, separated for privacy. The bathroom is striking, freshly modern with a shower over the bathtub. The cellar has been tanked and tiled into a utility room, keeping the laundry neatly away. Precedent has been set should the purchaser wish to seek permissions to extend into the side return in the future.