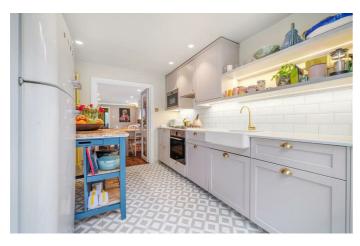

# **Property Details**

An outstandingly presented two double bedroom Victorian garden flat. Lovingly refurbished including, yet not limited to, a new bathroom and kitchen, re-landscaped garden, tanking of the cellar, new windows and doors, and an acquisition of a share of the freehold. This fantastic home is brought to life with vibrant decorative detail. The semi-open plan reception is a fantastic hub with a feature fireplace and multiple windows. A well-designed kitchen can be closed off when a cosier feel is desired, or the toast burnt! The kitchen boasts plenty of storage, lighting features, contemporary sink and even a striking radiator. Host in style in this exquisite space, with room for a butcher's block elevating the sociability. Crittall-style doors flow effortlessly to the private garden, beautifully manicured with a tiered patio, perfect for entertaining alfresco. Both bedrooms are doubles with fitted wardrobes, high ceilings and beautiful presentation, separated for privacy. The bathroom is striking, freshly modern with a shower over the bathtub. The cellar has been tanked and tiled into a utility room, keeping the laundry neatly away. Precedent has been set should the purchaser wish to seek permissions to extend into the side return in the future.