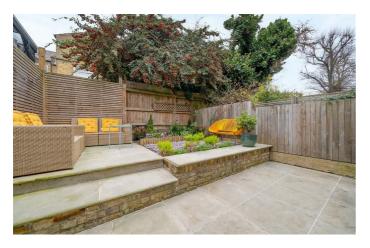

# **Property Details**

An outstandingly presented two double bedroom Victorian garden flat. Lovingly refurbished including, yet not limited to, a new bathroom and kitchen, re-landscaped garden, tanking of the cellar, new windows and doors, and an acquisition of a share of the freehold. This fantastic home is brought to life with vibrant decorative detail. The semi-open plan reception is a fantastic hub with a feature fireplace and multiple windows. A well-designed kitchen can be closed off when a cosier feel is desired, or the toast burnt! The kitchen boasts plenty of storage, lighting features, contemporary sink and even a striking radiator. Host in style in this exquisite space, with room for a butcher's block elevating the sociability. Crittall-style doors flow effortlessly to the private garden, beautifully manicured with a tiered patio, perfect for entertaining alfresco. Both bedrooms are doubles with fitted wardrobes, high ceilings and beautiful presentation, separated for privacy. The bathroom is striking, freshly modern with a shower over the bathtub. The cellar has been tanked and tiled into a utility room, keeping the laundry neatly away. Precedent has been set should the purchaser wish to seek permissions to extend into the side return in the future.