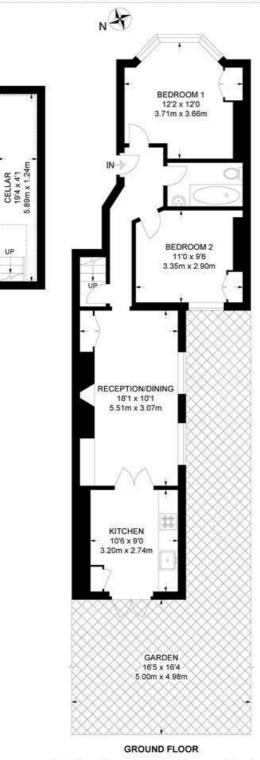

#### Leander Road, SW2 2 Bedroom Flat APPROXIMATE GROSS INTERNAL AREA WITH CELLAR: 722 SQ FT / 67.1 SQ M APPROXIMATE GROSS INTERNAL AREA WITHOUT CELLAR: 643 SQ FT / 59.7 SQ M

While we try our very best, floor plans are produced as a guide only and we take no responsibility for the precise accuracy with which any property is represented.