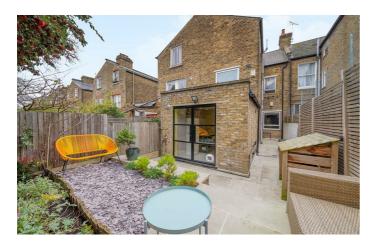

# **Property Details**

An outstandingly presented two double bedroom Victorian garden flat. Lovingly refurbished including, yet not limited to, a new bathroom and kitchen, re-landscaped garden, tanking of the cellar, new windows and doors, and an acquisition of a share of the freehold. This fantastic home is brought to life with vibrant decorative detail. The semi-open plan reception is a fantastic hub with a feature fireplace and multiple windows. A well-designed kitchen can be closed off when a cosier feel is desired, or the toast burnt! The kitchen boasts plenty of storage, lighting features, contemporary sink and even a striking radiator. Host in style in this exquisite space, with room for a butcher's block elevating the sociability. Crittall-style doors flow effortlessly to the private garden, beautifully manicured with a tiered patio, perfect for entertaining alfresco. Both bedrooms are doubles with fitted wardrobes, high ceilings and beautiful presentation, separated for privacy. The bathroom is striking, freshly modern with a shower over the bathtub. The cellar has been tanked and tiled into a utility room, keeping the laundry neatly away. Precedent has been set should the purchaser wish to seek permissions to extend into the side return in the future.

## Features

- Two double bedrooms
- Private landscaped garden
- Victorian conversion
- Potential to extend STNP
- Sought-after road with annual party
- Large supermarket in five minutes
- Brixton a fourteen-minute walk
- Brockwell Park a five-minute walk
- Herne Hill a ten-minute stroll through the park
- Share of freehold. Chain-free