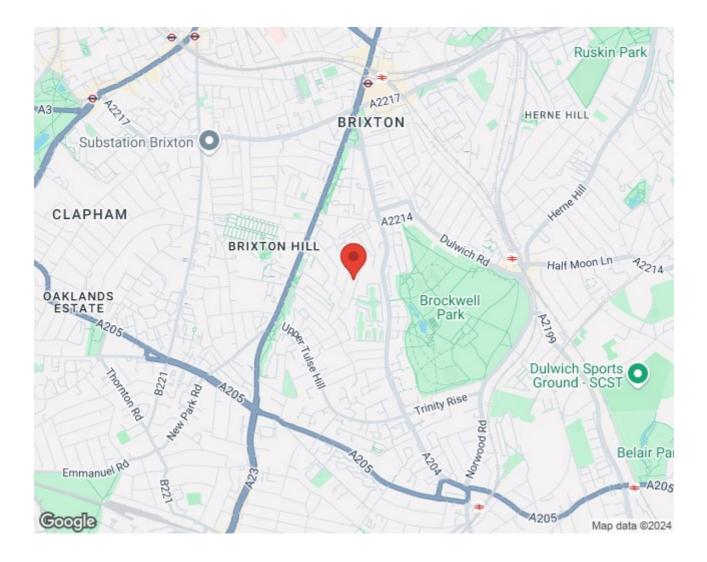

## Features

- Two double bedrooms
- Private landscaped garden
- Victorian conversion
- Potential to extend STNP
- Sought-after road with annual party
- Large supermarket in five minutes
- Brixton a fourteen-minute walk
- Brockwell Park a five-minute walk
- Herne Hill a ten-minute stroll through the park
- Share of freehold. Chain-free