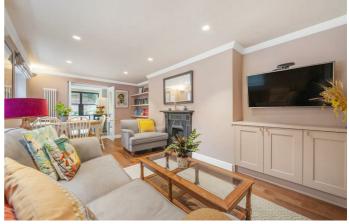

# **Property Details**

An outstandingly presented two double bedroom Victorian garden flat. Lovingly refurbished including, yet not limited to, a new bathroom and kitchen, re-landscaped garden, tanking of the cellar, new windows and doors, and an acquisition of a share of the freehold. This fantastic home is brought to life with vibrant decorative detail. The semi-open plan reception is a fantastic hub with a feature fireplace and multiple windows. A well-designed kitchen can be closed off when a cosier feel is desired, or the toast burnt! The kitchen boasts plenty of storage, lighting features, contemporary sink and even a striking radiator. Host in style in this exquisite space, with room for a butcher's block elevating the sociability. Crittall-style doors flow effortlessly to the private garden, beautifully manicured with a tiered patio, perfect for entertaining alfresco. Both bedrooms are doubles with fitted wardrobes, high ceilings and beautiful presentation, separated for privacy. The bathroom is striking, freshly modern with a shower over the bathtub. The cellar has been tanked and tiled into a utility room, keeping the laundry neatly away. Precedent has been set should the purchaser wish to seek permissions to extend into the side return in the future.