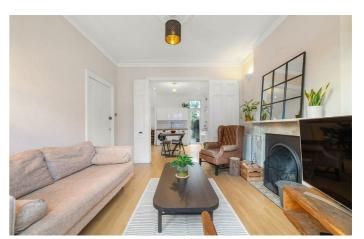

## **Property Details**

A beautiful two bedroom Victorian garden flat in a semi-detached house on a peaceful street with a parade of local shops and cafes moments away. A bright and airy reception has charming features including a working fireplace. The living space flows seamlessly through wooden double doors and into a spacious kitchen diner, allowing the two spaces to be separated when a cosier feel is desired, ideal for curling up in front of a winter fire. The kitchen is complete with sleek, modern cabinetry, topped with recently fitted new worktops. The generous proportions allow plenty of space for a dining table or an island, a lovely space in which to host with garden access via the un-extended side-return. Beautifully landscaped the private garden is low maintenance, has two tiers, outdoor lighting and planters including your own lime and palm trees! The two double bedrooms are quietly tucked at the rear. The principle has the luxury of an ensuite WC and double doors to the garden, creating a lovely setting for a morning coffee or nightcap under the stars. The second bedroom has a lovely bay window, set next to the main bathroom with a walk-in shower. There is a cellar, new front windows and Hive thermostat.