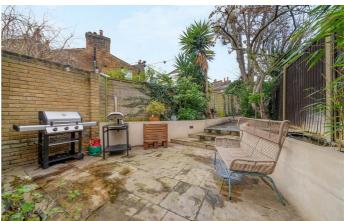

## **Property Details**

A beautiful two bedroom Victorian garden flat in a semi-detached house on a peaceful street with a parade of local shops and cafes moments away. A bright and airy reception has charming features including a working fireplace. The living space flows seamlessly through wooden double doors and into a spacious kitchen diner, allowing the two spaces to be separated when a cosier feel is desired, ideal for curling up in front of a winter fire. The kitchen is complete with sleek, modern cabinetry, topped with recently fitted new worktops. The generous proportions allow plenty of space for a dining table or an island, a lovely space in which to host with garden access via the un-extended side-return. Beautifully landscaped the private garden is low maintenance, has two tiers, outdoor lighting and planters including your own lime and palm trees! The two double bedrooms are quietly tucked at the rear. The principle has the luxury of an ensuite WC and double doors to the garden, creating a lovely setting for a morning coffee or nightcap under the stars. The second bedroom has a lovely bay window, set next to the main bathroom with a walk-in shower. There is a cellar, new front windows and Hive thermostat.