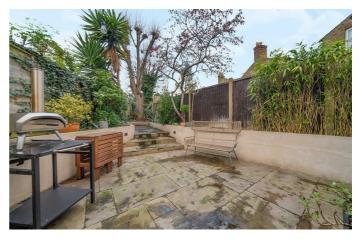

## **Property Details**

A beautiful two bedroom Victorian garden flat in a semi-detached house on a peaceful street with a parade of local shops and cafes moments away. A bright and airy reception has charming features including a working fireplace. The living space flows seamlessly through wooden double doors and into a spacious kitchen diner, allowing the two spaces to be separated when a cosier feel is desired, ideal for curling up in front of a winter fire. The kitchen is complete with sleek, modern cabinetry, topped with recently fitted new worktops. The generous proportions allow plenty of space for a dining table or an island, a lovely space in which to host with garden access via the un-extended side-return. Beautifully landscaped the private garden is low maintenance, has two tiers, outdoor lighting and planters including your own lime and palm trees! The two double bedrooms are quietly tucked at the rear. The principle has the luxury of an ensuite WC and double doors to the garden, creating a lovely setting for a morning coffee or nightcap under the stars. The second bedroom has a lovely bay window, set next to the main bathroom with a walk-in shower. There is a cellar, new front windows and Hive thermostat.