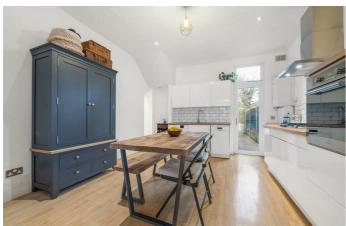

## **Property Details**

A beautiful two bedroom Victorian garden flat in a semi-detached house on a peaceful street with a parade of local shops and cafes moments away. A bright and airy reception has charming features including a working fireplace. The living space flows seamlessly through wooden double doors and into a spacious kitchen diner, allowing the two spaces to be separated when a cosier feel is desired, ideal for curling up in front of a winter fire. The kitchen is complete with sleek, modern cabinetry, topped with recently fitted new worktops. The generous proportions allow plenty of space for a dining table or an island, a lovely space in which to host with garden access via the un-extended side-return. Beautifully landscaped the private garden is low maintenance, has two tiers, outdoor lighting and planters including your own lime and palm trees! The two double bedrooms are quietly tucked at the rear. The principle has the luxury of an ensuite WC and double doors to the garden, creating a lovely setting for a morning coffee or nightcap under the stars. The second bedroom has a lovely bay window, set next to the main bathroom with a walk-in shower. There is a cellar, new front windows and Hive thermostat.