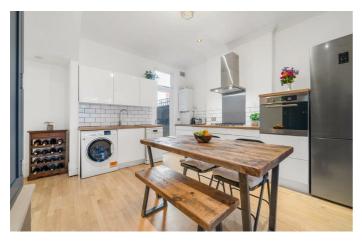

## **Property Details**

A beautiful two bedroom Victorian garden flat in a semi-detached house on a peaceful street with a parade of local shops and cafes moments away. A bright and airy reception has charming features including a working fireplace. The living space flows seamlessly through wooden double doors and into a spacious kitchen diner, allowing the two spaces to be separated when a cosier feel is desired, ideal for curling up in front of a winter fire. The kitchen is complete with sleek, modern cabinetry, topped with recently fitted new worktops. The generous proportions allow plenty of space for a dining table or an island, a lovely space in which to host with garden access via the un-extended side-return. Beautifully landscaped the private garden is low maintenance, has two tiers, outdoor lighting and planters including your own lime and palm trees! The two double bedrooms are quietly tucked at the rear. The principle has the luxury of an ensuite WC and double doors to the garden, creating a lovely setting for a morning coffee or nightcap under the stars. The second bedroom has a lovely bay window, set next to the main bathroom with a walk-in shower. There is a cellar, new front windows and Hive thermostat.