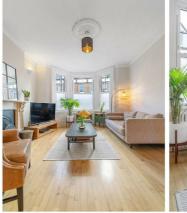

## **Property Details**

A beautiful two bedroom Victorian garden flat in a semi-detached house on a peaceful street with a parade of local shops and cafes moments away. A bright and airy reception has charming features including a working fireplace. The living space flows seamlessly through wooden double doors and into a spacious kitchen diner, allowing the two spaces to be separated when a cosier feel is desired, ideal for curling up in front of a winter fire. The kitchen is complete with sleek, modern cabinetry, topped with recently fitted new worktops. The generous proportions allow plenty of space for a dining table or an island, a lovely space in which to host with garden access via the un-extended side-return. Beautifully landscaped the private garden is low maintenance, has two tiers, outdoor lighting and planters including your own lime and palm trees! The two double bedrooms are quietly tucked at the rear. The principle has the luxury of an ensuite WC and double doors to the garden, creating a lovely setting for a morning coffee or nightcap under the stars. The second bedroom has a lovely bay window, set next to the main bathroom with a walk-in shower. There is a cellar, new front windows and Hive thermostat.