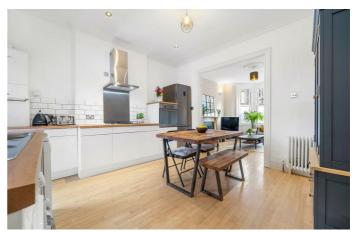

## **Property Details**

A beautiful two bedroom Victorian garden flat in a semi-detached house on a peaceful street with a parade of local shops and cafes moments away. A bright and airy reception has charming features including a working fireplace. The living space flows seamlessly through wooden double doors and into a spacious kitchen diner, allowing the two spaces to be separated when a cosier feel is desired, ideal for curling up in front of a winter fire. The kitchen is complete with sleek, modern cabinetry, topped with recently fitted new worktops. The generous proportions allow plenty of space for a dining table or an island, a lovely space in which to host with garden access via the un-extended side-return. Beautifully landscaped the private garden is low maintenance, has two tiers, outdoor lighting and planters including your own lime and palm trees! The two double bedrooms are quietly tucked at the rear. The principle has the luxury of an ensuite WC and double doors to the garden, creating a lovely setting for a morning coffee or nightcap under the stars. The second bedroom has a lovely bay window, set next to the main bathroom with a walk-in shower. There is a cellar, new front windows and Hive thermostat.