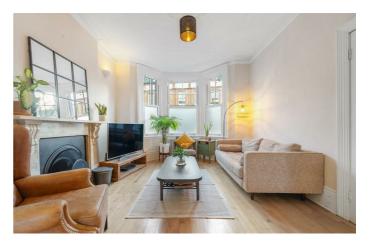

## **Property Details**

A beautiful two bedroom Victorian garden flat in a semi-detached house on a peaceful street with a parade of local shops and cafes moments away. A bright and airy reception has charming features including a working fireplace. The living space flows seamlessly through wooden double doors and into a spacious kitchen diner, allowing the two spaces to be separated when a cosier feel is desired, ideal for curling up in front of a winter fire. The kitchen is complete with sleek, modern cabinetry, topped with recently fitted new worktops. The generous proportions allow plenty of space for a dining table or an island, a lovely space in which to host with garden access via the un-extended side-return. Beautifully landscaped the private garden is low maintenance, has two tiers, outdoor lighting and planters including your own lime and palm trees! The two double bedrooms are quietly tucked at the rear. The principle has the luxury of an ensuite WC and double doors to the garden, creating a lovely setting for a morning coffee or nightcap under the stars. The second bedroom has a lovely bay window, set next to the main bathroom with a walk-in shower. There is a cellar, new front windows and Hive thermostat.

### **Features**

- Two double bedrooms
- Two bathrooms
- Private garden
- Semi-detached Victorian conversion
- Working fireplace
- Characterful features
- Local parade of shops and cafes moments away
- Sought after street in the LTN
- Short walk to Brockwell Park and central Brixton
- Share of freehold