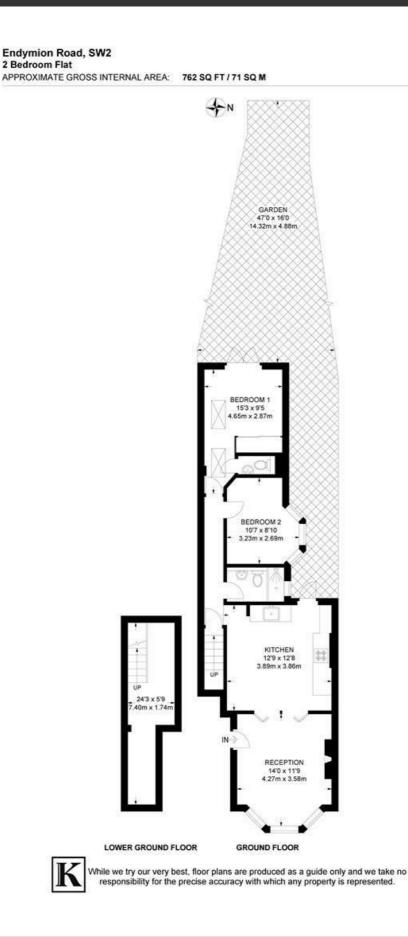

## **Property Details**

A beautiful two bedroom Victorian garden flat in a semi-detached house on a peaceful street with a parade of local shops and cafes moments away. A bright and airy reception has charming features including a working fireplace. The living space flows seamlessly through wooden double doors and into a spacious kitchen diner, allowing the two spaces to be separated when a cosier feel is desired, ideal for curling up in front of a winter fire. The kitchen is complete with sleek, modern cabinetry, topped with recently fitted new worktops. The generous proportions allow plenty of space for a dining table or an island, a lovely space in which to host with garden access via the un-extended side-return. Beautifully landscaped the private garden is low maintenance, has two tiers, outdoor lighting and planters including your own lime and palm trees! The two double bedrooms are quietly tucked at the rear. The principle has the luxury of an ensuite WC and double doors to the garden, creating a lovely setting for a morning coffee or nightcap under the stars. The second bedroom has a lovely bay window, set next to the main bathroom with a walk-in shower. There is a cellar, new front windows and Hive thermostat.