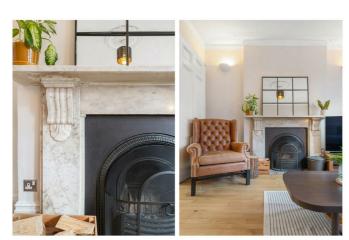

## **Property Details**

A beautiful two bedroom Victorian garden flat in a semi-detached house on a peaceful street with a parade of local shops and cafes moments away. A bright and airy reception has charming features including a working fireplace. The living space flows seamlessly through wooden double doors and into a spacious kitchen diner, allowing the two spaces to be separated when a cosier feel is desired, ideal for curling up in front of a winter fire. The kitchen is complete with sleek, modern cabinetry, topped with recently fitted new worktops. The generous proportions allow plenty of space for a dining table or an island, a lovely space in which to host with garden access via the un-extended side-return. Beautifully landscaped the private garden is low maintenance, has two tiers, outdoor lighting and planters including your own lime and palm trees! The two double bedrooms are quietly tucked at the rear. The principle has the luxury of an ensuite WC and double doors to the garden, creating a lovely setting for a morning coffee or nightcap under the stars. The second bedroom has a lovely bay window, set next to the main bathroom with a walk-in shower. There is a cellar, new front windows and Hive thermostat.

### **Features**

- Two double bedrooms
- Two bathrooms
- Private garden
- Semi-detached Victorian conversion
- Working fireplace
- Characterful features
- Local parade of shops and cafes moments away
- Sought after street in the LTN
- Short walk to Brockwell Park and central Brixton
- Share of freehold