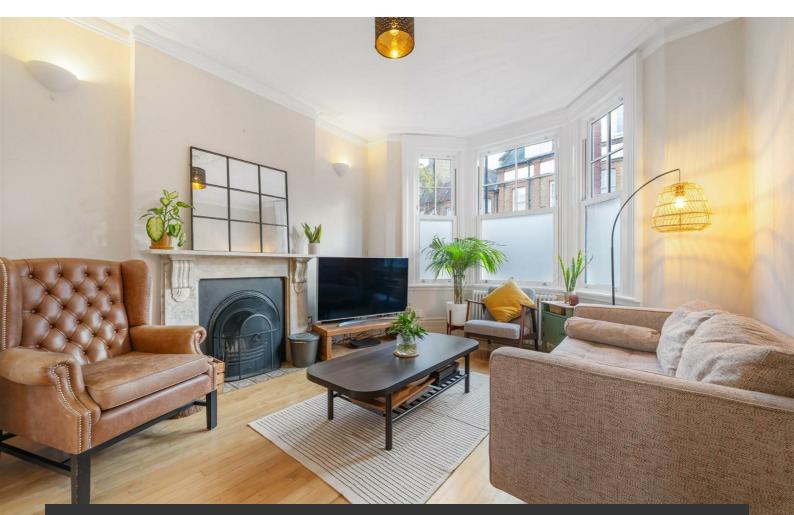

## **Property Details**

A beautiful two bedroom Victorian garden flat in a semi-detached house on a peaceful street with a parade of local shops and cafes moments away. A bright and airy reception has charming features including a working fireplace. The living space flows seamlessly through wooden double doors and into a spacious kitchen diner, allowing the two spaces to be separated when a cosier feel is desired, ideal for curling up in front of a winter fire. The kitchen is complete with sleek, modern cabinetry, topped with recently fitted new worktops. The generous proportions allow plenty of space for a dining table or an island, a lovely space in which to host with garden access via the un-extended side-return. Beautifully landscaped the private garden is low maintenance, has two tiers, outdoor lighting and planters including your own lime and palm trees! The two double bedrooms are quietly tucked at the rear. The principle has the luxury of an ensuite WC and double doors to the garden, creating a lovely setting for a morning coffee or nightcap under the stars. The second bedroom has a lovely bay window, set next to the main bathroom with a walk-in shower. There is a cellar, new front windows and Hive thermostat.