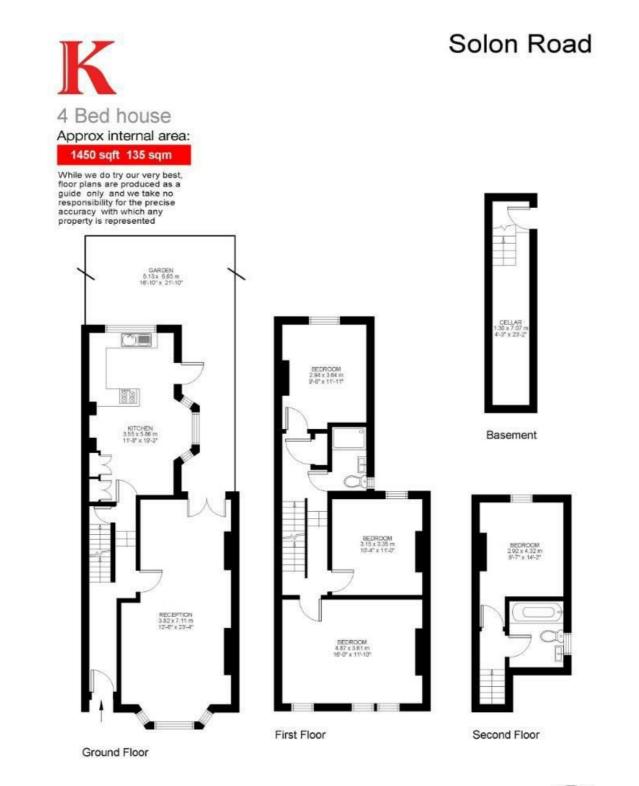

## **Property Details**

A charming four double bedroom house between Clapham and Brixton. The ground floor comprises a spacious open plan reception room and dining area and a modern kitchen diner which leads onto a sunny private garden. On the upper floors sit the four double bedrooms and two modern bathrooms. With Brixton being a short walk away, you will have everything that the area has to offer including Brockwell Park, Brixton Village and excellent transport links. In the other direction, you will be in the vibrant heart of Clapham offering great dining and nightlife and the green open spaces of Clapham Common.

## Features

- Four double bedrooms
- Two bathrooms
- Reception and dining area and separate kitchen
- Private East-facing garden
- Victorian terraced house
- Close to both the VIctoria and Northern line