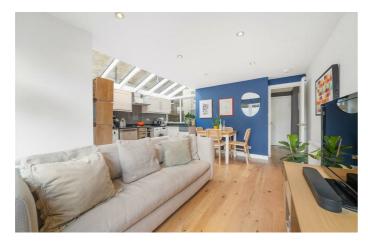

**Property Details** 

2 bedroom flat - conversion for sale

A wonderfully bright two double bedroom flat with a South-facing garden within a Victorian end-of-terrace conversion. The heart of the home is a stunning contemporary open-plan reception with garden views through floor-to ceiling windows. Enjoying a Southerly aspect, this fantastic entertaining space is flooded with natural light through multiple large windows and skylights, complimented by wooden flooring. The kitchen wraps around maximising worktop and storage space, tucked neatly to one side. Double doors open from the comfortable lounge to the garden, allowing a seamless flow. South-facing the garden is a low-maintenance sun-trap, with a side gate and bike shed, ideal for hosting BBQs or soaking up rays. The two comfortable double bedrooms are similar in size with high ceilings, modern lighting and beautiful presentation. One of the bedrooms is set behind a characterful baywindow whilst the other has French doors to a small courtyard. The bathroom is tastefully neutral with useful shelving nooks and a bathtub plus overhead shower. Completing this wonderful home, the cellar provides further storage.