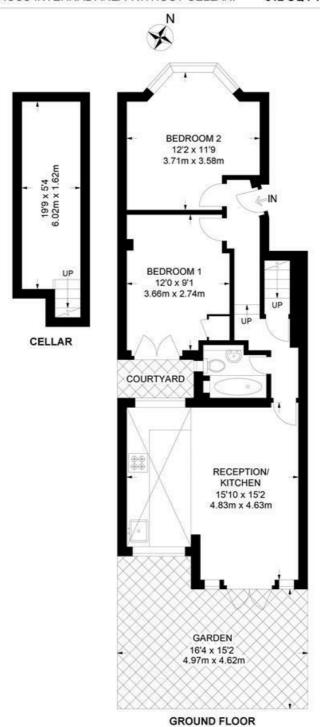

### Santley Street, SW4 2 Bedroom Flat

APPROXIMATE GROSS INTERNAL AREA WITH CELLAR: APPROXIMATE GROSS INTERNAL AREA WITHOUT CELLAR:

716 SQ FT / 67 SQ M 612 SQ FT / 57 SQ M

While we try our very best, floor plans are produced as a guide only and we take no responsibility for the precise accuracy with which any property is represented.