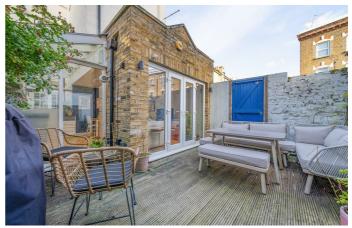

**Property Details** 

2 bedroom flat - conversion for sale

A wonderfully bright two double bedroom flat with a South-facing garden within a Victorian end-of-terrace conversion. The heart of the home is a stunning contemporary open-plan reception with garden views through floor-to ceiling windows. Enjoying a Southerly aspect, this fantastic entertaining space is flooded with natural light through multiple large windows and skylights, complimented by wooden flooring. The kitchen wraps around maximising worktop and storage space, tucked neatly to one side. Double doors open from the comfortable lounge to the garden, allowing a seamless flow. South-facing the garden is a low-maintenance sun-trap, with a side gate and bike shed, ideal for hosting BBQs or soaking up rays. The two comfortable double bedrooms are similar in size with high ceilings, modern lighting and beautiful presentation. One of the bedrooms is set behind a characterful baywindow whilst the other has French doors to a small courtyard. The bathroom is tastefully neutral with useful shelving nooks and a bathtub plus overhead shower. Completing this wonderful home, the cellar provides further storage.