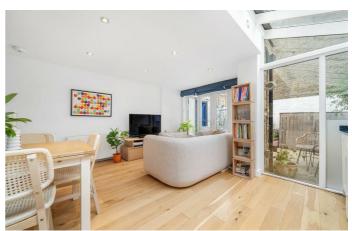

**Property Details** 

2 bedroom flat - conversion for sale

A wonderfully bright two double bedroom flat with a South-facing garden within a Victorian end-of-terrace conversion. The heart of the home is a stunning contemporary open-plan reception with garden views through floor-to ceiling windows. Enjoying a Southerly aspect, this fantastic entertaining space is flooded with natural light through multiple large windows and skylights, complimented by wooden flooring. The kitchen wraps around maximising worktop and storage space, tucked neatly to one side. Double doors open from the comfortable lounge to the garden, allowing a seamless flow. South-facing the garden is a low-maintenance sun-trap, with a side gate and bike shed, ideal for hosting BBQs or soaking up rays. The two comfortable double bedrooms are similar in size with high ceilings, modern lighting and beautiful presentation. One of the bedrooms is set behind a characterful baywindow whilst the other has French doors to a small courtyard. The bathroom is tastefully neutral with useful shelving nooks and a bathtub plus overhead shower. Completing this wonderful home, the cellar provides further storage.