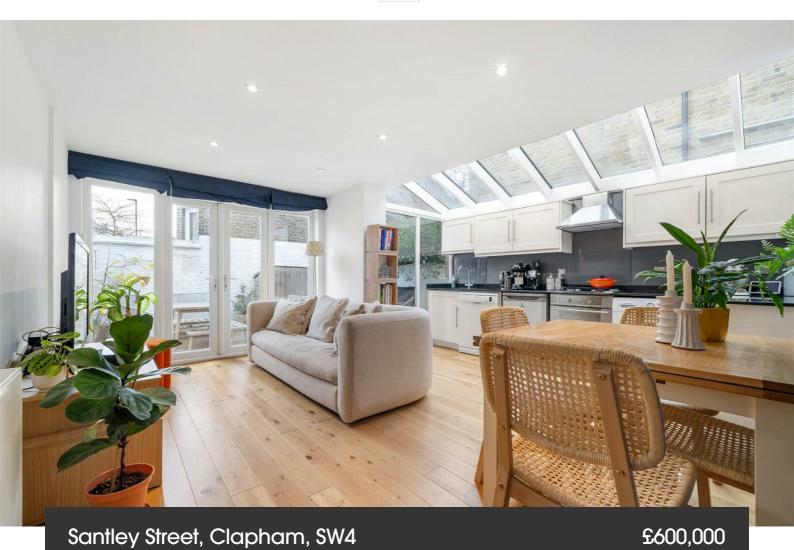

**Property Details** 

2 bedroom flat - conversion for sale

A wonderfully bright two double bedroom flat with a South-facing garden within a Victorian end-of-terrace conversion. The heart of the home is a stunning contemporary open-plan reception with garden views through floor-to ceiling windows. Enjoying a Southerly aspect, this fantastic entertaining space is flooded with natural light through multiple large windows and skylights, complimented by wooden flooring. The kitchen wraps around maximising worktop and storage space, tucked neatly to one side. Double doors open from the comfortable lounge to the garden, allowing a seamless flow. South-facing the garden is a low-maintenance sun-trap, with a side gate and bike shed, ideal for hosting BBQs or soaking up rays. The two comfortable double bedrooms are similar in size with high ceilings, modern lighting and beautiful presentation. One of the bedrooms is set behind a characterful baywindow whilst the other has French doors to a small courtyard. The bathroom is tastefully neutral with useful shelving nooks and a bathtub plus overhead shower. Completing this wonderful home, the cellar provides further storage.

## Santley Street, Clapham, SW4