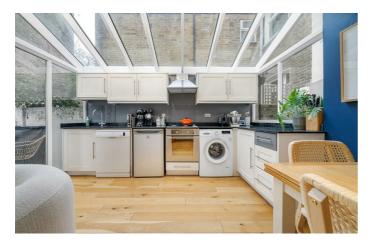

**Property Details** 

2 bedroom flat - conversion for sale

A wonderfully bright two double bedroom flat with a South-facing garden within a Victorian end-of-terrace conversion. The heart of the home is a stunning contemporary open-plan reception with garden views through floor-to ceiling windows. Enjoying a Southerly aspect, this fantastic entertaining space is flooded with natural light through multiple large windows and skylights, complimented by wooden flooring. The kitchen wraps around maximising worktop and storage space, tucked neatly to one side. Double doors open from the comfortable lounge to the garden, allowing a seamless flow. South-facing the garden is a low-maintenance sun-trap, with a side gate and bike shed, ideal for hosting BBQs or soaking up rays. The two comfortable double bedrooms are similar in size with high ceilings, modern lighting and beautiful presentation. One of the bedrooms is set behind a characterful baywindow whilst the other has French doors to a small courtyard. The bathroom is tastefully neutral with useful shelving nooks and a bathtub plus overhead shower. Completing this wonderful home, the cellar provides further storage.