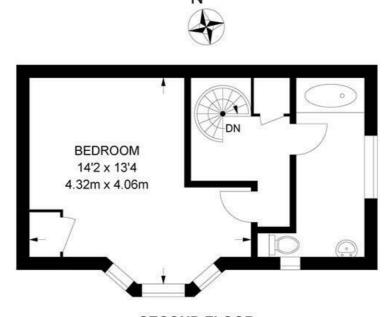

## Gauden Road, SW4 1 Bedroom Flat

APPROXIMATE GROSS INTERNAL AREA: 522 SQ FT / 48.5 SQ M

#### SECOND FLOOR

While we try our very best, floor plans are produced as a guide only and we take no responsibility for the precise accuracy with which any property is represented.