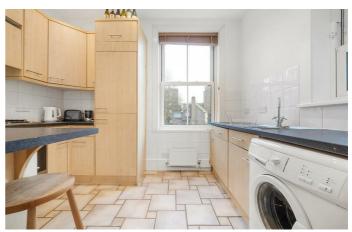

# **Property Details**

A unique and stunning split-level Victorian apartment on the fringes of the desirable Sibella Conservation Area, within a quiet residential pocket close to the heart of Clapham. Split over two elevated floors with a bright and private setting to the rear of the property with dual-aspect windows. Upon entering, the entrance hall is complete with a bike sling, leading into the open-plan reception. The lounge area and well-equipped kitchen are separated by an attractive archway and a characterful cast iron spiral staircase. Large South and East facing sash windows are highly impactful and flood this fantastic entertaining space with natural light. Atop the charming staircase, the bedroom is a soothing spot with neutral presentation, fitted storage and space for a dressing table or desk if desired. Completing this lovely home is the spacious bathroom with a bathtub and overhead rain shower and yet another large window. A great first time purchase or pied-à-terre.