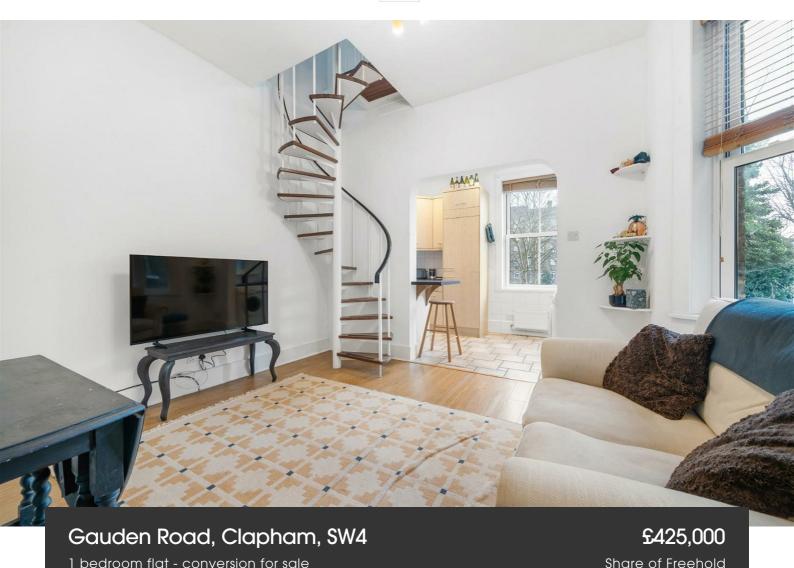

# **Property Details**

A unique and stunning split-level Victorian apartment on the fringes of the desirable Sibella Conservation Area, within a quiet residential pocket close to the heart of Clapham. Split over two elevated floors with a bright and private setting to the rear of the property with dual-aspect windows. Upon entering, the entrance hall is complete with a bike sling, leading into the open-plan reception. The lounge area and well-equipped kitchen are separated by an attractive archway and a characterful cast iron spiral staircase. Large South and East facing sash windows are highly impactful and flood this fantastic entertaining space with natural light. Atop the charming staircase, the bedroom is a soothing spot with neutral presentation, fitted storage and space for a dressing table or desk if desired. Completing this lovely home is the spacious bathroom with a bathtub and overhead rain shower and yet another large window. A great first time purchase or pied-à-terre.

### Gauden Road, Clapham, SW4

#### Gauden Road, Clapham, SW4