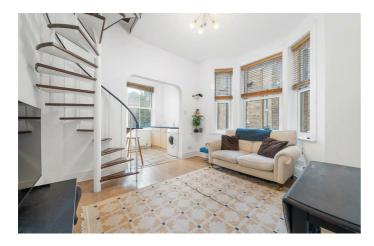

# **Property Details**

A unique and stunning split-level Victorian apartment on the fringes of the desirable Sibella Conservation Area, within a quiet residential pocket close to the heart of Clapham. Split over two elevated floors with a bright and private setting to the rear of the property with dual-aspect windows. Upon entering, the entrance hall is complete with a bike sling, leading into the open-plan reception. The lounge area and well-equipped kitchen are separated by an attractive archway and a characterful cast iron spiral staircase. Large South and East facing sash windows are highly impactful and flood this fantastic entertaining space with natural light. Atop the charming staircase, the bedroom is a soothing spot with neutral presentation, fitted storage and space for a dressing table or desk if desired. Completing this lovely home is the spacious bathroom with a bathtub and overhead rain shower and yet another large window. A great first time purchase or pied-à-terre.