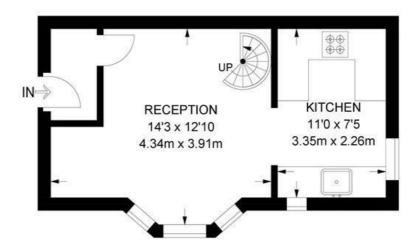

## Gauden Road, SW4 1 Bedroom Flat

APPROXIMATE GROSS INTERNAL AREA: 522 SQ FT / 48.5 SQ M

#### SECOND FLOOR

While we try our very best, floor plans are produced as a guide only and we take no responsibility for the precise accuracy with which any property is represented.