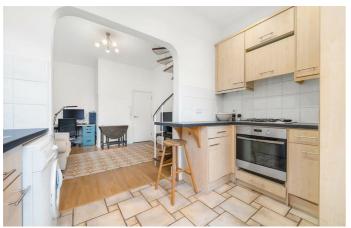

# **Property Details**

A unique and stunning split-level Victorian apartment on the fringes of the desirable Sibella Conservation Area, within a quiet residential pocket close to the heart of Clapham. Split over two elevated floors with a bright and private setting to the rear of the property with dual-aspect windows. Upon entering, the entrance hall is complete with a bike sling, leading into the open-plan reception. The lounge area and well-equipped kitchen are separated by an attractive archway and a characterful cast iron spiral staircase. Large South and East facing sash windows are highly impactful and flood this fantastic entertaining space with natural light. Atop the charming staircase, the bedroom is a soothing spot with neutral presentation, fitted storage and space for a dressing table or desk if desired. Completing this lovely home is the spacious bathroom with a bathtub and overhead rain shower and yet another large window. A great first time purchase or pied-à-terre.