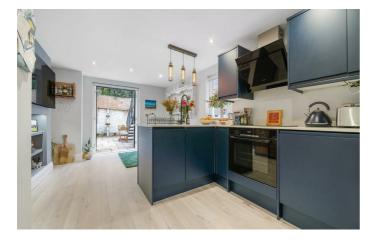

## **Property Details**

2 bedroom flat - conversion for sale

A beautifully presented two double bedroom Victorian apartment with a South-West facing shared garden. An inviting open-plan reception is set to the rear with the lounge overlooking the garden for a pleasant ambience in which to unwind. Engineered timber flooring sweeps through the room, creating a beautiful flow, with dual-aspect windows adding to the appeal. The integrated kitchen is well-equipped within blue cabinetry, wrapping around to create a sociable vibe including a breakfast bar, perfect for hosting below the feature lighting. Large pane French doors lead out to the garden which enjoys a sunny South-West facing aspect, framed by a sheltering wall ideal for BBQs or catching up with a friendly neighbour with whom this spot is shared. The principal bedroom is spacious, nestled behind sash windows with soothing nightlights flanking the bed. Still a genuine double, the second bedroom overlooks the garden, currently a tranquil home office and guest room. The bathroom is immaculately presented with a luxurious walk-in rain shower.