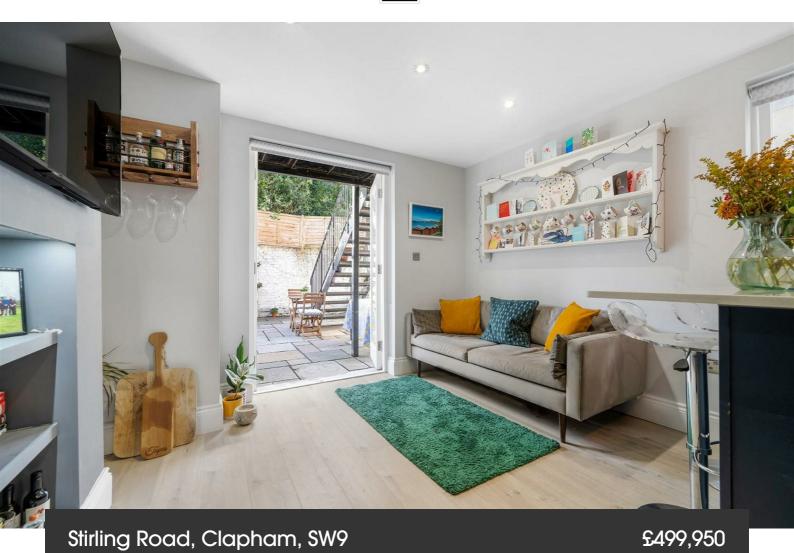

## **Property Details**

2 bedroom flat - conversion for sale

A beautifully presented two double bedroom Victorian apartment with a South-West facing shared garden. An inviting open-plan reception is set to the rear with the lounge overlooking the garden for a pleasant ambience in which to unwind. Engineered timber flooring sweeps through the room, creating a beautiful flow, with dual-aspect windows adding to the appeal. The integrated kitchen is well-equipped within blue cabinetry, wrapping around to create a sociable vibe including a breakfast bar, perfect for hosting below the feature lighting. Large pane French doors lead out to the garden which enjoys a sunny South-West facing aspect, framed by a sheltering wall ideal for BBQs or catching up with a friendly neighbour with whom this spot is shared. The principal bedroom is spacious, nestled behind sash windows with soothing nightlights flanking the bed. Still a genuine double, the second bedroom overlooks the garden, currently a tranquil home office and guest room. The bathroom is immaculately presented with a luxurious walk-in rain shower.