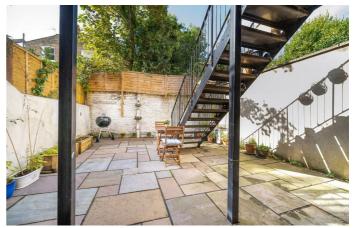

## **Property Details**

2 bedroom flat - conversion for sale

A beautifully presented two double bedroom Victorian apartment with a South-West facing shared garden. An inviting open-plan reception is set to the rear with the lounge overlooking the garden for a pleasant ambience in which to unwind. Engineered timber flooring sweeps through the room, creating a beautiful flow, with dual-aspect windows adding to the appeal. The integrated kitchen is well-equipped within blue cabinetry, wrapping around to create a sociable vibe including a breakfast bar, perfect for hosting below the feature lighting. Large pane French doors lead out to the garden which enjoys a sunny South-West facing aspect, framed by a sheltering wall ideal for BBQs or catching up with a friendly neighbour with whom this spot is shared. The principal bedroom is spacious, nestled behind sash windows with soothing nightlights flanking the bed. Still a genuine double, the second bedroom overlooks the garden, currently a tranquil home office and guest room. The bathroom is immaculately presented with a luxurious walk-in rain shower.