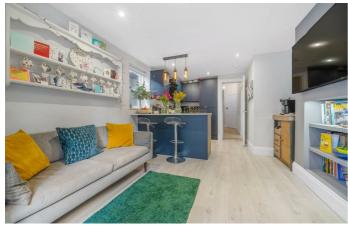

## **Property Details**

2 bedroom flat - conversion for sale

A beautifully presented two double bedroom Victorian apartment with a South-West facing shared garden. An inviting open-plan reception is set to the rear with the lounge overlooking the garden for a pleasant ambience in which to unwind. Engineered timber flooring sweeps through the room, creating a beautiful flow, with dual-aspect windows adding to the appeal. The integrated kitchen is well-equipped within blue cabinetry, wrapping around to create a sociable vibe including a breakfast bar, perfect for hosting below the feature lighting. Large pane French doors lead out to the garden which enjoys a sunny South-West facing aspect, framed by a sheltering wall ideal for BBQs or catching up with a friendly neighbour with whom this spot is shared. The principal bedroom is spacious, nestled behind sash windows with soothing nightlights flanking the bed. Still a genuine double, the second bedroom overlooks the garden, currently a tranquil home office and guest room. The bathroom is immaculately presented with a luxurious walk-in rain shower.