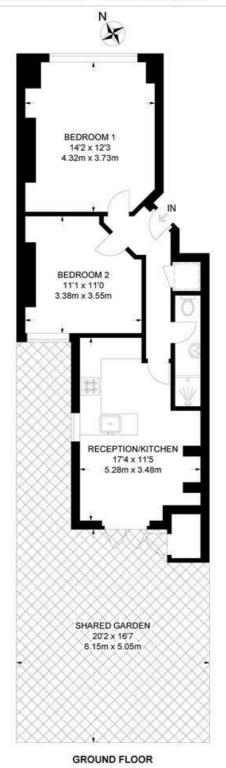

#### Stirling Road, SW9 2 Bedroom Flat

APPROXIMATE GROSS INTERNAL AREA: 560 SQ FT / 52 SQ M

K

While we try our very best, floor plans are produced as a guide only and we take no responsibility for the precise accuracy with which any property is represented.