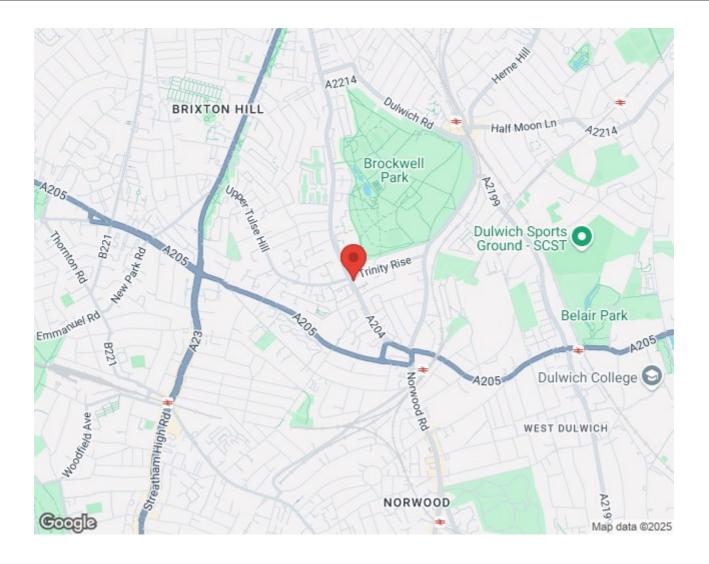

tiles and zoned underfloor heating throughout. The property also benefits from an off-street parking space. £475,000 Share of Freehold

## Features

- One double bedroom
- Two bathrooms
- Converted townhouse
- Off-street parking space
- Split-level apartment
- High standard of fixtures and fittings throughout
- Private two-tiered garden
- Moments from Brockwell Park
- Walking distance to Brixton, Herne Hill and Tulse Hill town centres
- Chain-free and share of freehold

Council tax band C EPC rating C (77)





















#### Ashurst Gardens, Tulse Hill, Brixton, SW2





While we try our very best, floor plans are produced as a guide only and we take no responsibility for the precise accuracy with which any property is represented.



#### Ashurst Gardens, Tulse Hill, Brixton, SW2