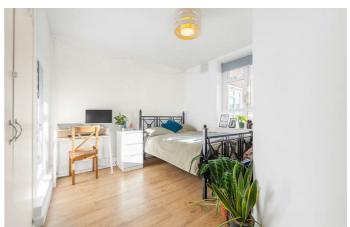

#### **Property Details**

A well-appointed three double bedroom apartment with a main bathroom plus additional WC, set within a secure purpose built property with fob entry to both building and floor, plus a lift. This sizeable home is bright and airy with the fourth floor setting further promoting light and privacy. Engineered wooden flooring runs through the home with neutral presentation. The open plan reception has generous proportions for a comfortable lounge area, as well as dining space and a breakfast bar. The modern kitchen has sleek cabinets providing storage plus a dishwasher, washing machine, tumble dryer, with kickboard lighting and trendy shelving. Boasting three generous sized doubles with built in storage, this apartment is suited to sharers or families alike. The main bathroom has a bathtub plus overhead rain shower and an additional second WC elevates appeal, easing busy morning routines and better catering for three or more occupants. There's also a games court just outside and the possibility to park by purchasing tickets.

#### **Features**

- Three double bedrooms
- Bathroom plus additional WC
- Secure purpose built property
- Bright and airy
- Neutrally presented
- Victoria and Northern Lines a sixminute stroll at Stockwell
- Located in the Stockwell, Brixton, Clapham triangle
- Amenities in every direction
- Central Brixton a twelve-minute stroll
- Chain-free