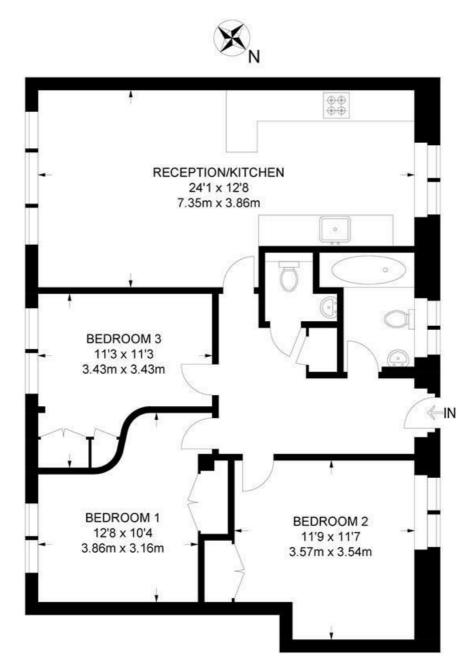

# Stockwell Gardens, SW9 3 Bedroom Flat

APPROXIMATE GROSS INTERNAL AREA: 829 SQ FT / 77 SQ M

**FOURTH FLOOR** 

While we try our very best, floor plans are produced as a guide only and we take no responsibility for the precise accuracy with which any property is represented.