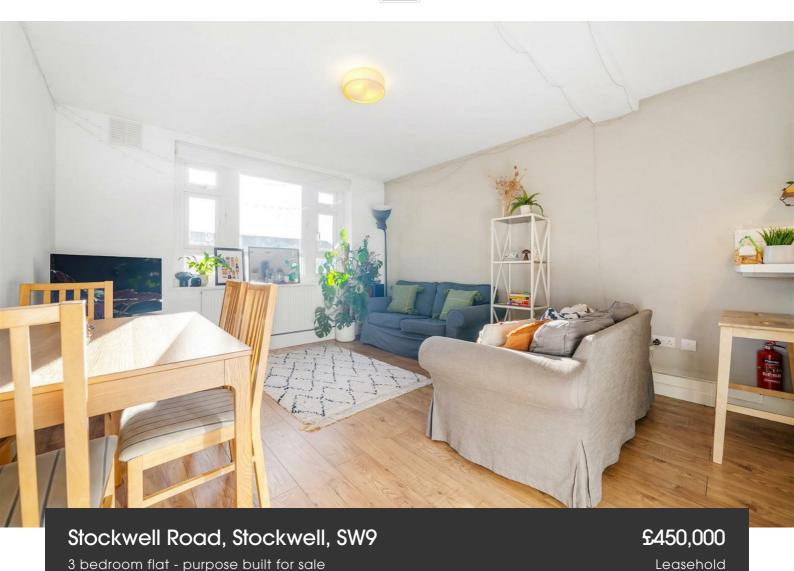

#### **Property Details**

A well-appointed three double bedroom apartment with a main bathroom plus additional WC, set within a secure purpose built property with fob entry to both building and floor, plus a lift. This sizeable home is bright and airy with the fourth floor setting further promoting light and privacy. Engineered wooden flooring runs through the home with neutral presentation. The open plan reception has generous proportions for a comfortable lounge area, as well as dining space and a breakfast bar. The modern kitchen has sleek cabinets providing storage plus a dishwasher, washing machine, tumble dryer, with kickboard lighting and trendy shelving. Boasting three generous sized doubles with built in storage, this apartment is suited to sharers or families alike. The main bathroom has a bathtub plus overhead rain shower and an additional second WC elevates appeal, easing busy morning routines and better catering for three or more occupants. There's also a games court just outside and the possibility to park by purchasing tickets.

### Stockwell Road, Stockwell, SW9