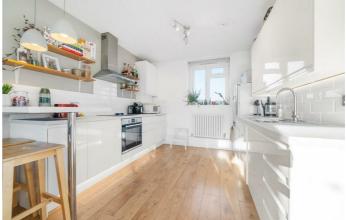

#### **Property Details**

A well-appointed three double bedroom apartment with a main bathroom plus additional WC, set within a secure purpose built property with fob entry to both building and floor, plus a lift. This sizeable home is bright and airy with the fourth floor setting further promoting light and privacy. Engineered wooden flooring runs through the home with neutral presentation. The open plan reception has generous proportions for a comfortable lounge area, as well as dining space and a breakfast bar. The modern kitchen has sleek cabinets providing storage plus a dishwasher, washing machine, tumble dryer, with kickboard lighting and trendy shelving. Boasting three generous sized doubles with built in storage, this apartment is suited to sharers or families alike. The main bathroom has a bathtub plus overhead rain shower and an additional second WC elevates appeal, easing busy morning routines and better catering for three or more occupants. There's also a games court just outside and the possibility to park by purchasing tickets.