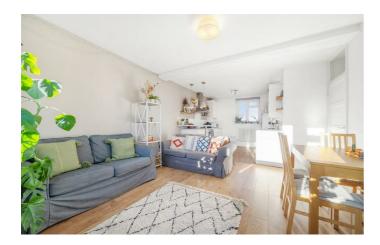

#### **Property Details**

A well-appointed three double bedroom apartment with a main bathroom plus additional WC, set within a secure purpose built property with fob entry to both building and floor, plus a lift. This sizeable home is bright and airy with the fourth floor setting further promoting light and privacy. Engineered wooden flooring runs through the home with neutral presentation. The open plan reception has generous proportions for a comfortable lounge area, as well as dining space and a breakfast bar. The modern kitchen has sleek cabinets providing storage plus a dishwasher, washing machine, tumble dryer, with kickboard lighting and trendy shelving. Boasting three generous sized doubles with built in storage, this apartment is suited to sharers or families alike. The main bathroom has a bathtub plus overhead rain shower and an additional second WC elevates appeal, easing busy morning routines and better catering for three or more occupants. There's also a games court just outside and the possibility to park by purchasing tickets.