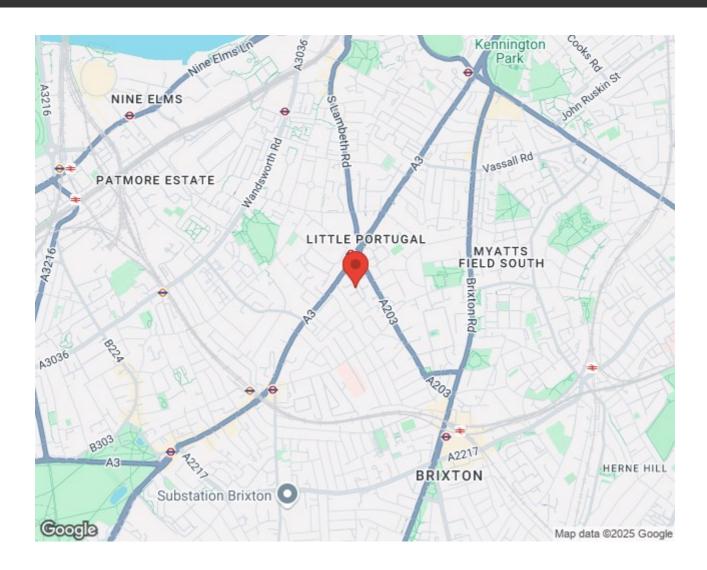

#### **Features**

- Three double bedrooms
- Bathroom plus additional WC
- Secure purpose built property
- Bright and airy
- Neutrally presented
- Victoria and Northern Lines a sixminute stroll at Stockwell
- Located in the Stockwell, Brixton, Clapham triangle
- Amenities in every direction
- Central Brixton a twelve-minute stroll
- Chain-free