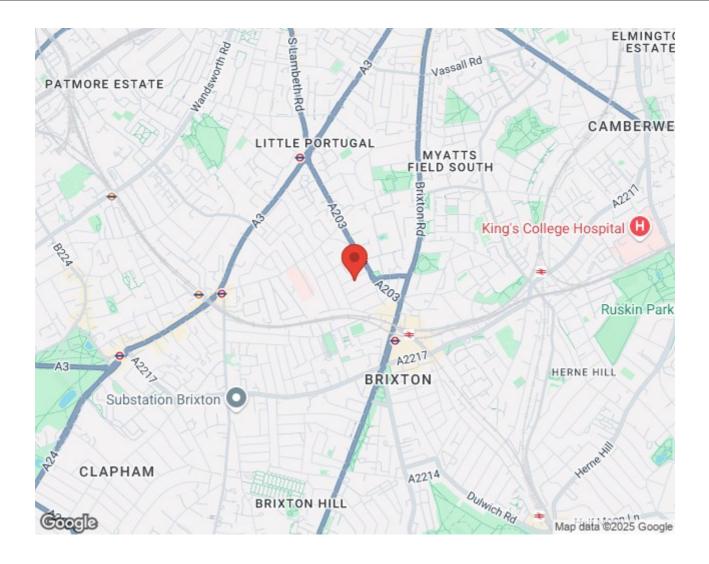

# **Property Details**

An exceptional example of a two bedroom, two bathroom garden flat, occupying the entire ground floor of this handsome Victorian terraced house. Stansfield Road benefits from an unrivalled central location, perfectly sandwiched between the amenities in Brixton, Clapham and Stockwell. Tucked away to the rear of the flat, the open-plan reception room is a real show-stopper. This incredible living area has been extended giving the flat a real sense of space. The sleek kitchen is contemporary with contrasting units and worktops, providing plenty of storage and surface space, integrated appliances and a stylish central island. The room enjoys an abundance of natural light thanks to multiple skylights and full-width, and doors that transition into the lovely private garden, a peaceful suntrap that feels worlds away from the hustle and bustle of city life, this is an elegant home with an ideal layout for modern tastes. The master bedroom sits at the front of the property, benefitting from a bright bay window whilst high ceilings promote a wonderfully airy atmosphere, the second bedroom is versatile, it could be used as a guest room or as a home office and the bedrooms are separated by a sleek family bathroom.