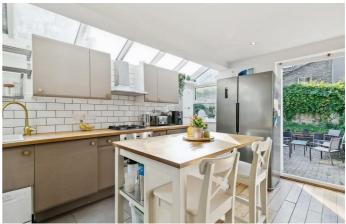

# **Property Details**

An exceptional example of a two bedroom, two bathroom garden flat, occupying the entire ground floor of this handsome Victorian terraced house. Stansfield Road benefits from an unrivalled central location, perfectly sandwiched between the amenities in Brixton, Clapham and Stockwell. Tucked away to the rear of the flat, the open-plan reception room is a real show-stopper. This incredible living area has been extended giving the flat a real sense of space. The sleek kitchen is contemporary with contrasting units and worktops, providing plenty of storage and surface space, integrated appliances and a stylish central island. The room enjoys an abundance of natural light thanks to multiple skylights and full-width, and doors that transition into the lovely private garden, a peaceful suntrap that feels worlds away from the hustle and bustle of city life, this is an elegant home with an ideal layout for modern tastes. The master bedroom sits at the front of the property, benefitting from a bright bay window whilst high ceilings promote a wonderfully airy atmosphere, the second bedroom is versatile, it could be used as a guest room or as a home office and the bedrooms are separated by a sleek family bathroom.