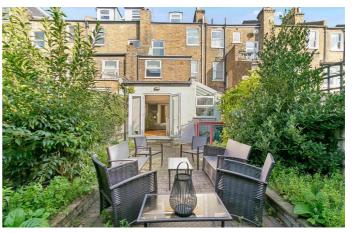

# **Property Details**

An exceptional example of a two bedroom, two bathroom garden flat, occupying the entire ground floor of this handsome Victorian terraced house. Stansfield Road benefits from an unrivalled central location, perfectly sandwiched between the amenities in Brixton, Clapham and Stockwell. Tucked away to the rear of the flat, the open-plan reception room is a real show-stopper. This incredible living area has been extended giving the flat a real sense of space. The sleek kitchen is contemporary with contrasting units and worktops, providing plenty of storage and surface space, integrated appliances and a stylish central island. The room enjoys an abundance of natural light thanks to multiple skylights and full-width, and doors that transition into the lovely private garden, a peaceful suntrap that feels worlds away from the hustle and bustle of city life, this is an elegant home with an ideal layout for modern tastes. The master bedroom sits at the front of the property, benefitting from a bright bay window whilst high ceilings promote a wonderfully airy atmosphere, the second bedroom is versatile, it could be used as a guest room or as a home office and the bedrooms are separated by a sleek family bathroom.