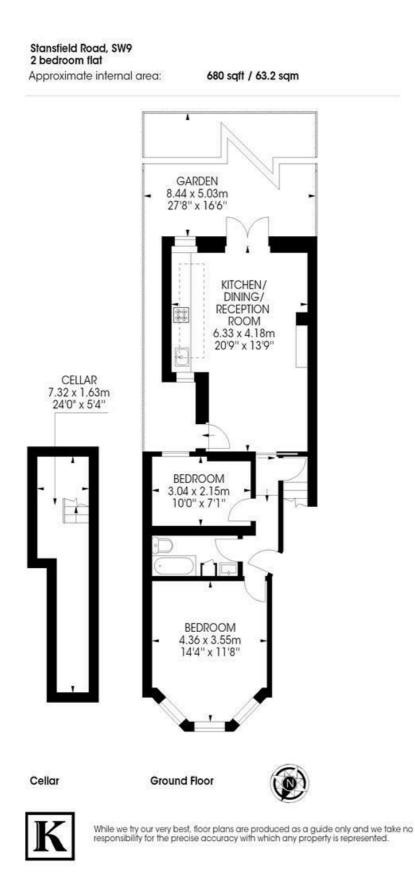

# **Property Details**

An exceptional example of a two bedroom, two bathroom garden flat, occupying the entire ground floor of this handsome Victorian terraced house. Stansfield Road benefits from an unrivalled central location, perfectly sandwiched between the amenities in Brixton, Clapham and Stockwell. Tucked away to the rear of the flat, the open-plan reception room is a real show-stopper. This incredible living area has been extended giving the flat a real sense of space. The sleek kitchen is contemporary with contrasting units and worktops, providing plenty of storage and surface space, integrated appliances and a stylish central island. The room enjoys an abundance of natural light thanks to multiple skylights and full-width, and doors that transition into the lovely private garden, a peaceful suntrap that feels worlds away from the hustle and bustle of city life, this is an elegant home with an ideal layout for modern tastes. The master bedroom sits at the front of the property, benefitting from a bright bay window whilst high ceilings promote a wonderfully airy atmosphere, the second bedroom is versatile, it could be used as a guest room or as a home office and the bedrooms are separated by a sleek family bathroom.