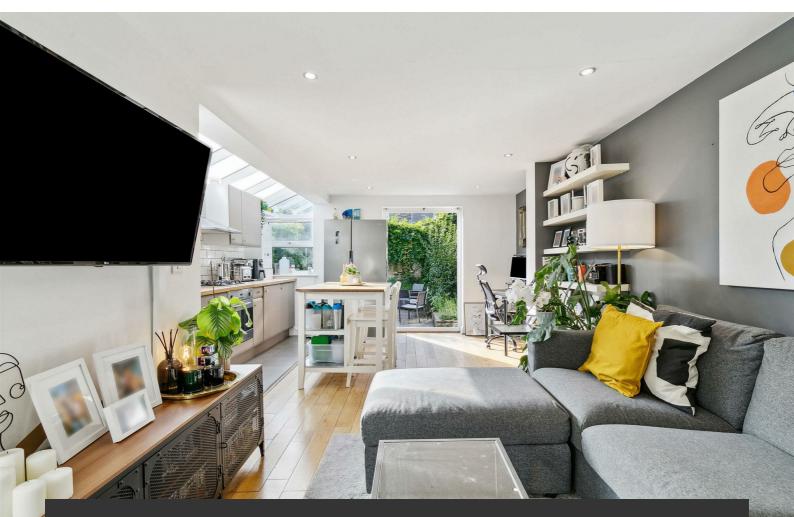

# **Property Details**

An exceptional example of a two bedroom, two bathroom garden flat, occupying the entire ground floor of this handsome Victorian terraced house. Stansfield Road benefits from an unrivalled central location, perfectly sandwiched between the amenities in Brixton, Clapham and Stockwell. Tucked away to the rear of the flat, the open-plan reception room is a real show-stopper. This incredible living area has been extended giving the flat a real sense of space. The sleek kitchen is contemporary with contrasting units and worktops, providing plenty of storage and surface space, integrated appliances and a stylish central island. The room enjoys an abundance of natural light thanks to multiple skylights and full-width, and doors that transition into the lovely private garden, a peaceful suntrap that feels worlds away from the hustle and bustle of city life, this is an elegant home with an ideal layout for modern tastes. The master bedroom sits at the front of the property, benefitting from a bright bay window whilst high ceilings promote a wonderfully airy atmosphere, the second bedroom is versatile, it could be used as a guest room or as a home office and the bedrooms are separated by a sleek family bathroom.