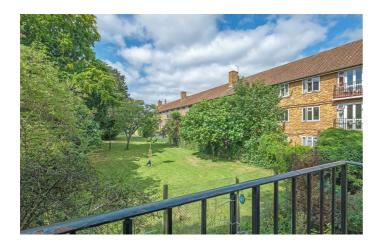

## Property Details

An enticing three bedroom apartment with a Juliet balcony nestled in a popular and leafy setting in the heart of Brixton, moments from Trinity Gardens Square. Set back from the street, this bright first floor apartment has leafy views to the front and rear, enjoying a pretty setting whilst still having the convenience of a super central location. There is the potential to add your own stamp over time. The heart of the home is the reception with generous space in which to entertain, dine or lounge in front of the feature fireplace. French doors open to allow fresh air to breeze through the room, leading to a Juliette balcony overlooking the gardens below, the ideal for watching the sun set over the rooftops. Also relishing views of greenery, the separate kitchen is opposite with contemporary cabinetry down both sides, providing generous storage and worktop space, a practical yet pleasant place to cook. A truly versatile home, all three bedrooms are neutrally presented with high ceilings, large windows and modern flooring. The neutral bathroom has a bathtub plus overhead shower, integrated storage and a separate WC, the perfect setup for easing morning routines.

#### **Features**

- Three bedrooms
- South-West facing Juliet balcony
- Secure purpose built
- Leafy setting
- Separate kitchen and reception
- Bright and airy
- Over 825 square feet
- Brixton tube a four-minute walk
- Amenities and eateries in every direction
- Chain-free