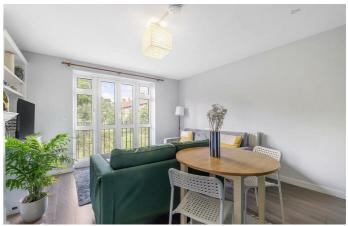

## Property Details

An enticing three bedroom apartment with a Juliet balcony nestled in a popular and leafy setting in the heart of Brixton, moments from Trinity Gardens Square. Set back from the street, this bright first floor apartment has leafy views to the front and rear, enjoying a pretty setting whilst still having the convenience of a super central location. There is the potential to add your own stamp over time. The heart of the home is the reception with generous space in which to entertain, dine or lounge in front of the feature fireplace. French doors open to allow fresh air to breeze through the room, leading to a Juliette balcony overlooking the gardens below, the ideal for watching the sun set over the rooftops. Also relishing views of greenery, the separate kitchen is opposite with contemporary cabinetry down both sides, providing generous storage and worktop space, a practical yet pleasant place to cook. A truly versatile home, all three bedrooms are neutrally presented with high ceilings, large windows and modern flooring. The neutral bathroom has a bathtub plus overhead shower, integrated storage and a separate WC, the perfect setup for easing morning routines.

#### **Features**

- Three bedrooms
- South-West facing Juliet balcony
- Secure purpose built
- Leafy setting
- Separate kitchen and reception
- Bright and airy
- Over 825 square feet
- Brixton tube a four-minute walk
- Amenities and eateries in every direction
- Chain-free