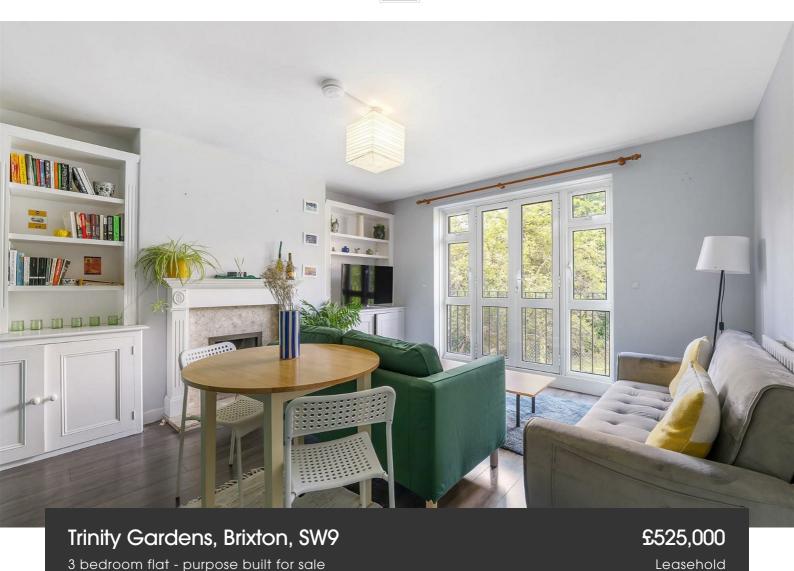

## Property Details

An enticing three bedroom apartment with a Juliet balcony nestled in a popular and leafy setting in the heart of Brixton, moments from Trinity Gardens Square. Set back from the street, this bright first floor apartment has leafy views to the front and rear, enjoying a pretty setting whilst still having the convenience of a super central location. There is the potential to add your own stamp over time. The heart of the home is the reception with generous space in which to entertain, dine or lounge in front of the feature fireplace. French doors open to allow fresh air to breeze through the room, leading to a Juliette balcony overlooking the gardens below, the ideal for watching the sun set over the rooftops. Also relishing views of greenery, the separate kitchen is opposite with contemporary cabinetry down both sides, providing generous storage and worktop space, a practical yet pleasant place to cook. A truly versatile home, all three bedrooms are neutrally presented with high ceilings, large windows and modern flooring. The neutral bathroom has a bathtub plus overhead shower, integrated storage and a separate WC, the perfect setup for easing morning routines.

#### **Features**

- Three bedrooms
- South-West facing Juliet balcony
- Secure purpose built
- Leafy setting
- Separate kitchen and reception
- Bright and airy
- Over 825 square feet
- Brixton tube a four-minute walk
- Amenities and eateries in every direction
- Chain-free

### Trinity Gardens, Brixton, SW9