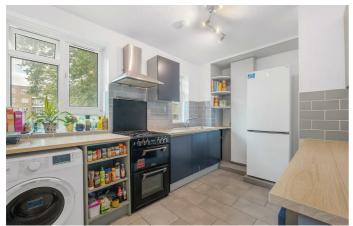

## Property Details

An enticing three bedroom apartment with a Juliet balcony nestled in a popular and leafy setting in the heart of Brixton, moments from Trinity Gardens Square. Set back from the street, this bright first floor apartment has leafy views to the front and rear, enjoying a pretty setting whilst still having the convenience of a super central location. There is the potential to add your own stamp over time. The heart of the home is the reception with generous space in which to entertain, dine or lounge in front of the feature fireplace. French doors open to allow fresh air to breeze through the room, leading to a Juliette balcony overlooking the gardens below, the ideal for watching the sun set over the rooftops. Also relishing views of greenery, the separate kitchen is opposite with contemporary cabinetry down both sides, providing generous storage and worktop space, a practical yet pleasant place to cook. A truly versatile home, all three bedrooms are neutrally presented with high ceilings, large windows and modern flooring. The neutral bathroom has a bathtub plus overhead shower, integrated storage and a separate WC, the perfect setup for easing morning routines.