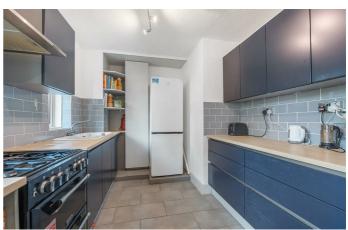

## Property Details

An enticing three bedroom apartment with a Juliet balcony nestled in a popular and leafy setting in the heart of Brixton, moments from Trinity Gardens Square. Set back from the street, this bright first floor apartment has leafy views to the front and rear, enjoying a pretty setting whilst still having the convenience of a super central location. There is the potential to add your own stamp over time. The heart of the home is the reception with generous space in which to entertain, dine or lounge in front of the feature fireplace. French doors open to allow fresh air to breeze through the room, leading to a Juliette balcony overlooking the gardens below, the ideal for watching the sun set over the rooftops. Also relishing views of greenery, the separate kitchen is opposite with contemporary cabinetry down both sides, providing generous storage and worktop space, a practical yet pleasant place to cook. A truly versatile home, all three bedrooms are neutrally presented with high ceilings, large windows and modern flooring. The neutral bathroom has a bathtub plus overhead shower, integrated storage and a separate WC, the perfect setup for easing morning routines.