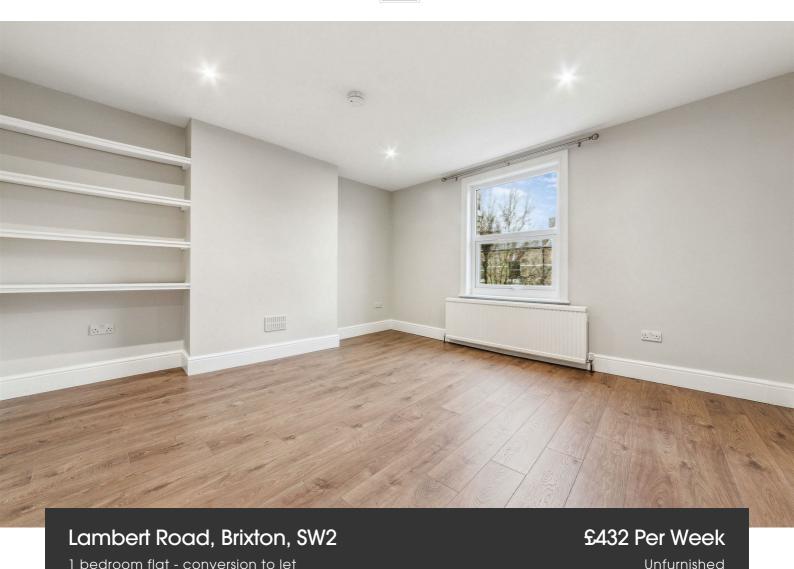

## **Property Details**

A fantastic newly refurbished and decorated one double bedroom flat located within walking distance of travel links straight into the city. The flat comes complete with a separate newly fitted kitchen with space for a dedicated dining area. A separate living room which has been neutrally decorated and has large windows which allow plenty of natural light to fill the room. There is also a spacious double bedroom and modern bathroom. The flat is situated is a three minute walk to two supermarkets, and a five minute walk to all the nightlife on offer on Brixton Hill, a seven minute walk to the lovely Brockwell park and 10 minutes from all that Brixton offers and the tube station which gives you access to the Victoria line.

## Features

- Victorian conversion
- Bright and airy throughout
- One Bedroom
- Modern Bathroom
- Spacious reception
- Neutrally decorated throughout
- Newly refurbished

Council tax band C EPC rating E (42)

## Lambert Road, Brixton, SW2