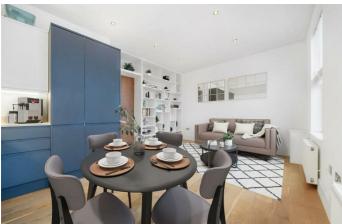

## **Property Details**

A fantastic two bedroom apartment with a private terrace and a beautiful Victorian façade, midway between Brixton and Herne Hill. Nestled behind two contemporary windows, the open plan reception is an elegant and inviting room, featuring comfortable proportions in which to lounge, dine and cook. Modern lighting and engineered wood flooring add to the pleasant ambience, with a full-length bookcase spanning the lounge for added charm and practicality. Fully integrated, the kitchen sweeps around two walls to create a functional space with generous storage and worktops. Finished with well-considered touches such as worktop lighting, pantry drawer and an instant hot water tap. Adjacent, the bathroom has a bathtub plus overhead shower integrated storage and a heated towel rail. Set to the rear of the home are both bedrooms with soothingly neutral presentation and cosy carpets. One of the bedrooms has fitted wardrobes and enjoys a French door out to the private terrace, suited to relaxing weekend mornings enjoying a coffee on the terrace or a glass of your favourite tipple under the stars. \*Property has been virtually staged\*