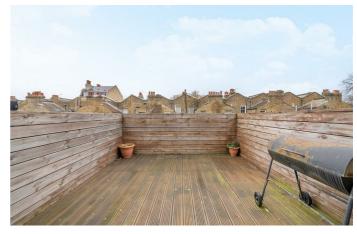

## **Property Details**

A fantastic two bedroom apartment with a private terrace and a beautiful Victorian façade, midway between Brixton and Herne Hill. Nestled behind two contemporary windows, the open plan reception is an elegant and inviting room, featuring comfortable proportions in which to lounge, dine and cook. Modern lighting and engineered wood flooring add to the pleasant ambience, with a full-length bookcase spanning the lounge for added charm and practicality. Fully integrated, the kitchen sweeps around two walls to create a functional space with generous storage and worktops. Finished with well-considered touches such as worktop lighting, pantry drawer and an instant hot water tap. Adjacent, the bathroom has a bathtub plus overhead shower integrated storage and a heated towel rail. Set to the rear of the home are both bedrooms with soothingly neutral presentation and cosy carpets. One of the bedrooms has fitted wardrobes and enjoys a French door out to the private terrace, suited to relaxing weekend mornings enjoying a coffee on the terrace or a glass of your favourite tipple under the stars. \*Property has been virtually staged\*

# • Two bedrooms

**Features** 

- Private terrace
- Victorian conversion
- Bright and airy throughout
- Brixton a four-minute walk
- Herne Hill a seven-minute stroll
- Brockwell Park in under five minutes by foot
- Victoria Line and two overground stations
- Chain-free