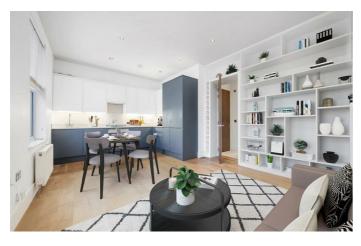

## **Property Details**

A fantastic two bedroom apartment with a private terrace and a beautiful Victorian façade, midway between Brixton and Herne Hill. Nestled behind two contemporary windows, the open plan reception is an elegant and inviting room, featuring comfortable proportions in which to lounge, dine and cook. Modern lighting and engineered wood flooring add to the pleasant ambience, with a full-length bookcase spanning the lounge for added charm and practicality. Fully integrated, the kitchen sweeps around two walls to create a functional space with generous storage and worktops. Finished with well-considered touches such as worktop lighting, pantry drawer and an instant hot water tap. Adjacent, the bathroom has a bathtub plus overhead shower integrated storage and a heated towel rail. Set to the rear of the home are both bedrooms with soothingly neutral presentation and cosy carpets. One of the bedrooms has fitted wardrobes and enjoys a French door out to the private terrace, suited to relaxing weekend mornings enjoying a coffee on the terrace or a glass of your favourite tipple under the stars. \*Property has been virtually staged\*