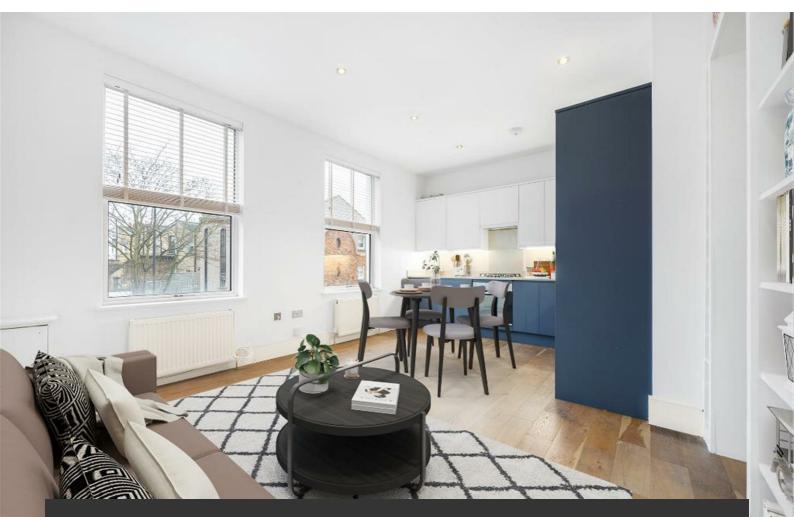

## **Property Details**

A fantastic two bedroom apartment with a private terrace and a beautiful Victorian façade, midway between Brixton and Herne Hill. Nestled behind two contemporary windows, the open plan reception is an elegant and inviting room, featuring comfortable proportions in which to lounge, dine and cook. Modern lighting and engineered wood flooring add to the pleasant ambience, with a full-length bookcase spanning the lounge for added charm and practicality. Fully integrated, the kitchen sweeps around two walls to create a functional space with generous storage and worktops. Finished with well-considered touches such as worktop lighting, pantry drawer and an instant hot water tap. Adjacent, the bathroom has a bathtub plus overhead shower integrated storage and a heated towel rail. Set to the rear of the home are both bedrooms with soothingly neutral presentation and cosy carpets. One of the bedrooms has fitted wardrobes and enjoys a French door out to the private terrace, suited to relaxing weekend mornings enjoying a coffee on the terrace or a glass of your favourite tipple under the stars. \*Property has been virtually staged\*