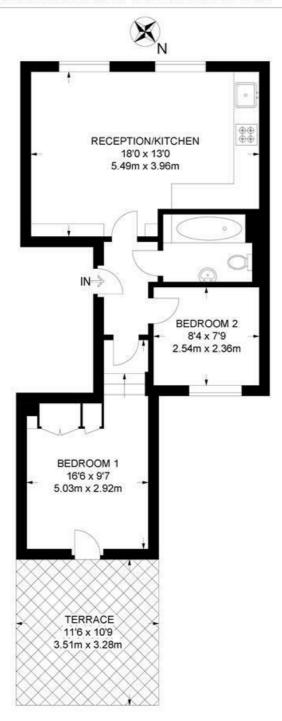

### Railton Road, SE24 2 Bedroom Flat

APPROXIMATE GROSS INTERNAL AREA: 493 SQ FT / 45.8 SQ M

While we try our very best, floor plans are produced as a guide only and we take no responsibility for the precise accuracy with which any property is represented.

FIRST FLOOR