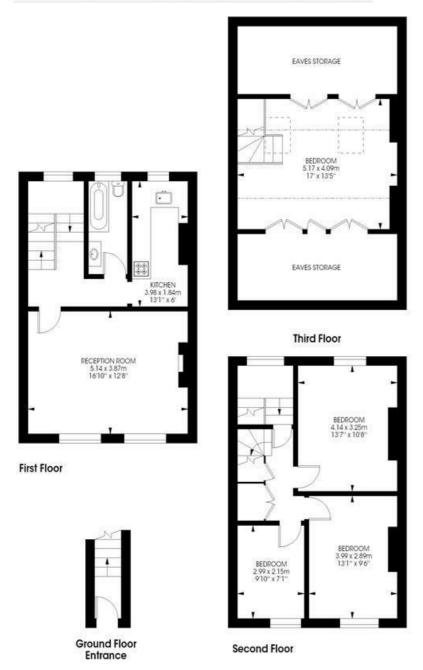

## **Property Details**

Over 1,420 square feet, an incredibly spacious four bedroom, split-level maisonette, in a charming period townhouse with Ruskin Park nearby. Updated in the last year with a new kitchen, updated bathroom and roof repair. To the front of the property, benefiting from large sash windows is a spacious reception room spanning the width of the property and brimming with characterful charm. The kitchen is adjacent, offering the opportunity to combine the two (subject to permissions), where marbled surfaces span sleek cabinetry, complete with trendy tiling. Completing the first floor is the bathroom, with a bath and shower, crittall style screen and a chic storage basin. The upper floors of this charming property provide four double bedrooms, three of the bedrooms are arranged over the second floor, two of which are particularly generous in size, with the third still being a genuine double. Additional storage is available on this floor in the form of a hallway cupboard. The fourth bedroom is nestled on the upper floor with exposed brickwork, skylights and access to eaves storage.

### Flaxman Road, Brixton, SE5

Flaxman Road, Loughborough Junction, SE5 4 bedroom flat

Approximate internal area: (Including Eaves Storage) Eaves Storage area: 1421 sqft / 132 sqm

237 sqft / 22 sqm

While we try our very best, floor plans are produced as a guide only and we take no responsibility for the precise accuracy with which any property is represented.