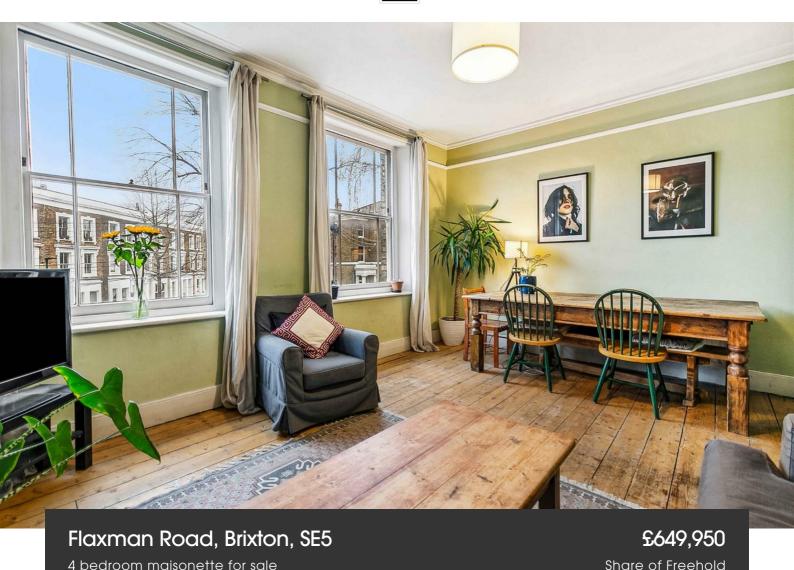

## **Property Details**

Over 1,420 square feet, an incredibly spacious four bedroom, split-level maisonette, in a charming period townhouse with Ruskin Park nearby. Updated in the last year with a new kitchen, updated bathroom and roof repair. To the front of the property, benefiting from large sash windows is a spacious reception room spanning the width of the property and brimming with characterful charm. The kitchen is adjacent, offering the opportunity to combine the two (subject to permissions), where marbled surfaces span sleek cabinetry, complete with trendy tiling. Completing the first floor is the bathroom, with a bath and shower, crittall style screen and a chic storage basin. The upper floors of this charming property provide four double bedrooms, three of the bedrooms are arranged over the second floor, two of which are particularly generous in size, with the third still being a genuine double. Additional storage is available on this floor in the form of a hallway cupboard. The fourth bedroom is nestled on the upper floor with exposed brickwork, skylights and access to eaves storage.

#### **Features**

- Four bedrooms
- Period maisonette
- Private entrance
- Over 1,420 square feet of internal space
- Split-level
- Minutes from Ruskin Park
- Close walking distance to the station
- Access to Brixton, Camberwell and Herne Hill
- Share of freehold
- Chain-free