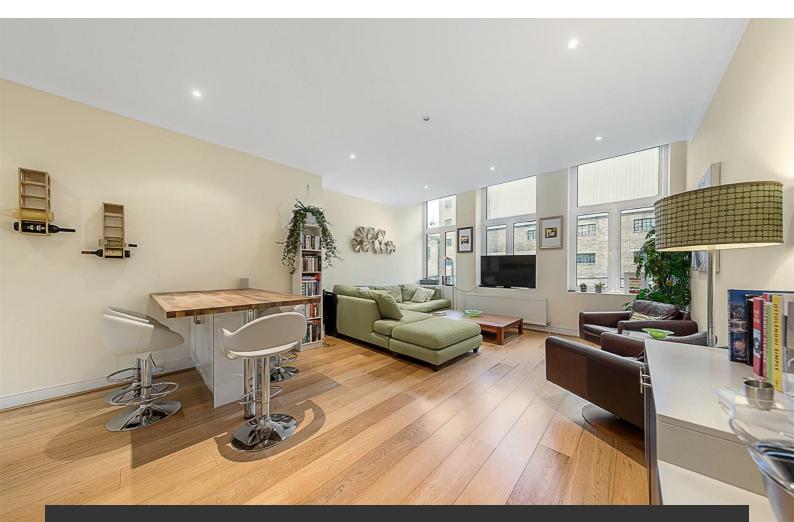

## **Property Details**

A spacious and well-presented two double bedroom flat nestled within a secure and friendly building, away from the road in the heart of Brixton. High ceilings and sleek, contemporary design mean this property will appeal to a wide range of buyers. Whether you are looking to share with friends, for a buy-to-let or a convenient pied-a-terre, the unrivalled central location of this property offers something for everyone. It is rare to find this much space in such a central location, the open-plan living room provides enough room to relax, unwind and to dine. There is also a smart, contemporary and integrated kitchen with the addition of a breakfast bar plus room for a large dining table. The master bedroom is a fantastic room with a real sense of calm, you could easily forget that you are right in the centre of Brixton and there is a huge amount of built-in storage on offer. This bedroom has the luxury of a family sized ensuite bathroom. The second bedroom is also a decent size, and benefits from plenty of storage space. There is another family sized bathroom serving the property, both are of a sleek, contemporary tiled design.

## Features

- Two double bedrooms
- Two bathrooms
- Over 940 square feet of internal space
- Modern finish throughout
- Bright and airy
- Quiet position within the building
- Central location in the heart of
  Brixton
- Victoria Line on the doorstep
- Brockwell Park within walking distance