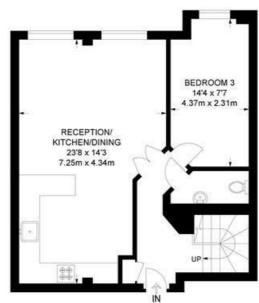

#### Ferndale Road, SW4 3 Bedroom Flat

APPROXIMATE GROSS INTERNAL AREA: 1214 SQ FT / 112.8 SQ M

#### LOWER GROUND FLOOR

RAISED GROUND FLOOR

K

While we try our very best, floor plans are produced as a guide only and we take no responsibility for the precise accuracy with which any property is represented.