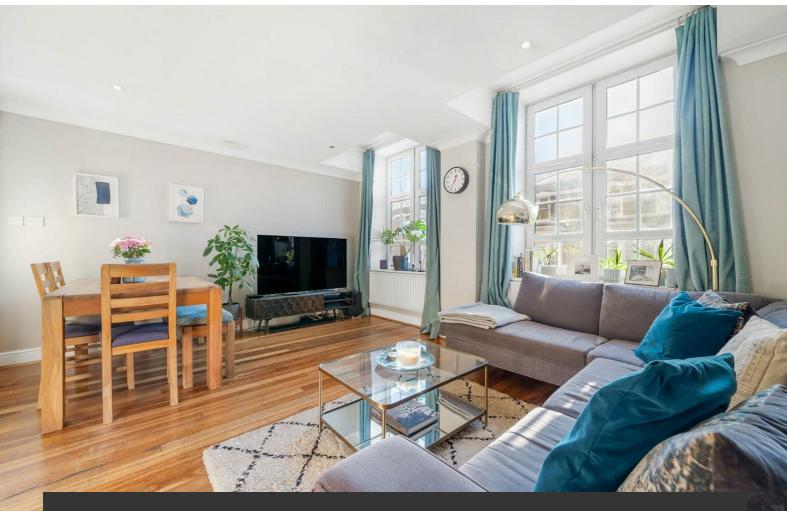

## **Property Details**

An exceptional three bedroom, two bathroom plus WC, split-level apartment with direct access to a terrace and allocated off-street parking, set within the impressive School of Building. At over 1,200 square feet this expansive home almost rivals the size of many houses. Large, characterful windows flood the open-plan reception with natural light, a generous entraining space with room to lounge and dine plus a well-equipped kitchen which wraps around elevating the sociable vibe. The three bedrooms are all doubles. The principal suite is nestled downstairs with plentiful wardrobes, a desk or dresser, an en-suite and double doors out to a terrace, suited to al-fresco coffee or a nightcap under the stars. Rarely used by neighbours, this communal terrace has a lot of privacy and is also accessible from the second bedroom which features an expansive walk-in wardrobe and is located just across the hall from the main bathroom. Upstairs, the third bedroom can be repurposed to suit needs with a further WC opposite. The off-street parking, allocated and set behind secure gates. The home is well insulated with minimal noise disturbance, is in the LTN and the neighbours are friendly with a WhatsApp group.

#### **Features**

- Three double bedrooms
- Two bathrooms plus WC
- Direct access to communal terrace
- Period conversion
- Over 1,200 square feet split over two floors
- Secure allocated parking
- Central Brixton a six-minute stroll
- Clapham High street a nine-minute walk
- Victoria and Northern lines