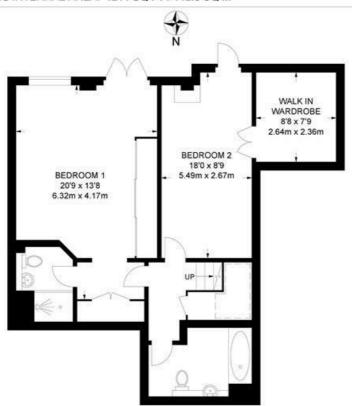

#### Ferndale Road, SW4 3 Bedroom Flat

APPROXIMATE GROSS INTERNAL AREA: 1214 SQ FT / 112.8 SQ M

#### LOWER GROUND FLOOR

RAISED GROUND FLOOR

K

While we try our very best, floor plans are produced as a guide only and we take no responsibility for the precise accuracy with which any property is represented.