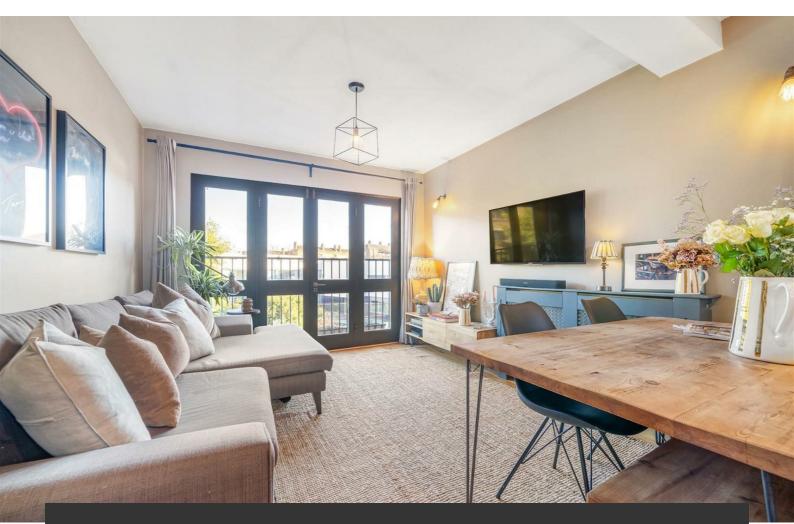

# **Property Details**

A fantastic two double bedroom, two bathroom flat with two Juliet balconies in a double-fronted Victorian on a neighbourly street. Recently redecorated throughout with luxurious finishes and new bathrooms. Natural light is a re-occurring theme in this beautiful top floor home, with two almost entire walls of glass and multiple skylights. A lovely entrance stairwell adds to the appeal, winding around to provide a landing space. The open-plan reception is sure to wow guests, with bi-fold doors opening up to outside with a Juliet balcony. This fantastic entertaining space has a generous lounge, space to dine as well as wrap-around kitchen elevating the sociable vibe. Fluted wooden cabinetry is topped with substantial black worktops, a stylish combination offering ample storage space and plenty of surface. There is also substantial hidden eaves to store larger items. Across the inviting hallway, both bedrooms are nestled away from the sociable space, each with fitted wardrobes. The principal is particularly impressive with a charming en-suite and further bi-fold doors, perfect for enjoying a morning coffee or a stargazing nightcap. The main bathroom is conveniently set in the centre of the home, with a bathtub and a large skylight.