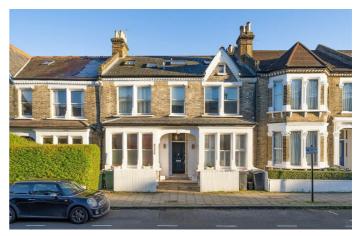

# Leander Road, Brixton, SW2

2 bedroom flat - conversion for sale

# **Property Details**

A fantastic two double bedroom, two bathroom flat with two Juliet balconies in a double-fronted Victorian on a neighbourly street. Recently redecorated throughout with luxurious finishes and new bathrooms. Natural light is a re-occurring theme in this beautiful top floor home, with two almost entire walls of glass and multiple skylights. A lovely entrance stairwell adds to the appeal, winding around to provide a landing space. The open-plan reception is sure to wow guests, with bi-fold doors opening up to outside with a Juliet balcony. This fantastic entertaining space has a generous lounge, space to dine as well as wrap-around kitchen elevating the sociable vibe. Fluted wooden cabinetry is topped with substantial black worktops, a stylish combination offering ample storage space and plenty of surface. There is also substantial hidden eaves to store larger items. Across the inviting hallway, both bedrooms are nestled away from the sociable space, each with fitted wardrobes. The principal is particularly impressive with a charming en-suite and further bi-fold doors, perfect for enjoying a morning coffee or a stargazing nightcap. The main bathroom is conveniently set in the centre of the home, with a bathtub and a large skylight.