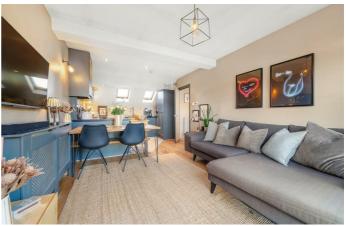

# **Property Details**

A fantastic two double bedroom, two bathroom flat with two Juliet balconies in a double-fronted Victorian on a neighbourly street. Recently redecorated throughout with luxurious finishes and new bathrooms. Natural light is a re-occurring theme in this beautiful top floor home, with two almost entire walls of glass and multiple skylights. A lovely entrance stairwell adds to the appeal, winding around to provide a landing space. The open-plan reception is sure to wow guests, with bi-fold doors opening up to outside with a Juliet balcony. This fantastic entertaining space has a generous lounge, space to dine as well as wrap-around kitchen elevating the sociable vibe. Fluted wooden cabinetry is topped with substantial black worktops, a stylish combination offering ample storage space and plenty of surface. There is also substantial hidden eaves to store larger items. Across the inviting hallway, both bedrooms are nestled away from the sociable space, each with fitted wardrobes. The principal is particularly impressive with a charming en-suite and further bi-fold doors, perfect for enjoying a morning coffee or a stargazing nightcap. The main bathroom is conveniently set in the centre of the home, with a bathtub and a large skylight.