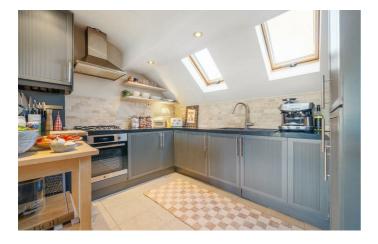

# **Property Details**

A fantastic two double bedroom, two bathroom flat with two Juliet balconies in a double-fronted Victorian on a neighbourly street. Recently redecorated throughout with luxurious finishes and new bathrooms. Natural light is a re-occurring theme in this beautiful top floor home, with two almost entire walls of glass and multiple skylights. A lovely entrance stairwell adds to the appeal, winding around to provide a landing space. The open-plan reception is sure to wow guests, with bi-fold doors opening up to outside with a Juliet balcony. This fantastic entertaining space has a generous lounge, space to dine as well as wrap-around kitchen elevating the sociable vibe. Fluted wooden cabinetry is topped with substantial black worktops, a stylish combination offering ample storage space and plenty of surface. There is also substantial hidden eaves to store larger items. Across the inviting hallway, both bedrooms are nestled away from the sociable space, each with fitted wardrobes. The principal is particularly impressive with a charming en-suite and further bi-fold doors, perfect for enjoying a morning coffee or a stargazing nightcap. The main bathroom is conveniently set in the centre of the home, with a bathtub and a large skylight.