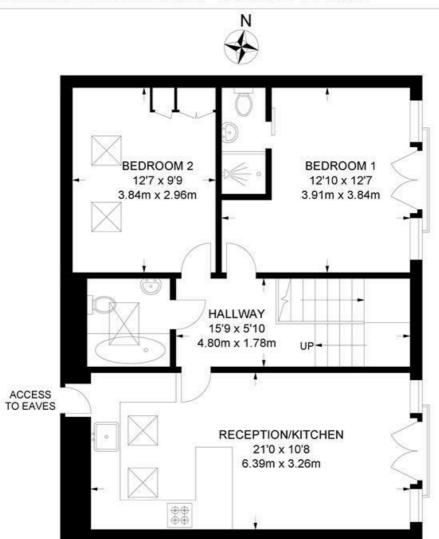

### Leander Road, SW2 2 Bedroom Flat

APPROXIMATE GROSS INTERNAL AREA: 669 SQ FT / 62 SQ M

SECOND FLOOR

While we try our very best, floor plans are produced as a guide only and we take no responsibility for the precise accuracy with which any property is represented.