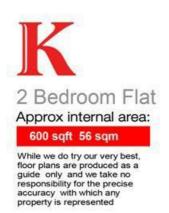

## **Property Details**

A stunning two bedroom flat situated just a stones throw away from Brockwell park. This stunning flat comprises two good sized double bedrooms, an open plan kitchen and reception with heaps of natural light - both the bedrooms and kitchen/reception area have a warm yet contemporary feel through the wooden furnishing and decor. The property is finished off with a modern family sized bathroom. The future tenants for this property have the added benefit of being in a freshly decorated home as it's currently going under extensive redecoration. Living here you'll be just around a six minute walk from the beloved Brockwell park and around a fourteen minute walk to Herne Hill station - you're also in walking distance of everything that vibrant Brixton has to offer.

### Features

- Two bedrooms
- Open plan kitchen and reception
- Around a 6 minute walk to Brockwell park
- Bright and airy
- Around a 14 minute walk to Herne Hill station
- Wooden flooring
- Newly redecorated