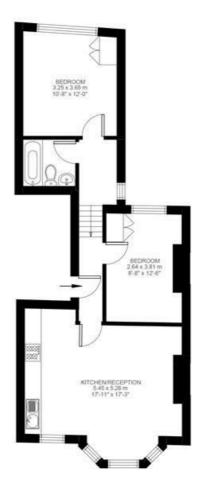

## **Property Details**

A stunning two bedroom flat situated just a stones throw away from Brockwell park. This stunning flat comprises two good sized double bedrooms, an open plan kitchen and reception with heaps of natural light - both the bedrooms and kitchen/reception area have a warm yet contemporary feel through the wooden furnishing and decor. The property is finished off with a modern family sized bathroom. The future tenants for this property have the added benefit of being in a freshly decorated home as it's currently going under extensive redecoration. Living here you'll be just around a six minute walk from the beloved Brockwell park and around a fourteen minute walk to Herne Hill station - you're also in walking distance of everything that vibrant Brixton has to offer.

### Features

- Two bedrooms
- Open plan kitchen and reception
- Around a 6 minute walk to Brockwell park
- Bright and airy
- Around a 14 minute walk to Herne Hill station
- Wooden flooring
- Newly redecorated