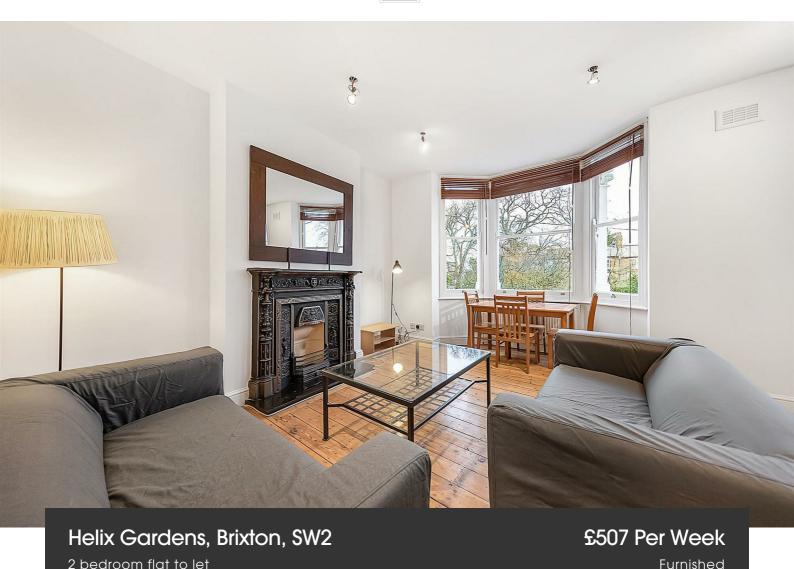

## **Property Details**

A stunning two bedroom flat situated just a stones throw away from Brockwell park. This stunning flat comprises two good sized double bedrooms, an open plan kitchen and reception with heaps of natural light - both the bedrooms and kitchen/reception area have a warm yet contemporary feel through the wooden furnishing and decor. The property is finished off with a modern family sized bathroom. The future tenants for this property have the added benefit of being in a freshly decorated home as it's currently going under extensive redecoration. Living here you'll be just around a six minute walk from the beloved Brockwell park and around a fourteen minute walk to Herne Hill station - you're also in walking distance of everything that vibrant Brixton has to offer.

### Features

- Two bedrooms
- Open plan kitchen and reception
- Around a 6 minute walk to Brockwell park
- Bright and airy
- Around a 14 minute walk to Herne Hill station
- Wooden flooring
- Newly redecorated

### Helix Gardens, Brixton, SW2