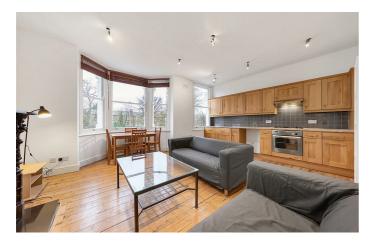

## **Property Details**

A stunning two bedroom flat situated just a stones throw away from Brockwell park. This stunning flat comprises two good sized double bedrooms, an open plan kitchen and reception with heaps of natural light - both the bedrooms and kitchen/reception area have a warm yet contemporary feel through the wooden furnishing and decor. The property is finished off with a modern family sized bathroom. The future tenants for this property have the added benefit of being in a freshly decorated home as it's currently going under extensive redecoration. Living here you'll be just around a six minute walk from the beloved Brockwell park and around a fourteen minute walk to Herne Hill station - you're also in walking distance of everything that vibrant Brixton has to offer.

### Features

- Two bedrooms
- Open plan kitchen and reception
- Around a 6 minute walk to Brockwell park
- Bright and airy
- Around a 14 minute walk to Herne Hill station
- Wooden flooring
- Newly redecorated