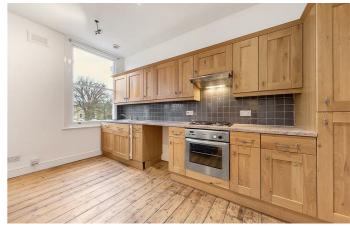

## **Property Details**

A stunning two bedroom flat situated just a stones throw away from Brockwell park. This stunning flat comprises two good sized double bedrooms, an open plan kitchen and reception with heaps of natural light - both the bedrooms and kitchen/reception area have a warm yet contemporary feel through the wooden furnishing and decor. The property is finished off with a modern family sized bathroom. The future tenants for this property have the added benefit of being in a freshly decorated home as it's currently going under extensive redecoration. Living here you'll be just around a six minute walk from the beloved Brockwell park and around a fourteen minute walk to Herne Hill station - you're also in walking distance of everything that vibrant Brixton has to offer.

### Features

- Two bedrooms
- Open plan kitchen and reception
- Around a 6 minute walk to Brockwell park
- Bright and airy
- Around a 14 minute walk to Herne Hill station
- Wooden flooring
- Newly redecorated