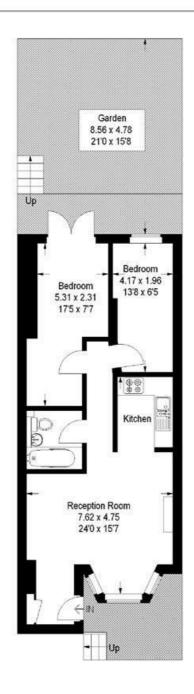

# Medwin Street, SW4 2 Bedroom Flat

APPROXIMATE GROSS INTERNAL AREA: 590 SQ FT / 54.8 SQ M

While we try our very best, floor plans are produced as a guide only and we take no responsibility for the precise accuracy with which any property is represented.