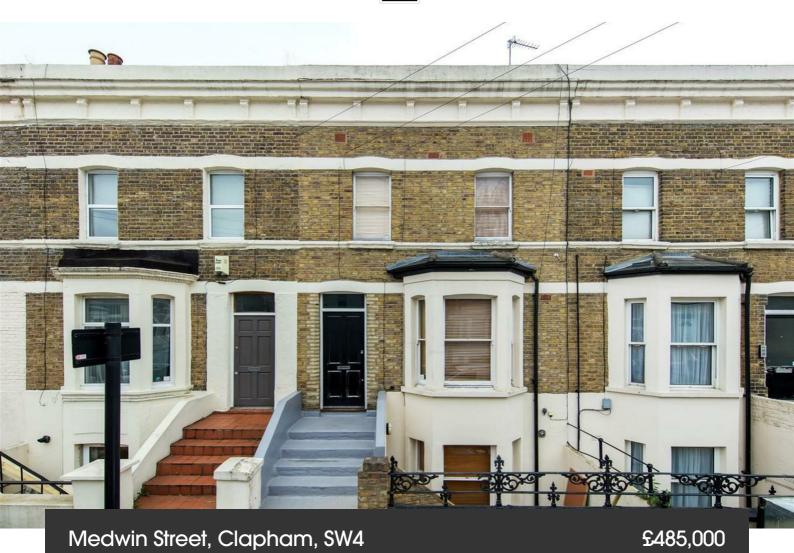

### Medwin Street, Clapham, SW4

## **Property Details**

2 bedroom flat for sale

An enticing two bedroom apartment with a private garden and bedroom terrace, plus it's own private entrance, in a charming Victorian property. This delightful period home offers an exciting opportunity to add your own decorative stamp. Spanning almost 600 square feet, the property features an open plan reception bathed in natural light, thanks to its beautiful bay window. This sociable space seamlessly connects to a wrap-around kitchen, making it ideal for entertaining or enjoying quiet evenings. Both bedrooms are nestled to the rear, with the versatility to repurpose one to suit other needs if desired, such as a home office. The principal bedroom is particularly noteworthy, as it boasts direct access to a private terrace, a wonderful spot for morning coffee or evening relaxation. From the terrace, steps lead up to a lovely raised garden, low-maintenance and ready to be used the moment the weather permits with the potential to landscape into a serene escape from the hustle and bustle of city life. Conveniently set in the centre of the home the bathroom is tastefully neutral, with a bathtub plus overhead shower. Share of freehold will be granted upon the sale of final flat in the building.