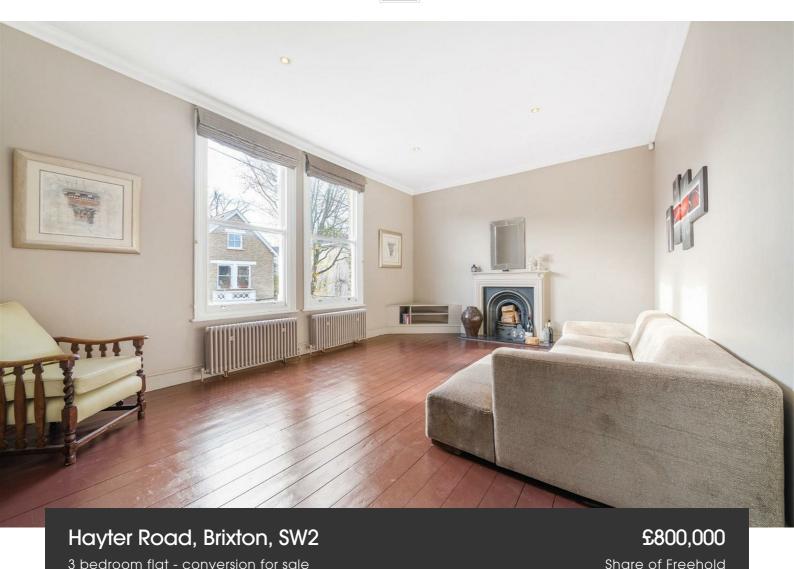

## **Property Details**

A unique three double bedroom, split-level period apartment rivalling the proportions of many houses, with a lovely rustic style which makes the most of its large rooms. Split over multiple upper floors, the home benefits from an abundance of light, with an open stairwell adding to the airy feel and sense of grandeur. The dine-in kitchen is a charming space in which to cook and host with corniced ceilings and original wooden floorboards, drenched in light from almost floor-to-ceiling French doors ready to be thrown open to allow fresh air to breeze in. The separate reception spans the width of the home, a pleasant spot to unwind with the focal point of a feature fireplace. All three bedrooms enjoy the solace of their own floor, affording privacy. The principal is peacefully atop the home with a walk-in en-suite and skylights boasting views across the rooftops. The further two double bedrooms have fitted wardrobes, with seagrass flooring and leafy views. Completing this beautiful property, the main bathroom is contemporary, featuring a bathtub with overhead rain shower. All in all, a versatile home with a balance of contemporary design and preserved features.

#### **Features**

- Three double bedrooms
- Victorian conversion
- Over 1,350 square feet, rivalling the proportions of many houses
- Preserved character with contemporary touches
- Desirable residential street
- Central Brixton a seven-minute stroll
- Clapham a fifteen-minute walk
- Victoria and Northern Lines
- Share of freehold
- Chain-free

#### Hayter Road, Brixton, SW2