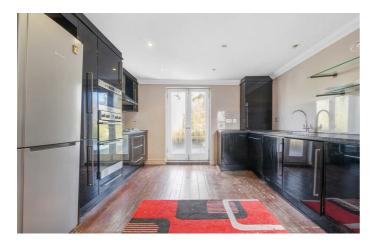

## **Property Details**

A unique three double bedroom, split-level period apartment rivalling the proportions of many houses, with a lovely rustic style which makes the most of its large rooms. Split over multiple upper floors, the home benefits from an abundance of light, with an open stairwell adding to the airy feel and sense of grandeur. The dine-in kitchen is a charming space in which to cook and host with corniced ceilings and original wooden floorboards, drenched in light from almost floor-to-ceiling French doors ready to be thrown open to allow fresh air to breeze in. The separate reception spans the width of the home, a pleasant spot to unwind with the focal point of a feature fireplace. All three bedrooms enjoy the solace of their own floor, affording privacy. The principal is peacefully atop the home with a walk-in en-suite and skylights boasting views across the rooftops. The further two double bedrooms have fitted wardrobes, with seagrass flooring and leafy views. Completing this beautiful property, the main bathroom is contemporary, featuring a bathtub with overhead rain shower. All in all, a versatile home with a balance of contemporary design and preserved features.