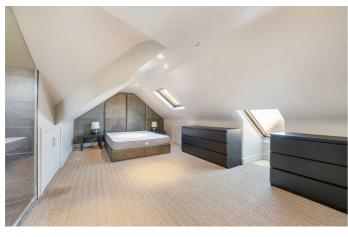

## **Property Details**

A unique three double bedroom, split-level period apartment rivalling the proportions of many houses, with a lovely rustic style which makes the most of its large rooms. Split over multiple upper floors, the home benefits from an abundance of light, with an open stairwell adding to the airy feel and sense of grandeur. The dine-in kitchen is a charming space in which to cook and host with corniced ceilings and original wooden floorboards, drenched in light from almost floor-to-ceiling French doors ready to be thrown open to allow fresh air to breeze in. The separate reception spans the width of the home, a pleasant spot to unwind with the focal point of a feature fireplace. All three bedrooms enjoy the solace of their own floor, affording privacy. The principal is peacefully atop the home with a walk-in en-suite and skylights boasting views across the rooftops. The further two double bedrooms have fitted wardrobes, with seagrass flooring and leafy views. Completing this beautiful property, the main bathroom is contemporary, featuring a bathtub with overhead rain shower. All in all, a versatile home with a balance of contemporary design and preserved features.