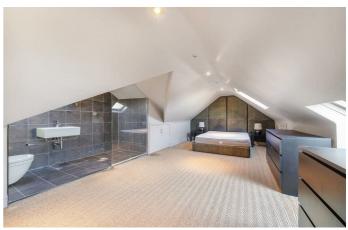

## **Property Details**

A unique three double bedroom, split-level period apartment rivalling the proportions of many houses, with a lovely rustic style which makes the most of its large rooms. Split over multiple upper floors, the home benefits from an abundance of light, with an open stairwell adding to the airy feel and sense of grandeur. The dine-in kitchen is a charming space in which to cook and host with corniced ceilings and original wooden floorboards, drenched in light from almost floor-to-ceiling French doors ready to be thrown open to allow fresh air to breeze in. The separate reception spans the width of the home, a pleasant spot to unwind with the focal point of a feature fireplace. All three bedrooms enjoy the solace of their own floor, affording privacy. The principal is peacefully atop the home with a walk-in en-suite and skylights boasting views across the rooftops. The further two double bedrooms have fitted wardrobes, with seagrass flooring and leafy views. Completing this beautiful property, the main bathroom is contemporary, featuring a bathtub with overhead rain shower. All in all, a versatile home with a balance of contemporary design and preserved features.