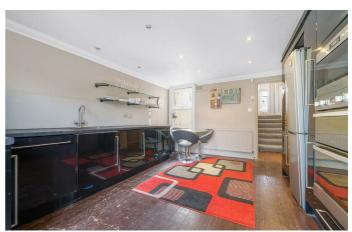

## **Property Details**

A unique three double bedroom, split-level period apartment rivalling the proportions of many houses, with a lovely rustic style which makes the most of its large rooms. Split over multiple upper floors, the home benefits from an abundance of light, with an open stairwell adding to the airy feel and sense of grandeur. The dine-in kitchen is a charming space in which to cook and host with corniced ceilings and original wooden floorboards, drenched in light from almost floor-to-ceiling French doors ready to be thrown open to allow fresh air to breeze in. The separate reception spans the width of the home, a pleasant spot to unwind with the focal point of a feature fireplace. All three bedrooms enjoy the solace of their own floor, affording privacy. The principal is peacefully atop the home with a walk-in en-suite and skylights boasting views across the rooftops. The further two double bedrooms have fitted wardrobes, with seagrass flooring and leafy views. Completing this beautiful property, the main bathroom is contemporary, featuring a bathtub with overhead rain shower. All in all, a versatile home with a balance of contemporary design and preserved features.