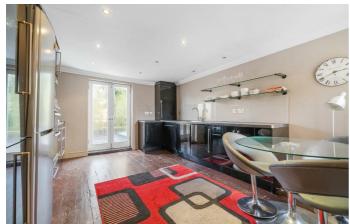

## **Property Details**

A unique three double bedroom, split-level period apartment rivalling the proportions of many houses, with a lovely rustic style which makes the most of its large rooms. Split over multiple upper floors, the home benefits from an abundance of light, with an open stairwell adding to the airy feel and sense of grandeur. The dine-in kitchen is a charming space in which to cook and host with corniced ceilings and original wooden floorboards, drenched in light from almost floor-to-ceiling French doors ready to be thrown open to allow fresh air to breeze in. The separate reception spans the width of the home, a pleasant spot to unwind with the focal point of a feature fireplace. All three bedrooms enjoy the solace of their own floor, affording privacy. The principal is peacefully atop the home with a walk-in en-suite and skylights boasting views across the rooftops. The further two double bedrooms have fitted wardrobes, with seagrass flooring and leafy views. Completing this beautiful property, the main bathroom is contemporary, featuring a bathtub with overhead rain shower. All in all, a versatile home with a balance of contemporary design and preserved features.