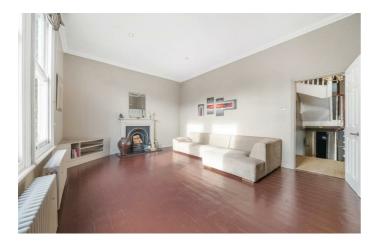

## **Property Details**

A unique three double bedroom, split-level period apartment rivalling the proportions of many houses, with a lovely rustic style which makes the most of its large rooms. Split over multiple upper floors, the home benefits from an abundance of light, with an open stairwell adding to the airy feel and sense of grandeur. The dine-in kitchen is a charming space in which to cook and host with corniced ceilings and original wooden floorboards, drenched in light from almost floor-to-ceiling French doors ready to be thrown open to allow fresh air to breeze in. The separate reception spans the width of the home, a pleasant spot to unwind with the focal point of a feature fireplace. All three bedrooms enjoy the solace of their own floor, affording privacy. The principal is peacefully atop the home with a walk-in en-suite and skylights boasting views across the rooftops. The further two double bedrooms have fitted wardrobes, with seagrass flooring and leafy views. Completing this beautiful property, the main bathroom is contemporary, featuring a bathtub with overhead rain shower. All in all, a versatile home with a balance of contemporary design and preserved features.