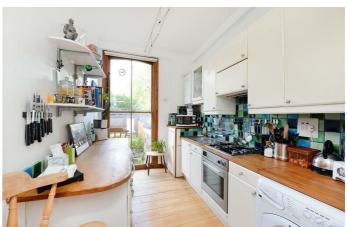

## **Property Details**

A charming one bedroom Victorian apartment in Clapham Old Town with The Common at the end of the road. Enviably located in a sought-after residential pocket, the location cannot be over-stated. Packed full of character, the heart of the home is the lovely reception, bathed in natural light from large sash windows framed by charming original panelling. High ceilings enhance the airy feel with space for a dining table and a comfortable lounge in front of the feature fireplace. The separate kitchen provides all you will need in terms of practicality with neutral cabinetry and wooden worktops spanning the length down both sides. Nearest the window, a handy breakfast bar provides a second, more casual, dining space. Quietly nestled to the rear, the double bedroom features an almost floor-to-ceiling window with leafy views. A tranquil room with plenty of space for wardrobes and additional storage options. A neutral bathroom has a bathtub with overhead rain shower, ideal for a soak in the bubbles after a jog or game of tennis in Clapham Common.