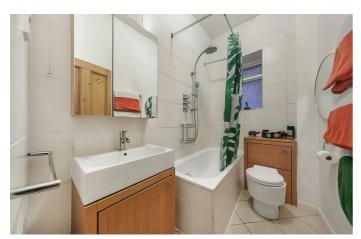

## **Property Details**

A charming one bedroom Victorian apartment in Clapham Old Town with The Common at the end of the road. Enviably located in a sought-after residential pocket, the location cannot be over-stated. Packed full of character, the heart of the home is the lovely reception, bathed in natural light from large sash windows framed by charming original panelling. High ceilings enhance the airy feel with space for a dining table and a comfortable lounge in front of the feature fireplace. The separate kitchen provides all you will need in terms of practicality with neutral cabinetry and wooden worktops spanning the length down both sides. Nearest the window, a handy breakfast bar provides a second, more casual, dining space. Quietly nestled to the rear, the double bedroom features an almost floor-to-ceiling window with leafy views. A tranquil room with plenty of space for wardrobes and additional storage options. A neutral bathroom has a bathtub with overhead rain shower, ideal for a soak in the bubbles after a jog or game of tennis in Clapham Common.