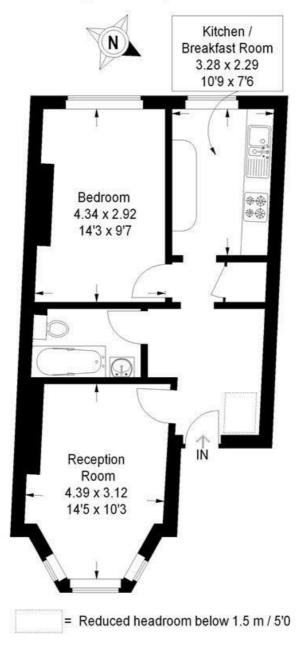

# Victoria Rise, SW4

Approximate Gross Internal Area 47.2 sq m / 508 sq ft

### First Floor

This plan is for layout guidance only. Not drawn to scale unless stated. Windows and door openings are approximate. Whilst every care is taken in the preparation of this plan, please check all dimensions, shapes and compass bearings before making any decisions reliant upon them. (ID165728)