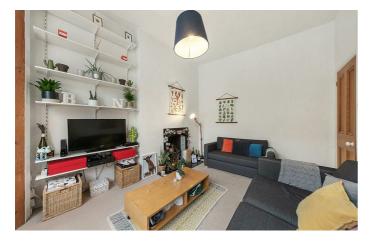

## **Property Details**

A charming one bedroom Victorian apartment in Clapham Old Town with The Common at the end of the road. Enviably located in a sought-after residential pocket, the location cannot be over-stated. Packed full of character, the heart of the home is the lovely reception, bathed in natural light from large sash windows framed by charming original panelling. High ceilings enhance the airy feel with space for a dining table and a comfortable lounge in front of the feature fireplace. The separate kitchen provides all you will need in terms of practicality with neutral cabinetry and wooden worktops spanning the length down both sides. Nearest the window, a handy breakfast bar provides a second, more casual, dining space. Quietly nestled to the rear, the double bedroom features an almost floor-to-ceiling window with leafy views. A tranquil room with plenty of space for wardrobes and additional storage options. A neutral bathroom has a bathtub with overhead rain shower, ideal for a soak in the bubbles after a jog or game of tennis in Clapham Common.