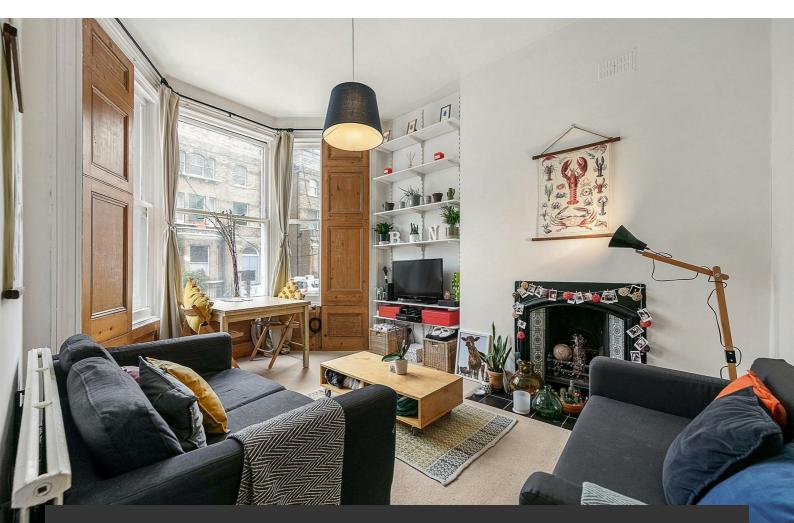

## **Property Details**

A charming one bedroom Victorian apartment in Clapham Old Town with The Common at the end of the road. Enviably located in a sought-after residential pocket, the location cannot be over-stated. Packed full of character, the heart of the home is the lovely reception, bathed in natural light from large sash windows framed by charming original panelling. High ceilings enhance the airy feel with space for a dining table and a comfortable lounge in front of the feature fireplace. The separate kitchen provides all you will need in terms of practicality with neutral cabinetry and wooden worktops spanning the length down both sides. Nearest the window, a handy breakfast bar provides a second, more casual, dining space. Quietly nestled to the rear, the double bedroom features an almost floor-to-ceiling window with leafy views. A tranquil room with plenty of space for wardrobes and additional storage options. A neutral bathroom has a bathtub with overhead rain shower, ideal for a soak in the bubbles after a jog or game of tennis in Clapham Common.