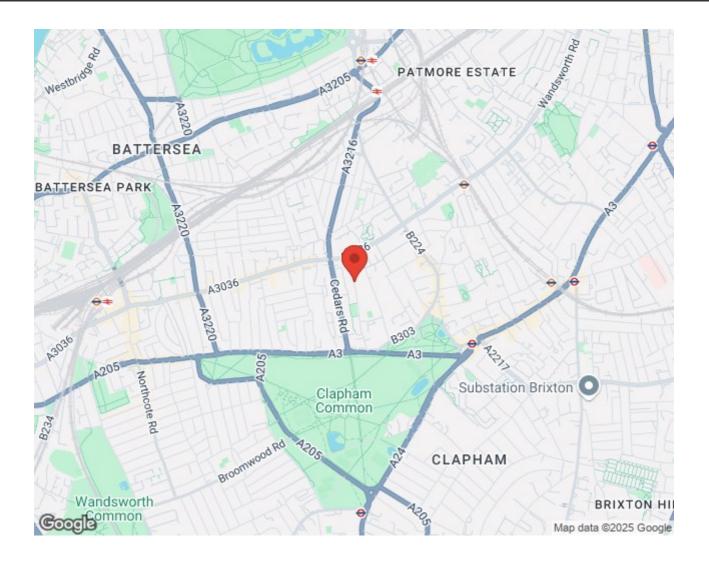

Victoria Rise, Clapham, SW4

1 bedroom flat - conversion for sale

## **Property Details**

A charming one bedroom Victorian apartment in Clapham Old Town with The Common at the end of the road. Enviably located in a sought-after residential pocket, the location cannot be over-stated. Packed full of character, the heart of the home is the lovely reception, bathed in natural light from large sash windows framed by charming original panelling. High ceilings enhance the airy feel with space for a dining table and a comfortable lounge in front of the feature fireplace. The separate kitchen provides all you will need in terms of practicality with neutral cabinetry and wooden worktops spanning the length down both sides. Nearest the window, a handy breakfast bar provides a second, more casual, dining space. Quietly nestled to the rear, the double bedroom features an almost floor-to-ceiling window with leafy views. A tranquil room with plenty of space for wardrobes and additional storage options. A neutral bathroom has a bathtub with overhead rain shower, ideal for a soak in the bubbles after a jog or game of tennis in Clapham Common.